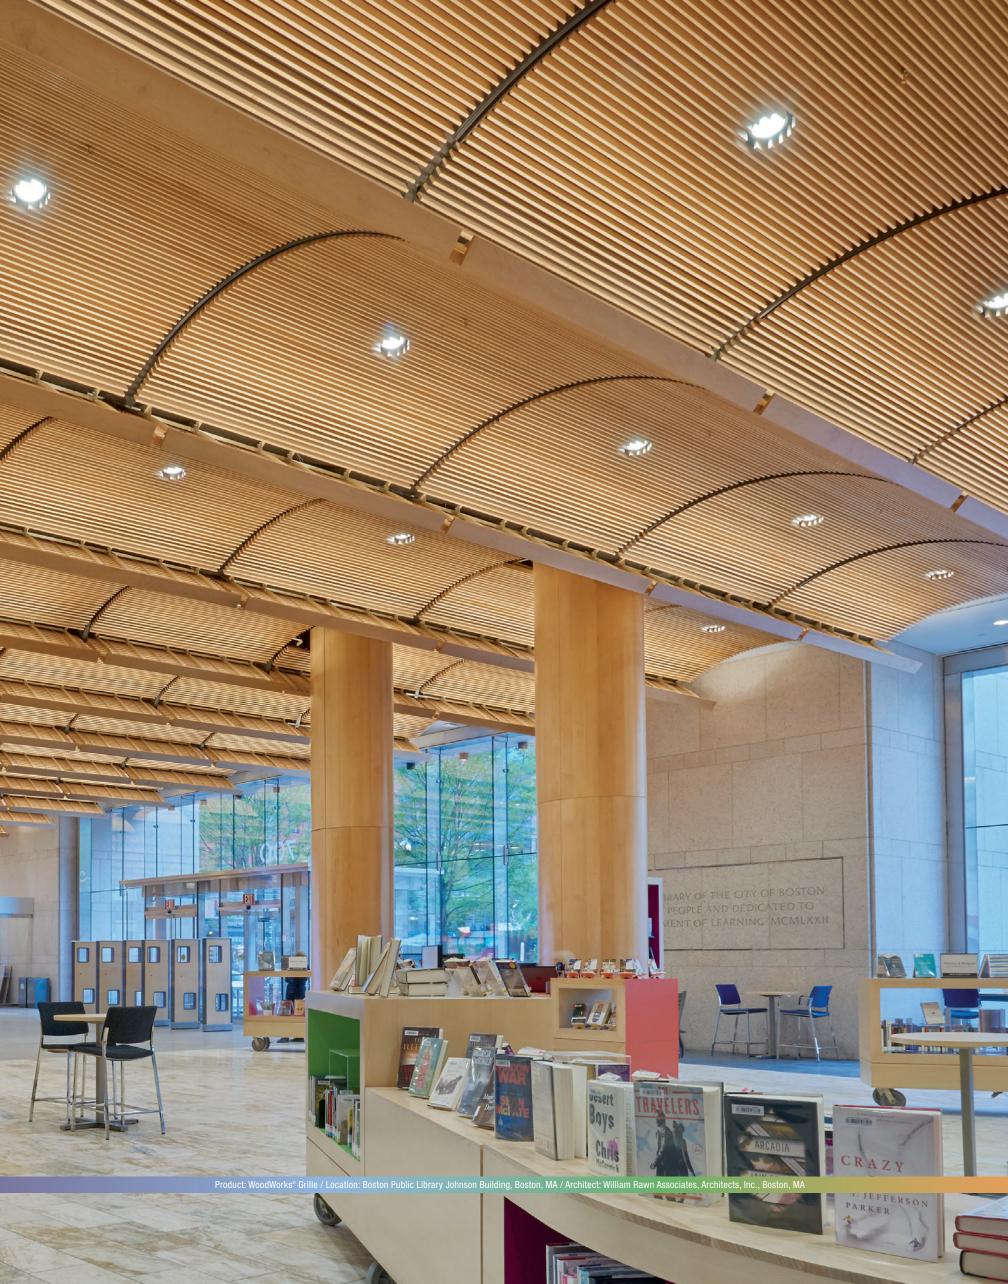

## Broaden your HORIZONS

Expand the possibilities with solid wood slats that come in a variety of widths, depths, and finishes