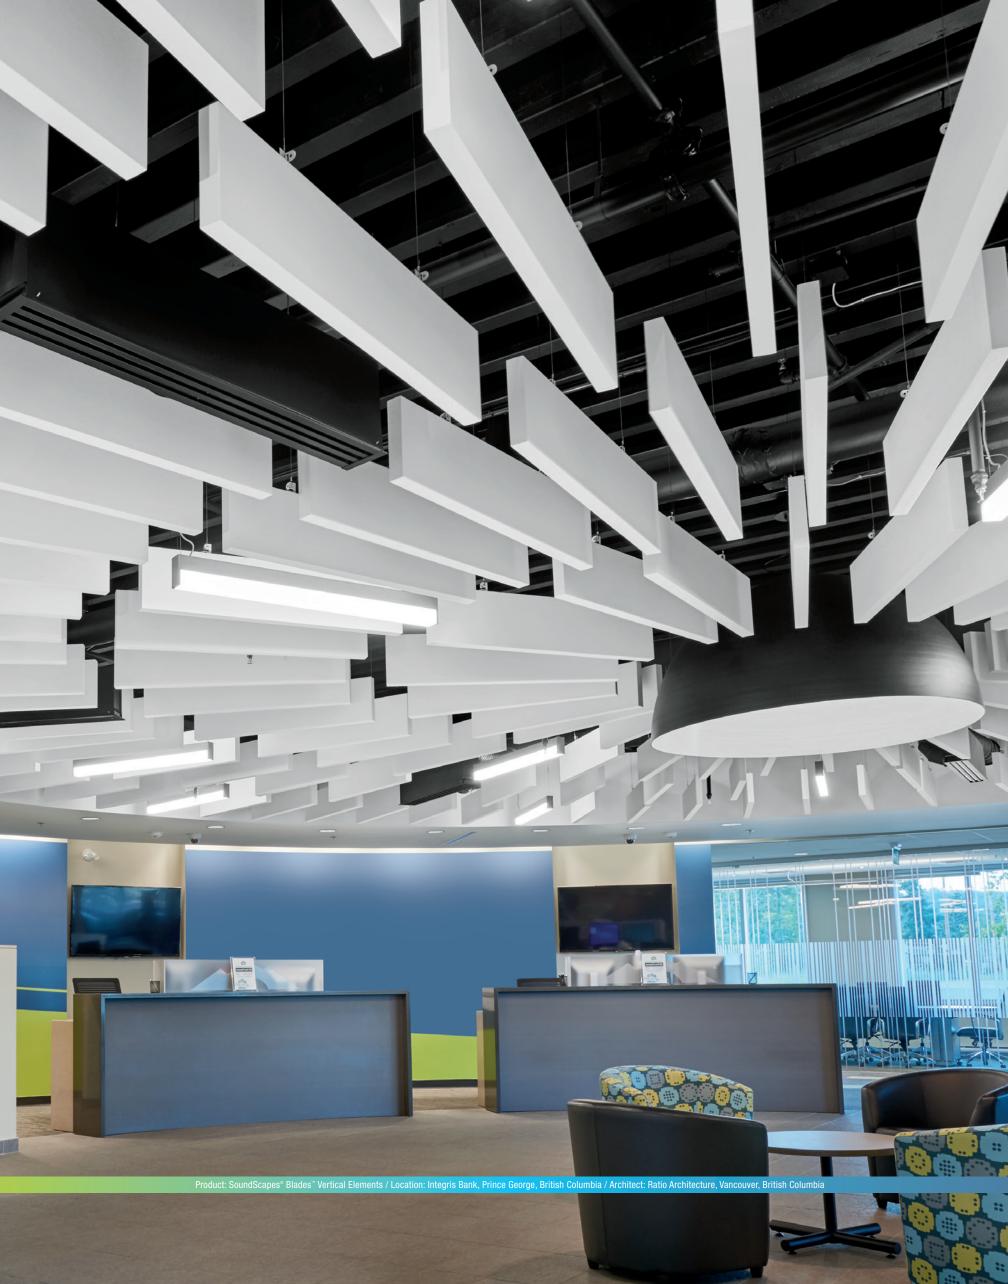

# RADIATE acoustics and aesthetics

Combine acoustical performance with unconventional ceiling design for a memorable visual

Let the linear motion cascade downward from the ceiling to the walls with dramatic flowing lines

lart

Dick & Ginger Mead **Mead Family Foundation** 

Art & Betty Heggen

Product: Serpentina® Classic / Loc Dade YMCA, Miami, F 

at

----

Philip W

Product: WoodWorks® Linear / Location: College Football Hall of Fame, Atlanta, GA / Architect: tvsdesign, Atlanta, GA