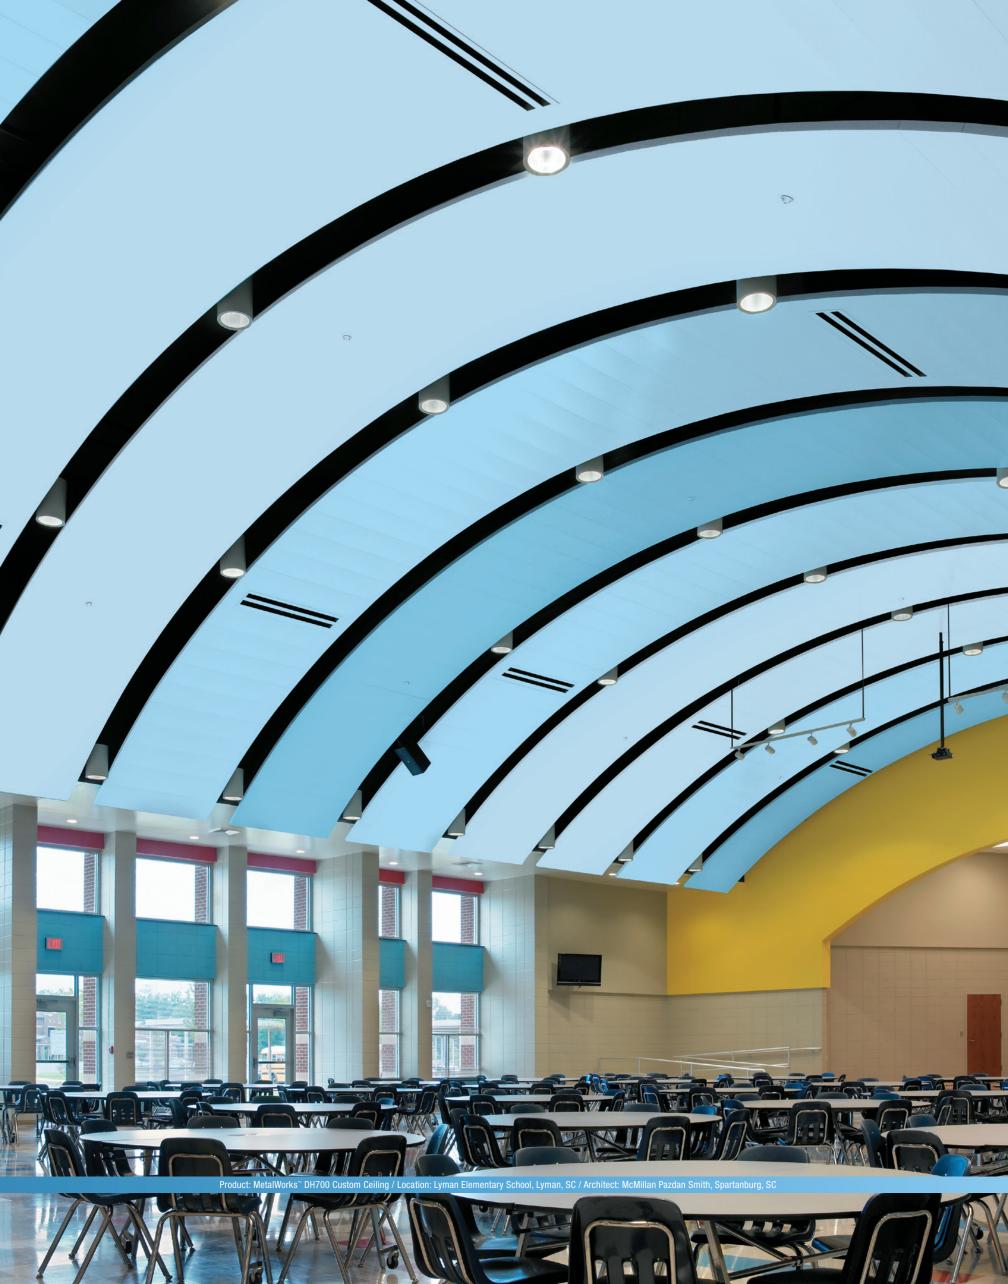

## Throw themas CURR/E

Create a linear pattern across an interior space using high sweeping arcs of metal