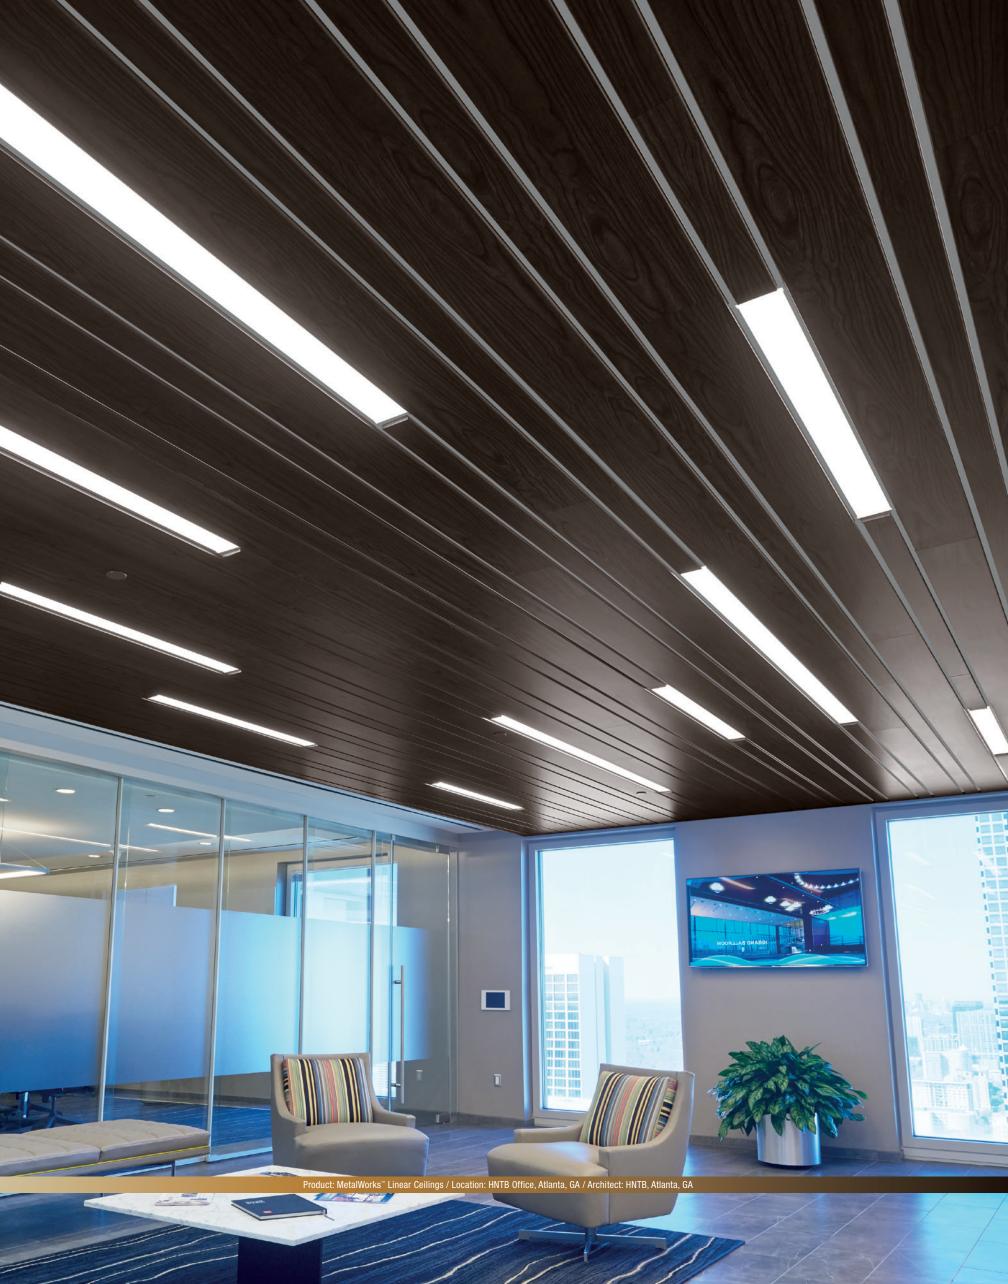

## CONTRAST

Mix it up with long wood planks, pinstripes, and brilliant dashed lines of light