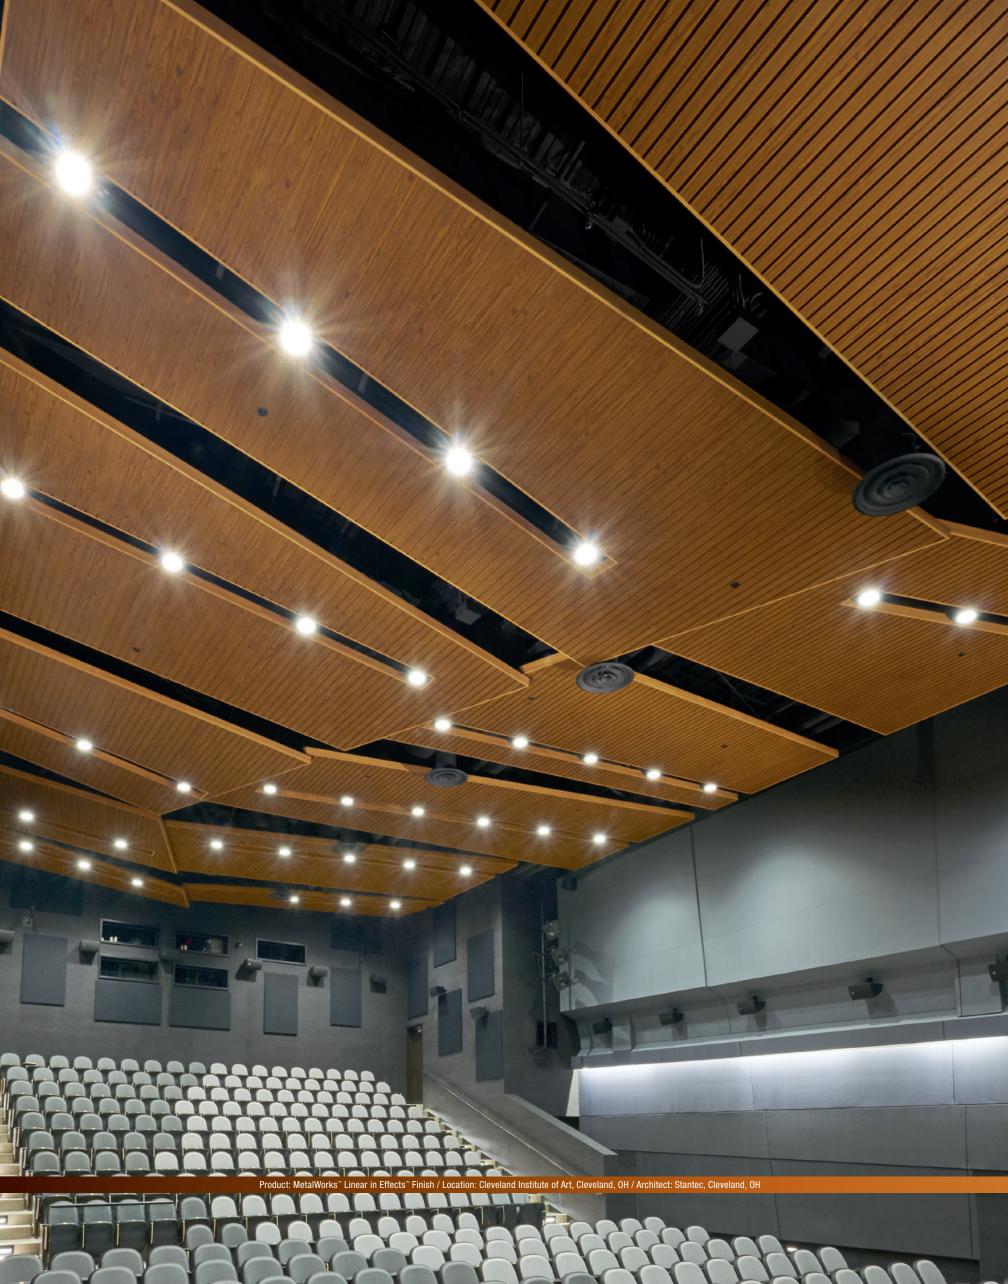

## CONTRAST

Mix it up with long wood planks, pinstripes, and brilliant dashed lines of light