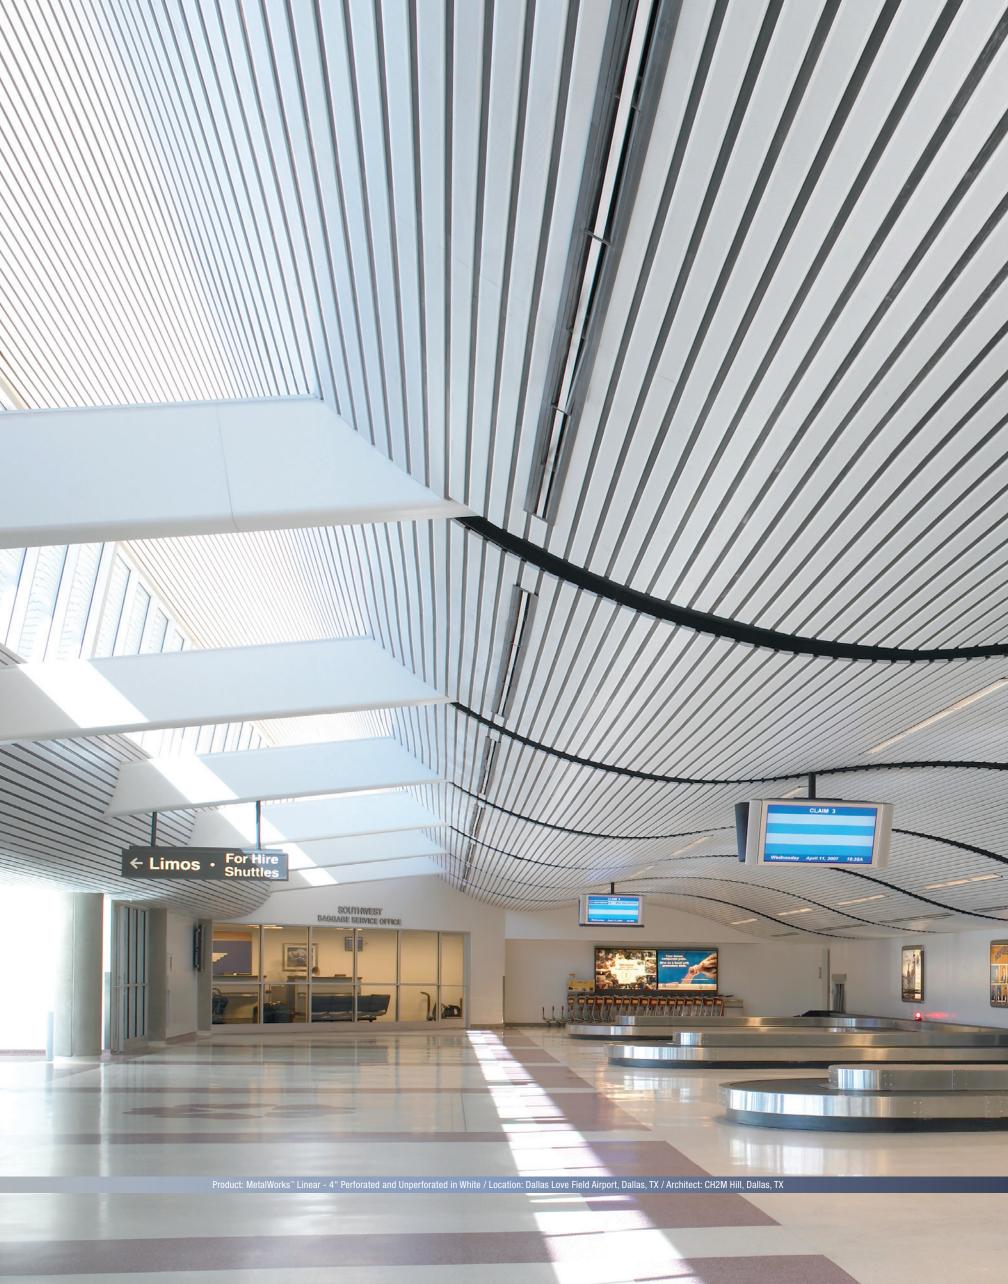

## Throw themas CURR/E

Create a linear pattern across an interior space using high sweeping arcs of metal