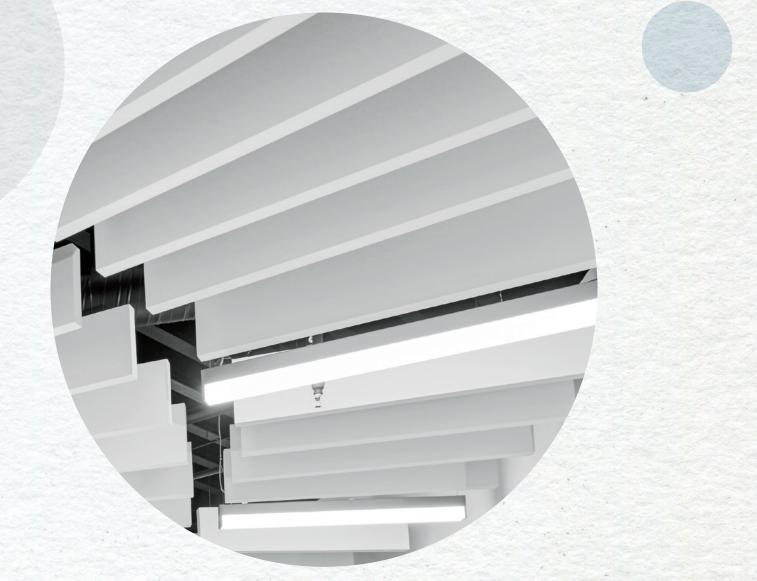

## CONTRAST

Mix it up with long wood planks, pinstripes, and brilliant dashed lines of light