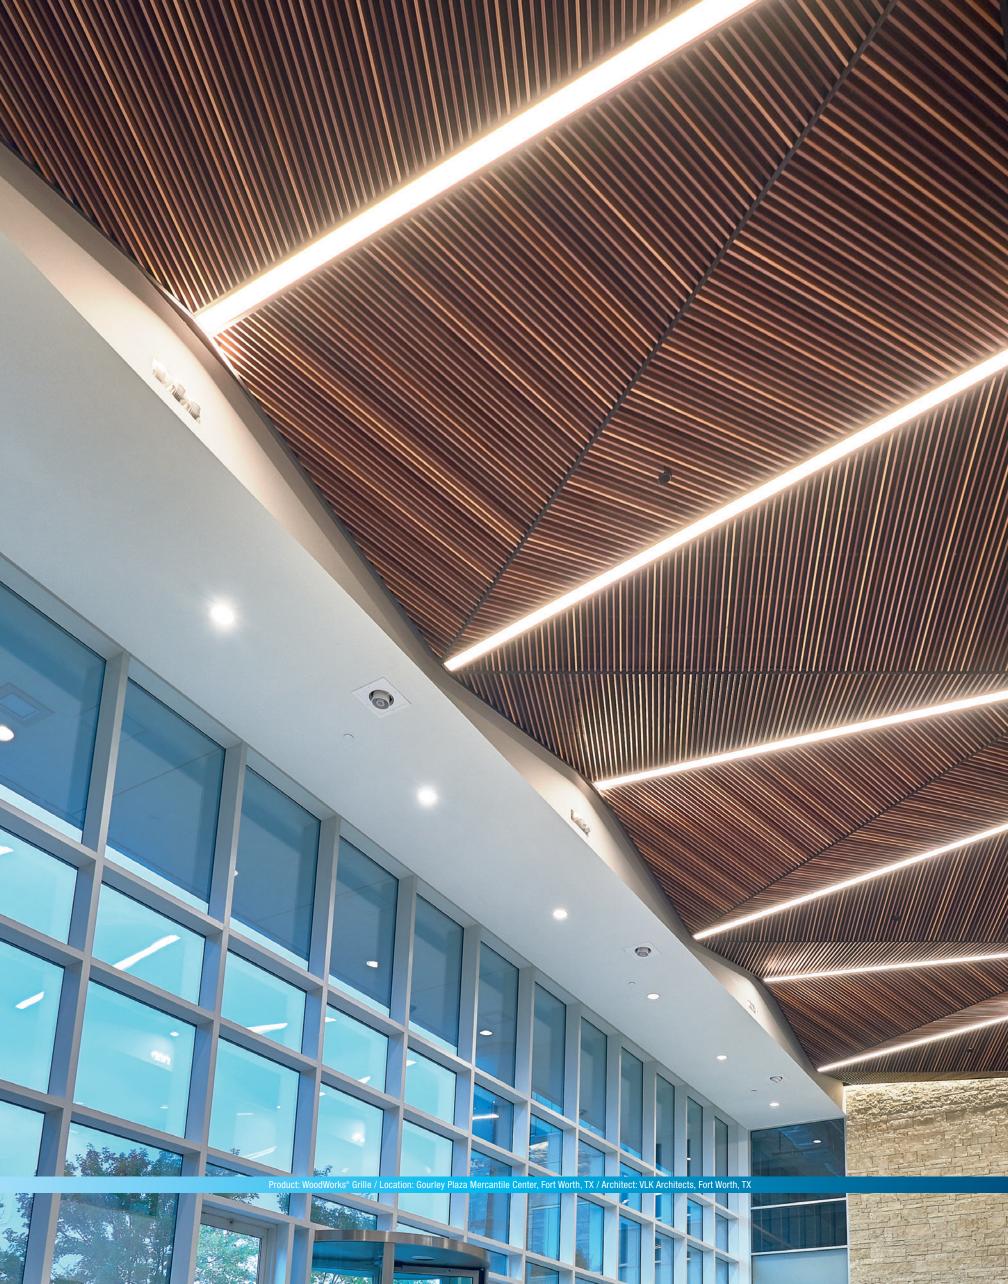

## Broaden your HORIZONS

Expand the possibilities with solid wood slats that come in a variety of widths, depths, and finishes