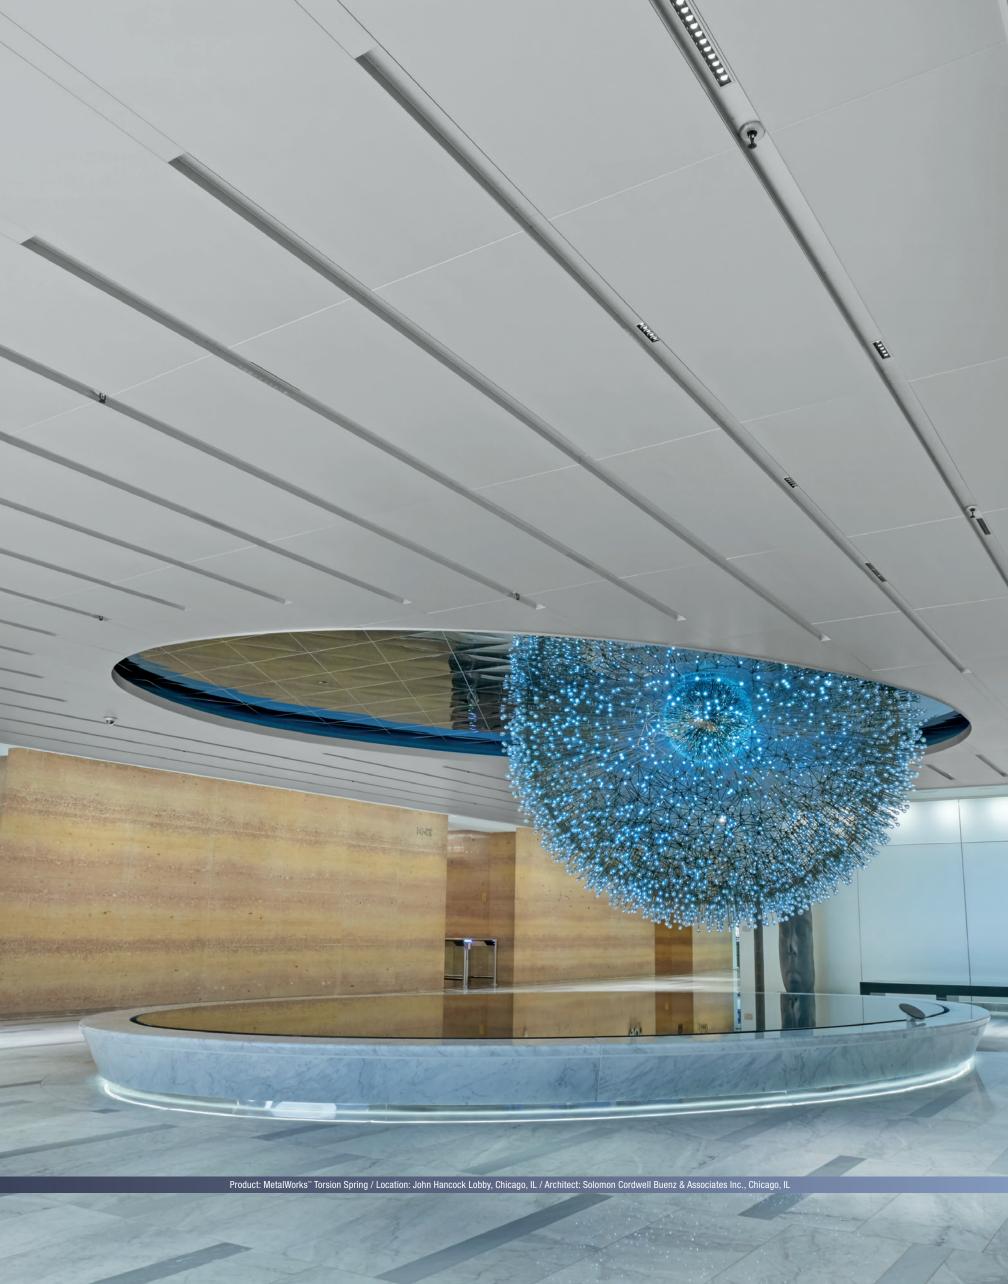

## Get a line on LUMINOUS

## Combine sleek linear lighting with curved white metal for positively glowing reviews