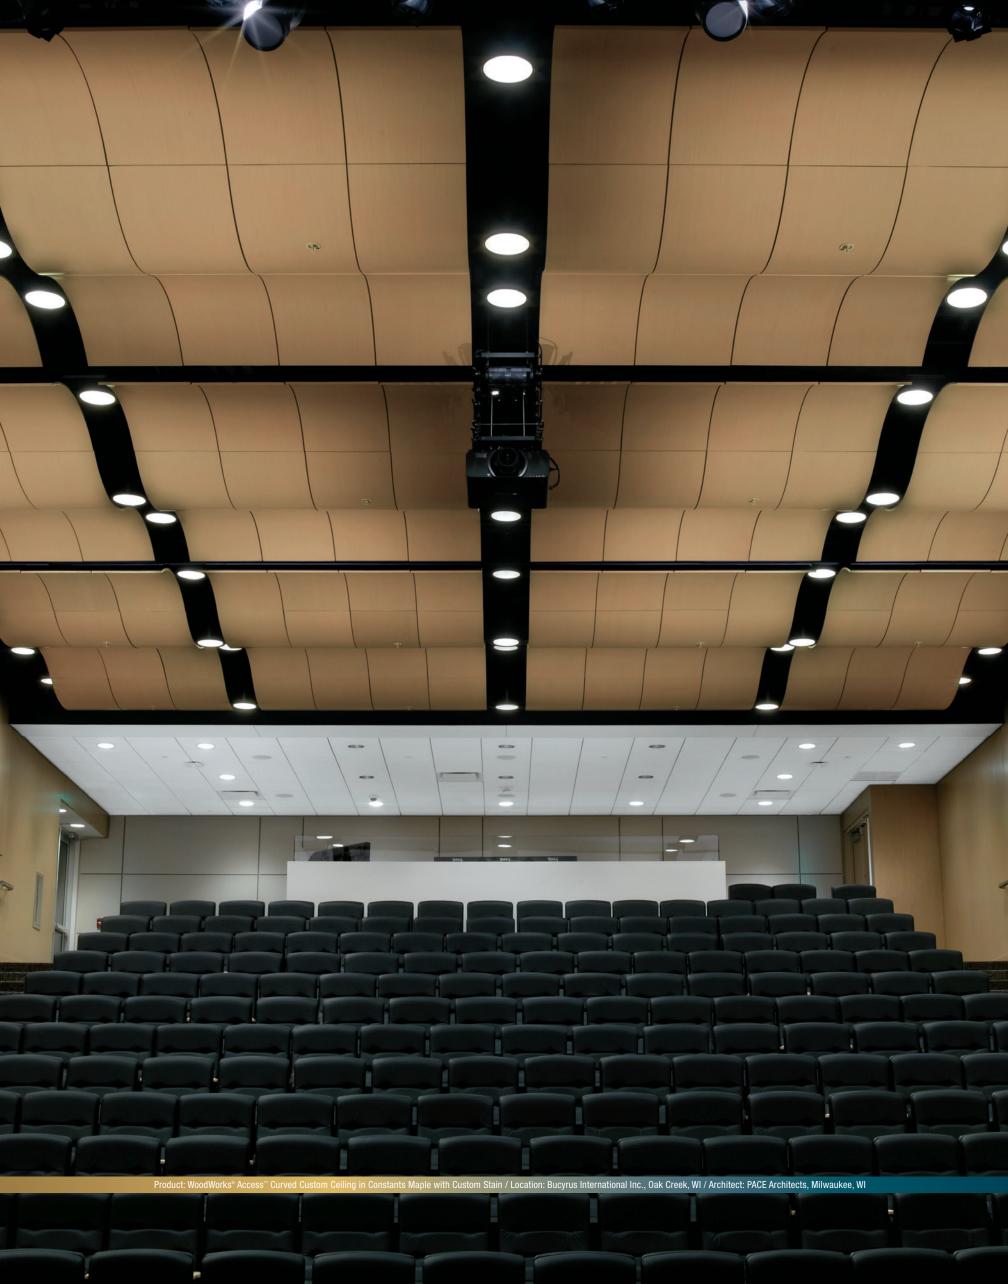

### BOML Themover

Complement a strong linear visual with rolling hills and valleys for an impressive game

Endless custom options can make exposed structure spaces a playful way to experience the game