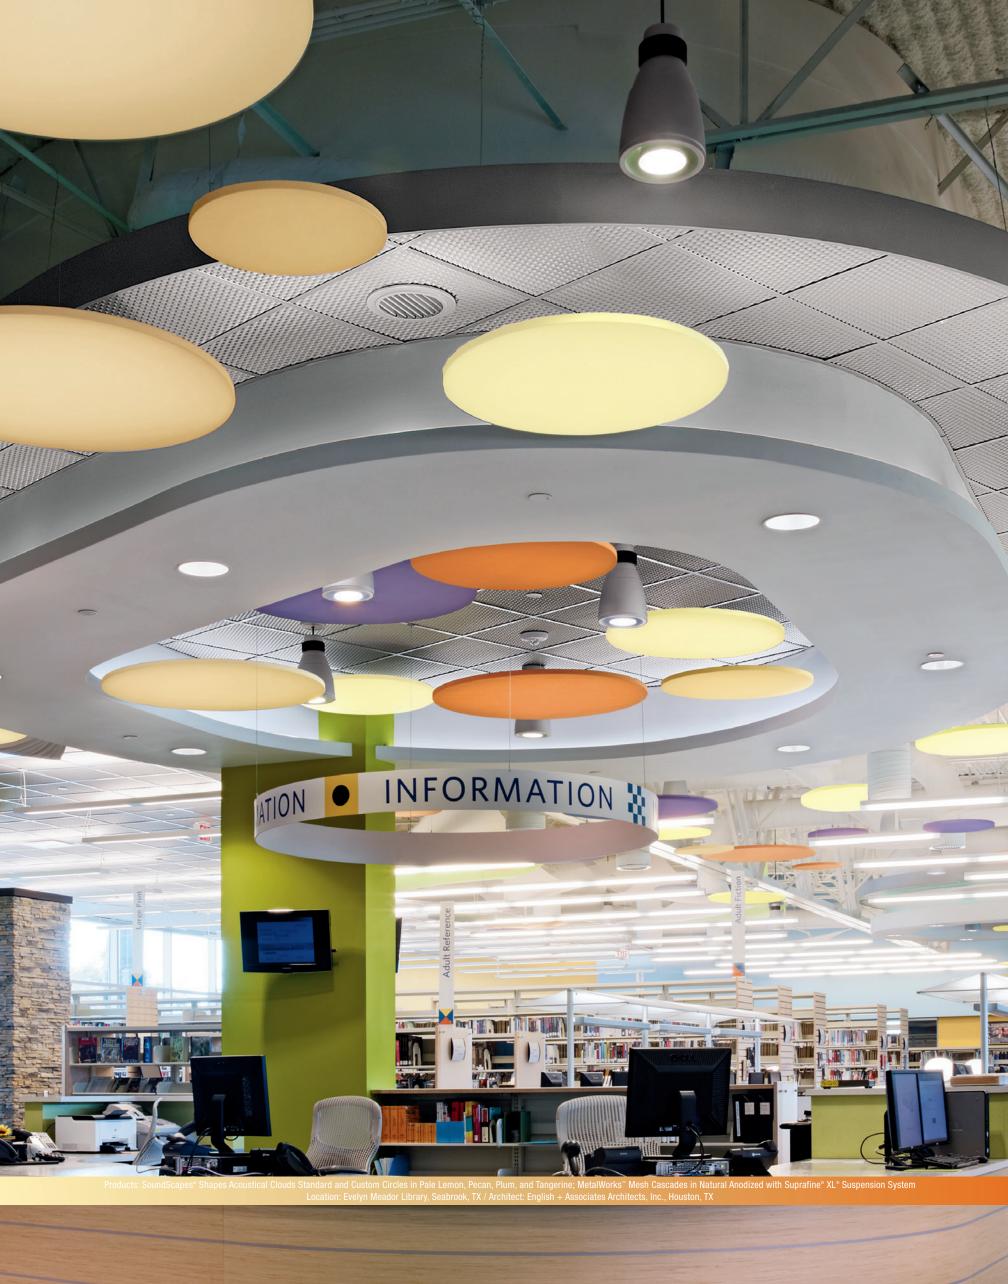

### EMATE

Aerial shapes take flight in space for a playfully uplifting circular movement

## into design options

Let the synergy of shapes, sizes, materials, colors, and finishes free fall together for a thrilling experience

## Reach for the STARS

Aim high with standard acoustical cloud kits and add lights for your own custom twinkle