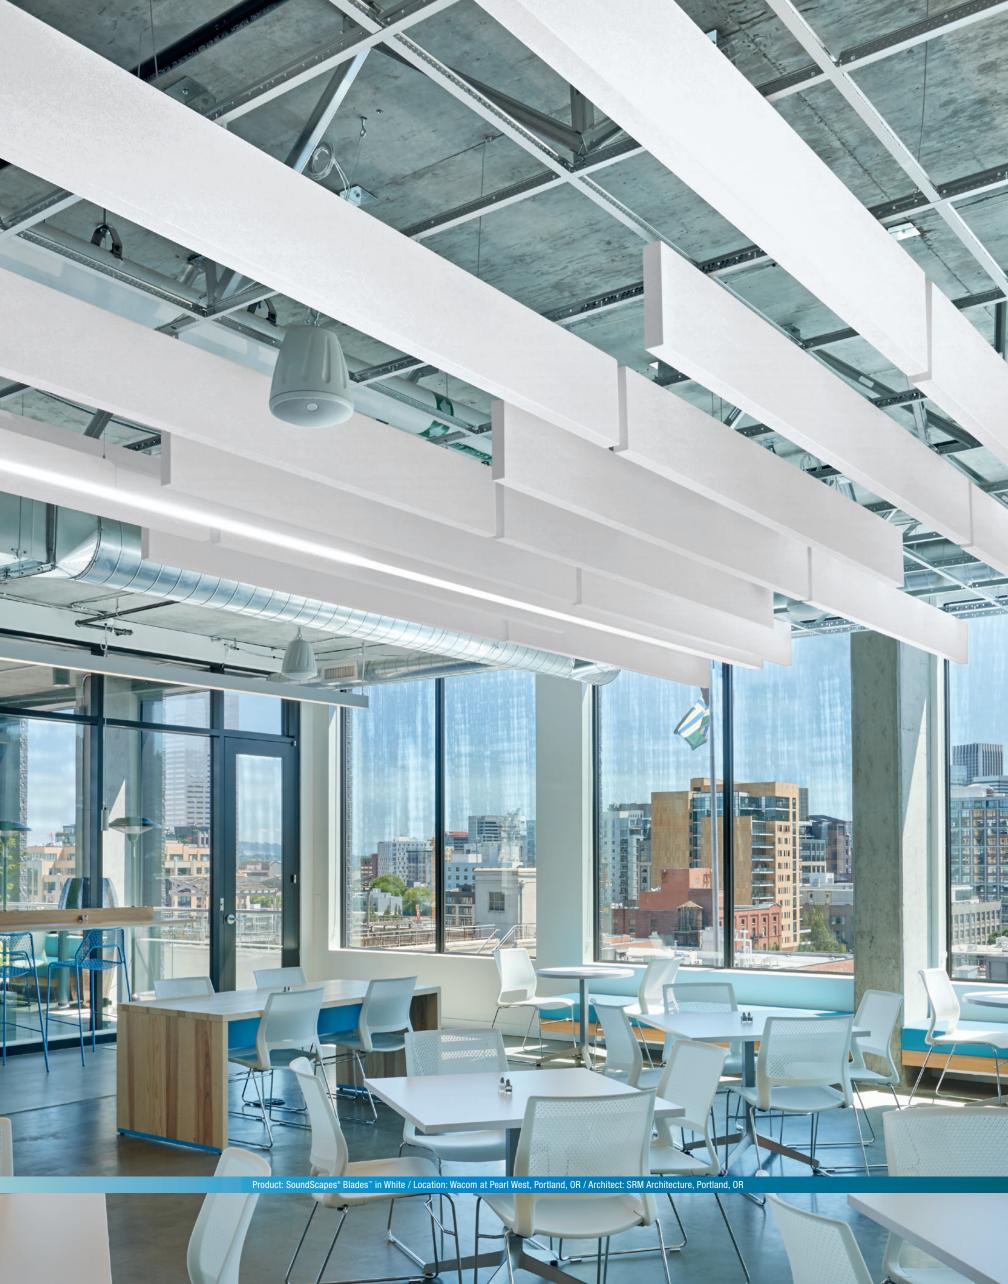

# Take it off the GIRID

Get the best of both worlds with an open aesthetic that also quiets the space