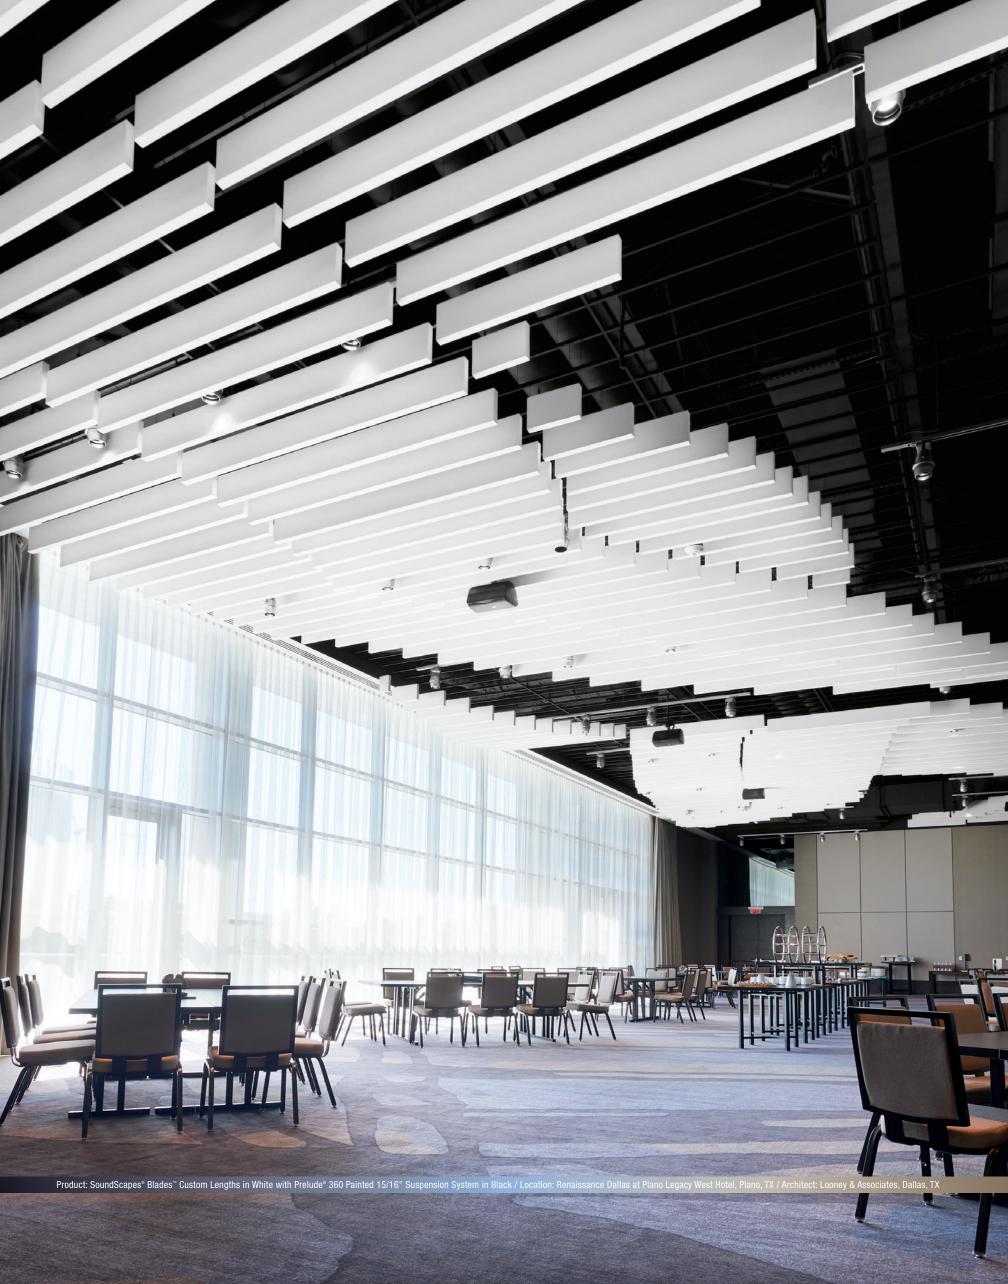

### Theries

Use strong, repeating patterns of movement to create your own distinct rhythm