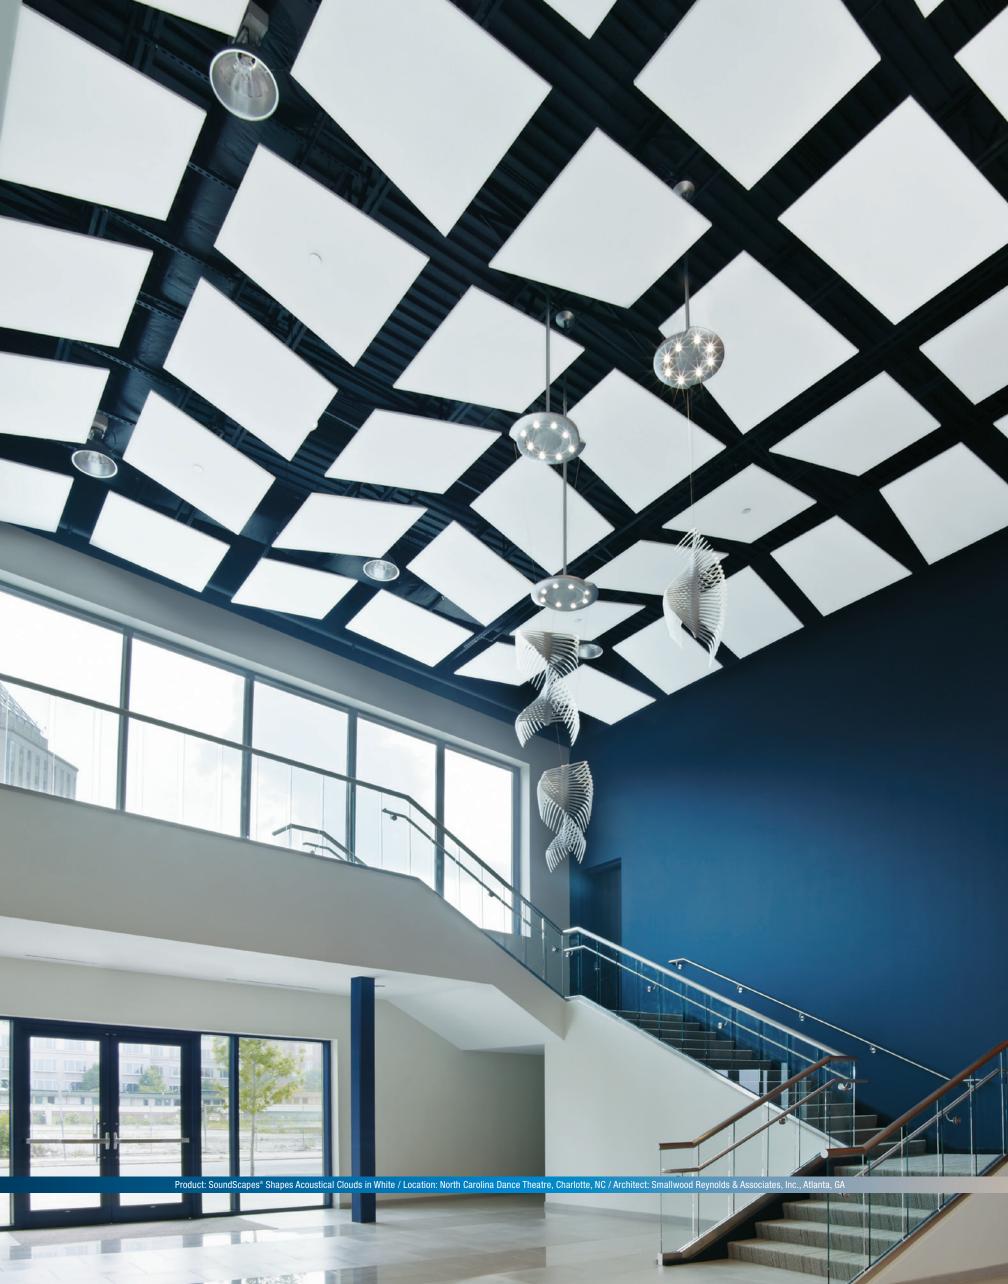

## Reach for the STARS

Aim high with standard acoustical cloud kits and add lights for your own custom twinkle