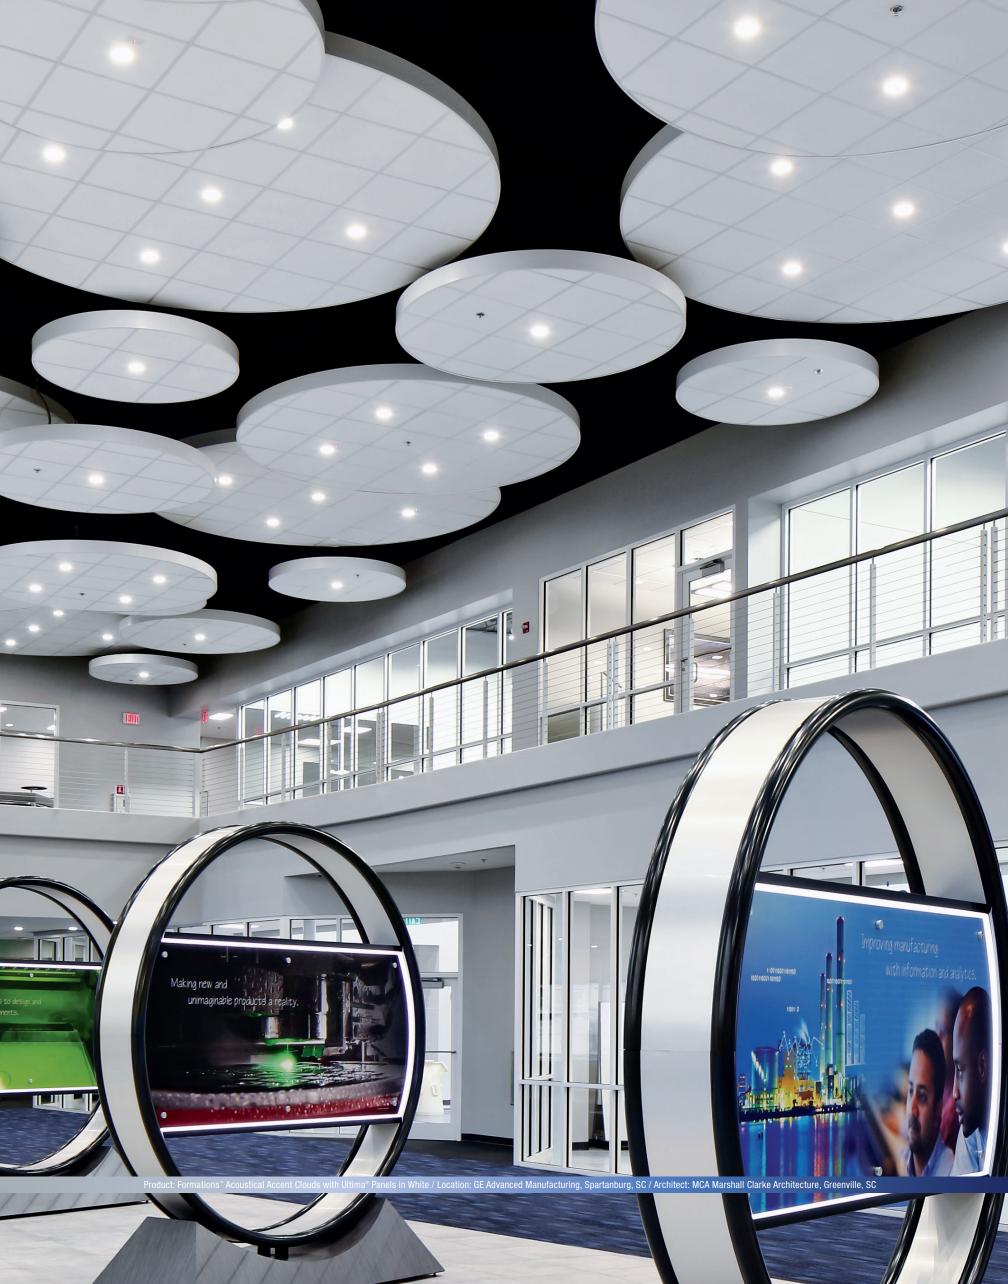

## Reach for the STARS

Aim high with standard acoustical cloud kits and add lights for your own custom twinkle