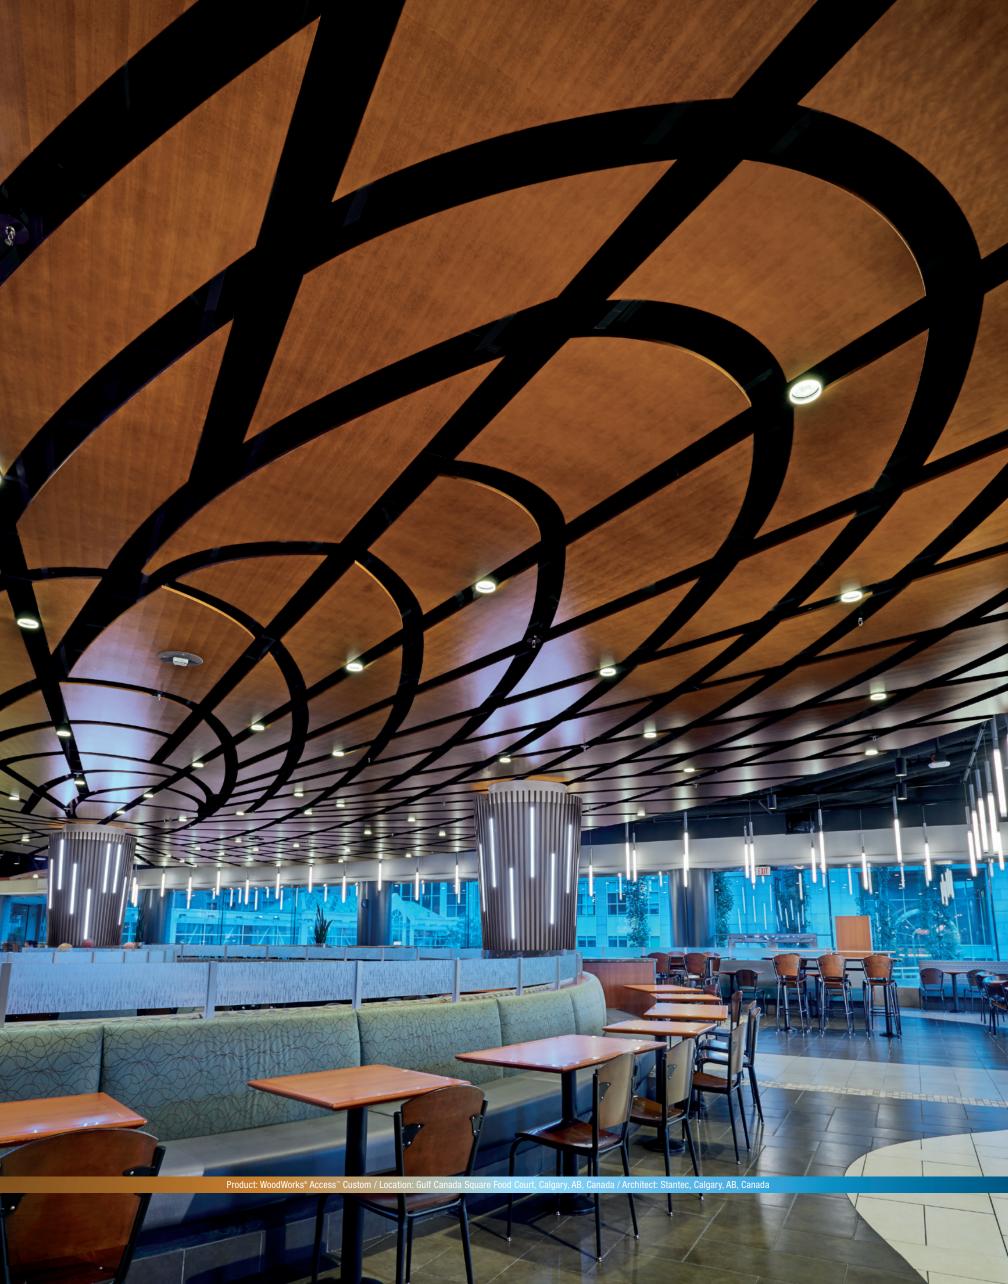

### Theries

Use strong, repeating patterns of movement to create your own distinct rhythm