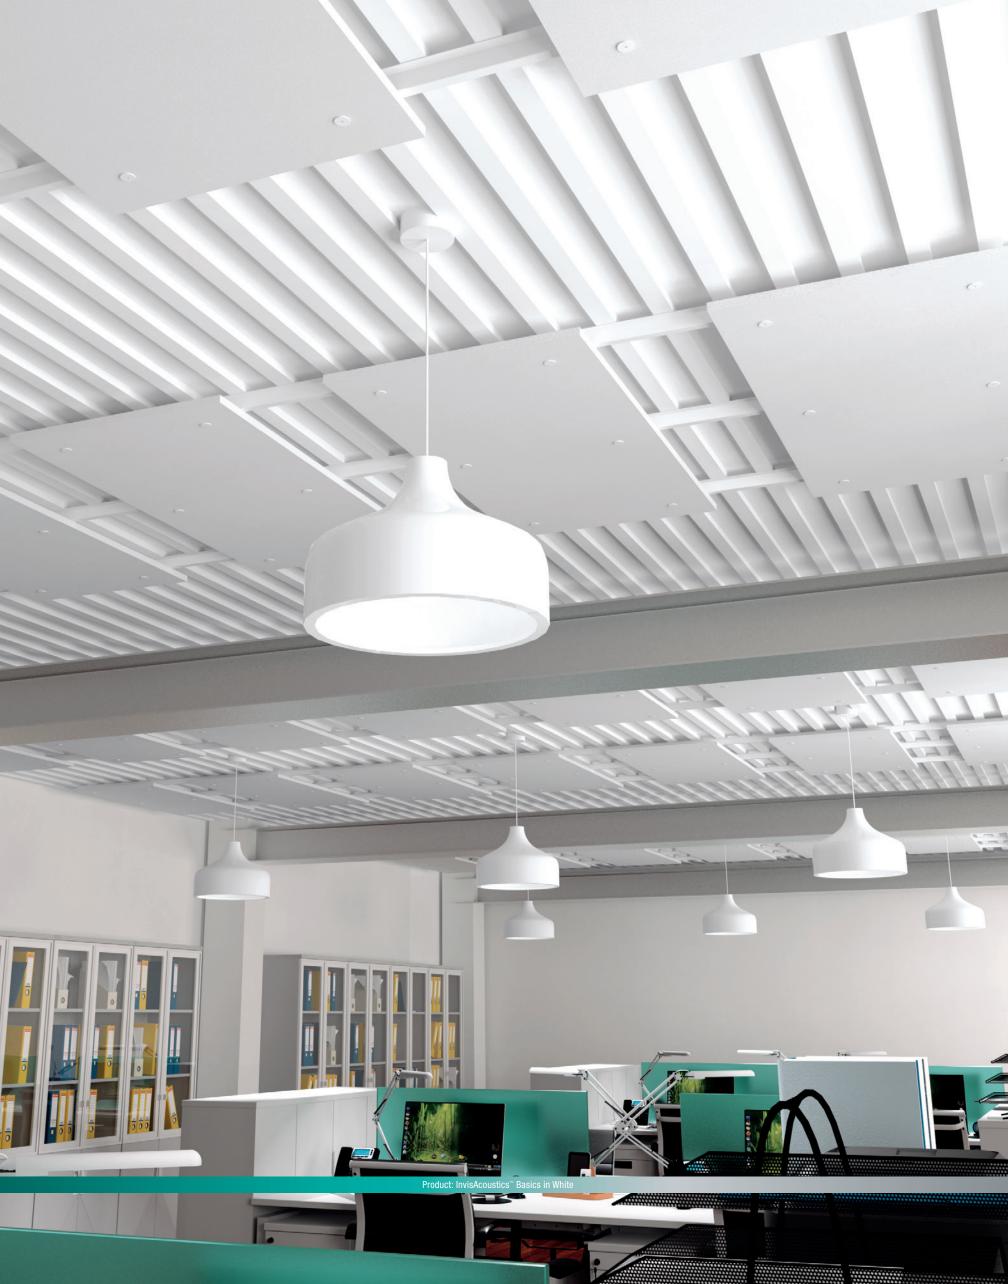

ARMSTRONG CEILING SOLUTIONS offer a diverse range of options you can turn to for your exposed structure projects – from canopies & clouds to baffles & blades, along with custom specialty options like metal and wood. And now, there's InvisAcoustics™, a new direct-to-deck panel that gives you the industrial feel of exposed structure spaces and reduces noise, the number one problem in exposed structure spaces.