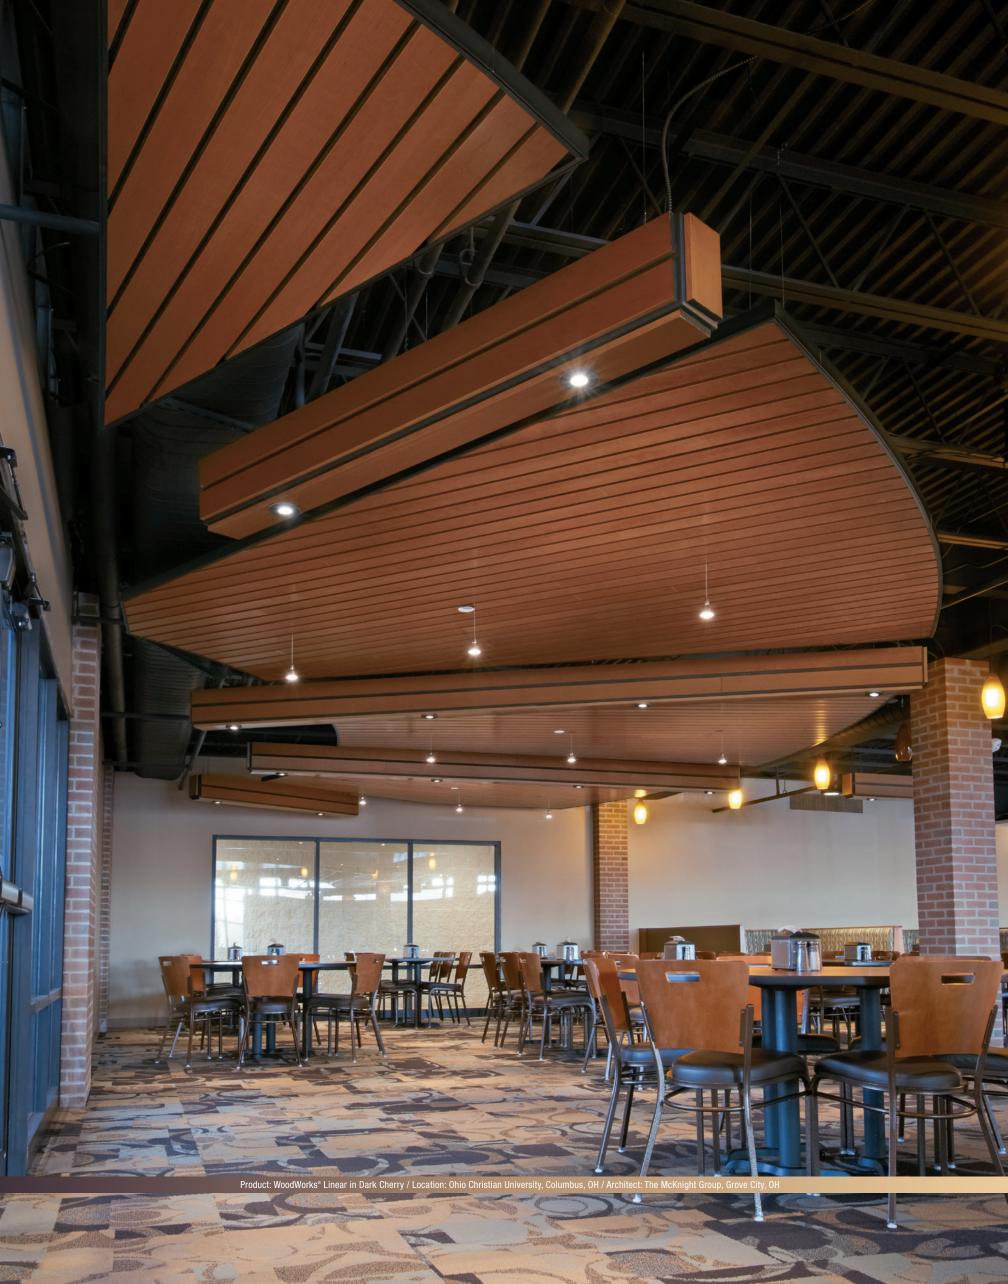

ARMSTRONG CEILING SOLUTIONS offer a diverse range of options you can turn to for your exposed structure projects – from canopies & clouds to baffles & blades, along with custom specialty options like metal and wood. And now, there's InvisAcoustics™, a new direct-to-deck panel that gives you the industrial feel of exposed structure spaces and reduces noise, the number one problem in exposed structure spaces.

Now, we've opened up the possibilities with our expanded portfolio of standard and custom exposed structure ceiling solutions. The You Inspire™ Solutions Center can help bring your most unique, one-of-a-kind ideas to life.