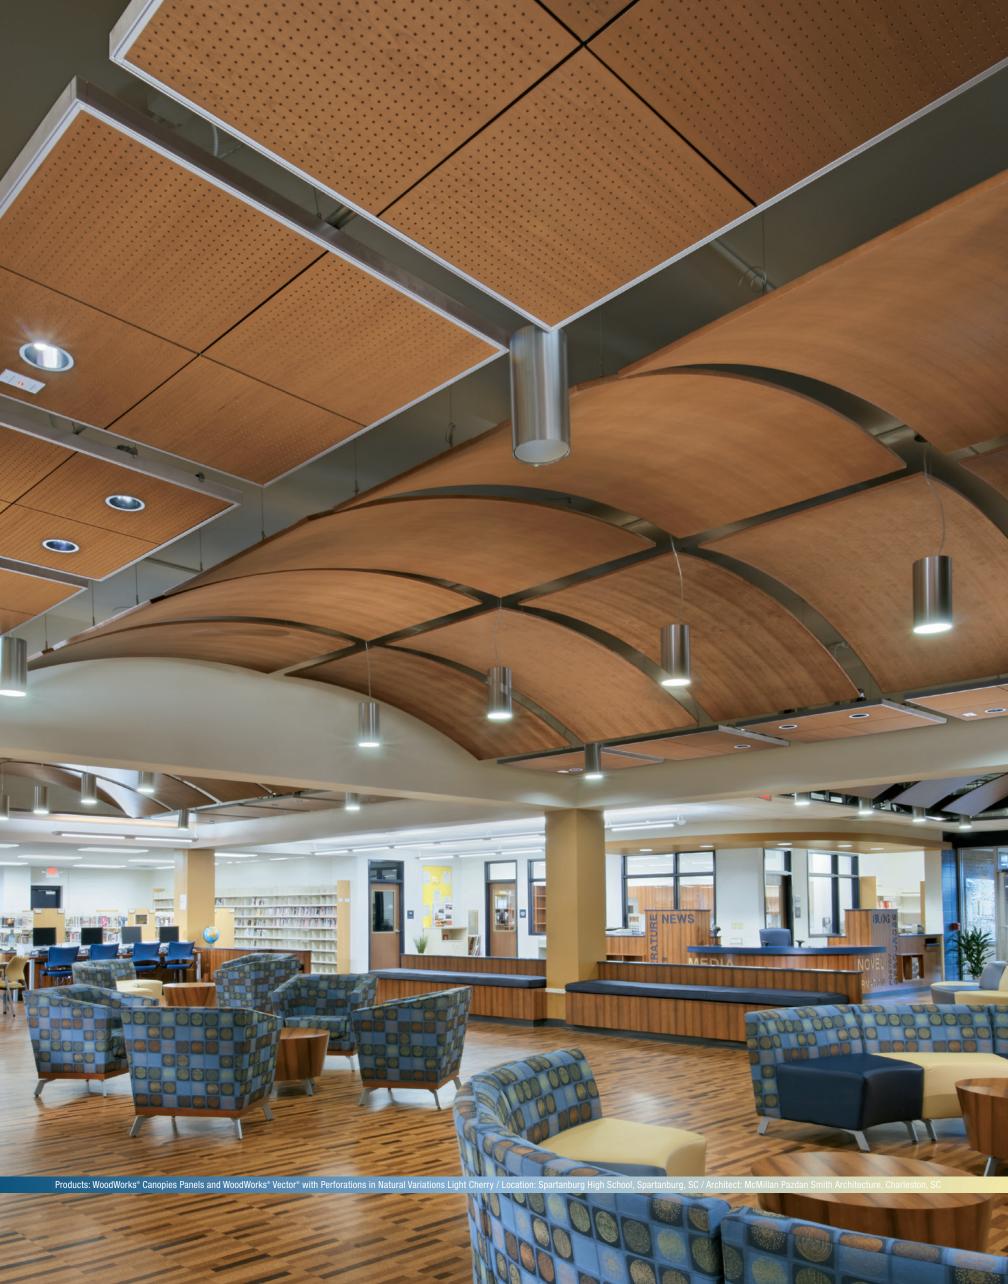

### Bring your 1647. GANGE

Crash the boards with shapes, sizes, curves, and perforations for a winning look