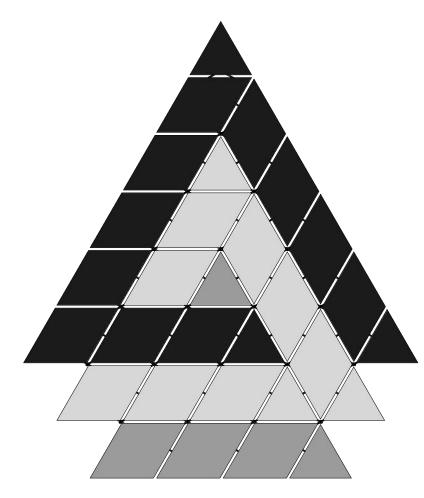

|
| 36 ctn     | 5450                                                   | Deck Hanging Kit                                                                                             |
| 30 ctn     | 5454                                                   | Panel Hook Kit                                                                                               |
| 22 ctn     | 5452                                                   | Frame Splice Kit (Not Shown)                                                                                 |
|            | 8 ctn<br>19 ctn<br>22 pcs<br>8 pcs<br>36 ctn<br>30 ctn | QTY STOCK NUMBER   8 ctn 5451   19 ctn 5453D060   22 pcs 7101P01   8 pcs 7101T01   36 ctn 5450   30 ctn 5454 |



SHADED VIEW SCALE 1 / 70



ISO VIEW SCALE 1 / 100



**Armstrong**