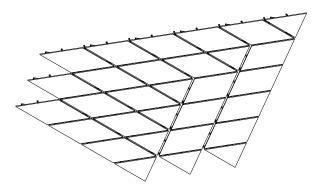

|
| 36 ctn     | 5450                                                   | Deck Hanging Kit                                                                                             |
| 30 ctn     | 5454                                                   | Panel Hook Kit                                                                                               |
| 22 ctn     | 5452                                                   | Frame Splice Kit (Not Shown)                                                                                 |
|            | 8 ctn<br>19 ctn<br>22 pcs<br>8 pcs<br>36 ctn<br>30 ctn | QTY STOCK NUMBER   8 ctn 5451   19 ctn 5453D060   22 pcs 7101P01   8 pcs 7101T01   36 ctn 5450   30 ctn 5454 |



SHADED VIEW SCALE 1 / 70



ISO VIEW SCALE 1 / 100



**Armstrong**