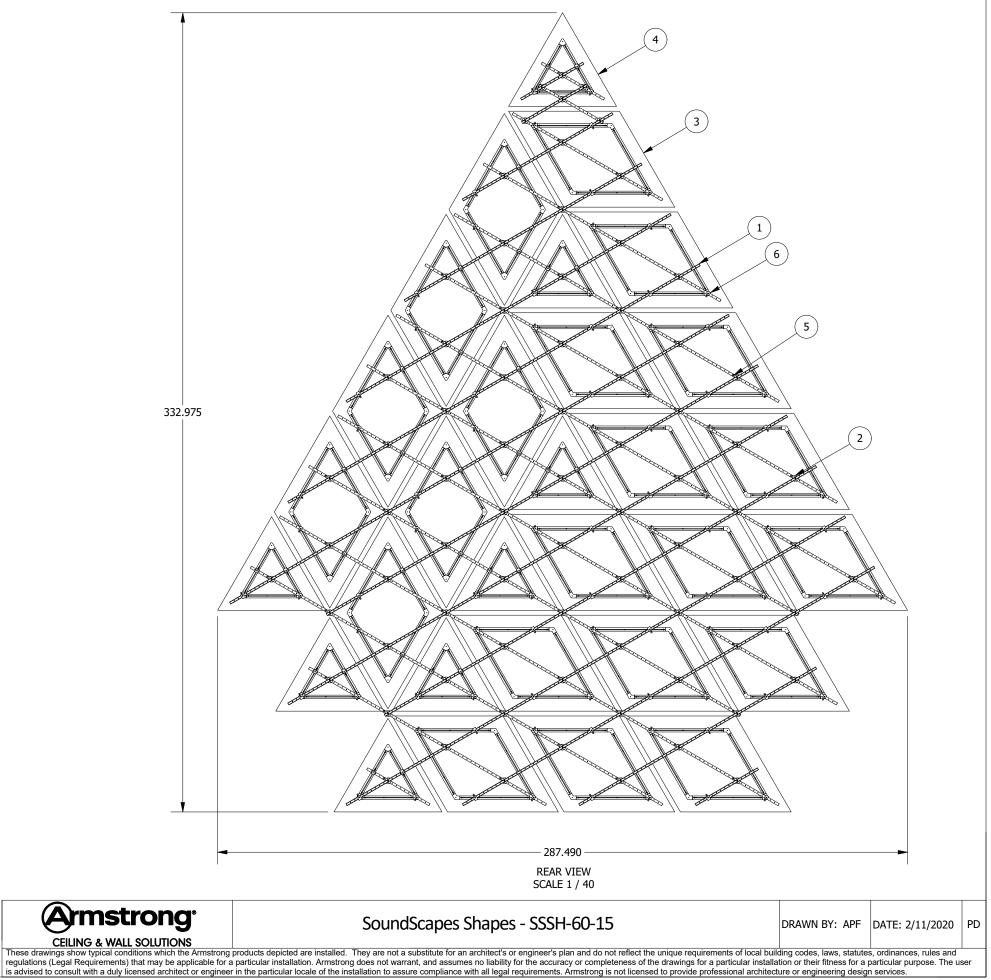

| PARTS LIST |                                                        |                                                                                                              |
|------------|--------------------------------------------------------|--------------------------------------------------------------------------------------------------------------|
| QTY        | STOCK NUMBER                                           | DESCRIPTION                                                                                                  |
| 8 ctn      | 5451                                                   | Grouping Frame Kit                                                                                           |
| 19 ctn     | 5453D060                                               | Spacer Frame Alignment 60°                                                                                   |
| 22 pcs     | 7101P01                                                | SoundScapes Shapes Parallelogram – 60 degrees                                                                |
| 8 pcs      | 7101T01                                                | SoundScapes Shapes Triangle – 60 degrees                                                                     |
| 36 ctn     | 5450                                                   | Deck Hanging Kit                                                                                             |
| 30 ctn     | 5454                                                   | Panel Hook Kit                                                                                               |
| 22 ctn     | 5452                                                   | Frame Splice Kit (Not Shown)                                                                                 |
|            | 8 ctn<br>19 ctn<br>22 pcs<br>8 pcs<br>36 ctn<br>30 ctn | QTY STOCK NUMBER   8 ctn 5451   19 ctn 5453D060   22 pcs 7101P01   8 pcs 7101T01   36 ctn 5450   30 ctn 5454 |