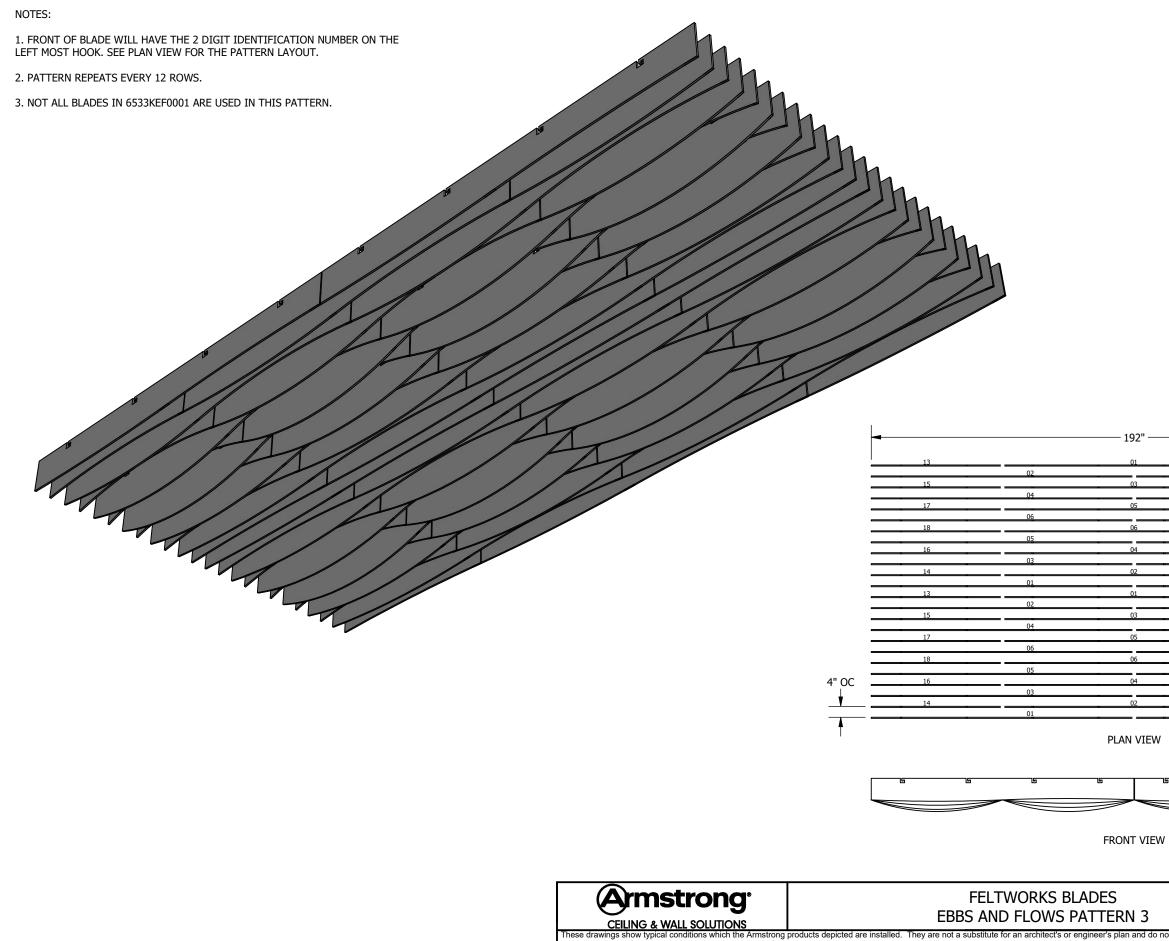

| KITS IN PATTERN |             |                               |  |  |
|-----------------|-------------|-------------------------------|--|--|
| QTY             | ITEM #      | DESCRIPTION                   |  |  |
| 2               | 6533KEF0001 | 96" Ebbs and Flows Blades Kit |  |  |
| 1               | 6533KEF0002 | 48" Ebbs and Flows Blades Kit |  |  |

|   |      | 07  |          |
|---|------|-----|----------|
|   | 02   |     | ▲        |
|   |      | 09  |          |
|   | _ 04 |     |          |
|   |      | 11  |          |
|   |      |     | <u> </u> |
|   |      | 12  | <u> </u> |
|   | . 05 | + + |          |
|   |      | 10  |          |
|   |      |     |          |
| - |      |     | <u> </u> |
|   | . 01 | * * | <u> </u> |
|   | 02   | 07  | <u> </u> |
| - | 02   | 09  |          |
|   | 04   |     |          |
|   |      | 11  |          |
|   | 06   | 11  | _        |
|   |      | 12  |          |
|   | 05   |     |          |
|   |      | 10  |          |
|   | 03   |     |          |
|   |      | 08  |          |
|   | 01   |     |          |