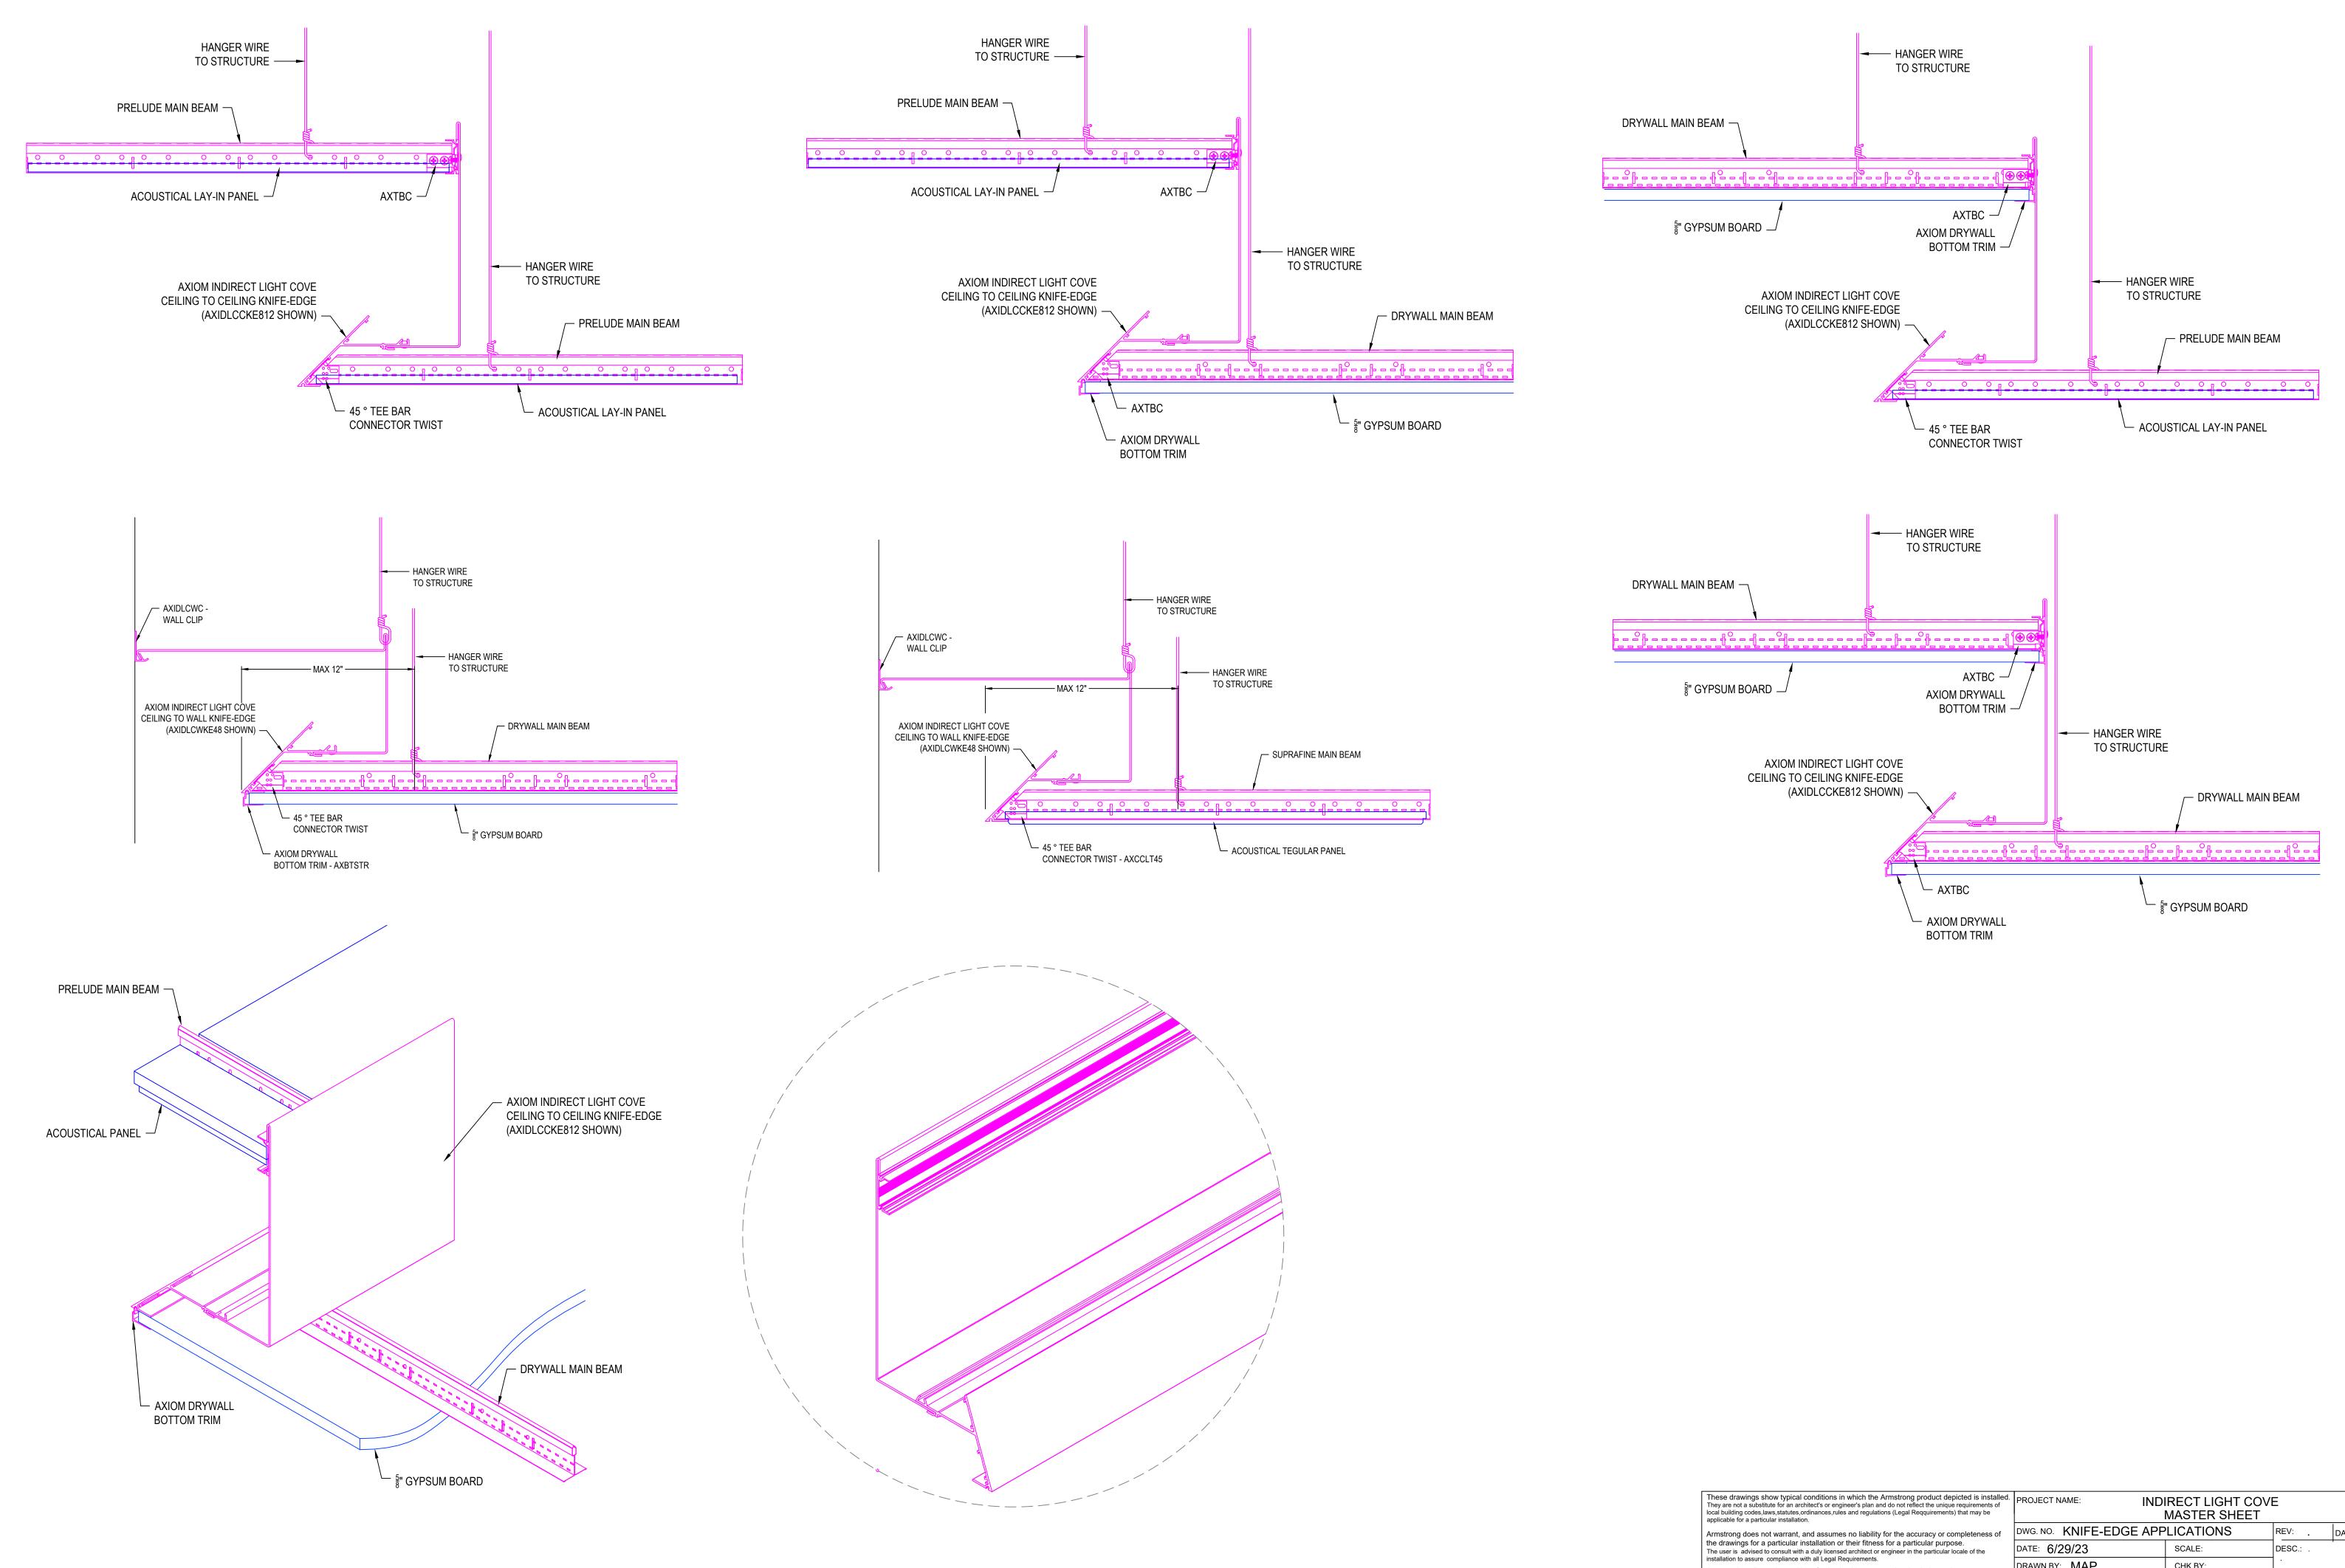

Armstrong

| <b>Tech</b> _ne                                                                                                                                                                                                                                                                                                                                                         | ARMSTRONG CEILING SYSTEMS * ARMSTRO |                                                   | * Lancaster PA * Phone: 877_ARMS | TRONG  | Armstrong |
|-------------------------------------------------------------------------------------------------------------------------------------------------------------------------------------------------------------------------------------------------------------------------------------------------------------------------------------------------------------------------|-------------------------------------|---------------------------------------------------|----------------------------------|--------|-----------|
| Armstrong is not licensed to provide professional architecture or engineering design services.                                                                                                                                                                                                                                                                          |                                     | DRAWN BY: MAP                                     | CHK BY:                          | •      |           |
| installation to assure compliance with all Legal Requirements.                                                                                                                                                                                                                                                                                                          |                                     | DATE: 6/29/23                                     | SCALE:                           | DESC.: |           |
| randicing decement warrant, and decamee no hability for the decardey of completeneed of                                                                                                                                                                                                                                                                                 |                                     | DWG. NO. KNIFE-EDGE APPLICATIONS                  |                                  | REV:   | DATE: .   |
| These drawings show typical conditions in which the Armstrong product depicted is installed.<br>They are not a substitute for an architect's or engineer's plan and do not reflect the unique requirements of<br>local building codes, laws, statutes, ordinances, rules and regulations (Legal Reqquirements) that may be<br>applicable for a particular installation. |                                     | PROJECT NAME: INDIRECT LIGHT COVE<br>MASTER SHEET |                                  |        |           |