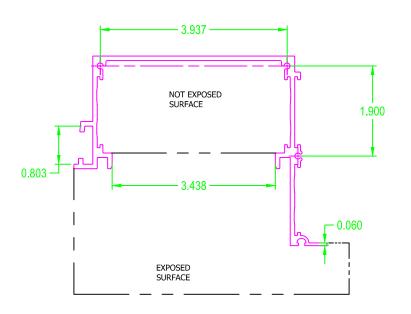

Armstrong is not licensed to provide professional architecture or engineering design services.

PROJECT NAME: 4" x 4" AXIOM DIRECT LIGHT COVE WITH XAL LIGHT FIXTURE

 DWG. NO.
 AXDLC44 - PROFILE
 REV: . DATE: .