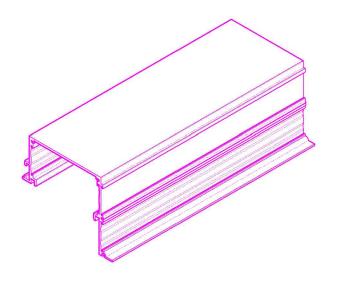

Armstrong is not licensed to provide professional architecture or engineering design services.

PROJECT NAME: 4" x 4" AXIOM DIRECT LIGHT COVE WITH XAL LIGHT FIXTURE

 DWG. NO.
 AXDLC44 - PROFILE
 REV: . DATE: .