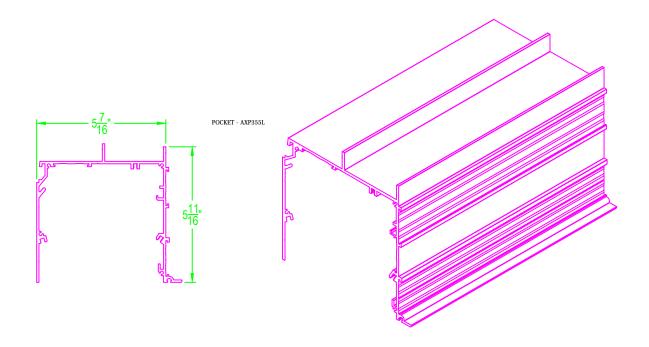

Armstrong is not licensed to provide professional architecture or engineering design services.

PROJECT NAME: AXIOM BUILDING PERIMETER FOR LUTRON SHADES
3-SIDED LUTRON PERIMETER POCKET

 DWG. NO. AXP355L
 REV:
 DATE:
 DATE:
 .
 DATE:
 .
 DATE:
 .
 DATE:
 .
 .
 .
 .
 .
 .
 .
 .
 .
 .
 .
 .
 .
 .
 .
 .
 .
 .
 .
 .
 .
 .
 .
 .
 .
 .
 .
 .
 .
 .
 .
 .
 .
 .
 .
 .
 .
 .
 .
 .
 .
 .
 .
 .
 .
 .
 .
 .
 .
 .
 .
 .
 .
 .
 .
 .
 .
 .
 .
 .
 .
 .
 .
 .
 .
 .
 .
 .
 .
 .
 .
 .
 .
 .
 .
 .
 .
 .
 .
 .
 .
 .
 .
 .
 .
 .
 .
 .
 .
 .
 .
 .
 .
 .
 .