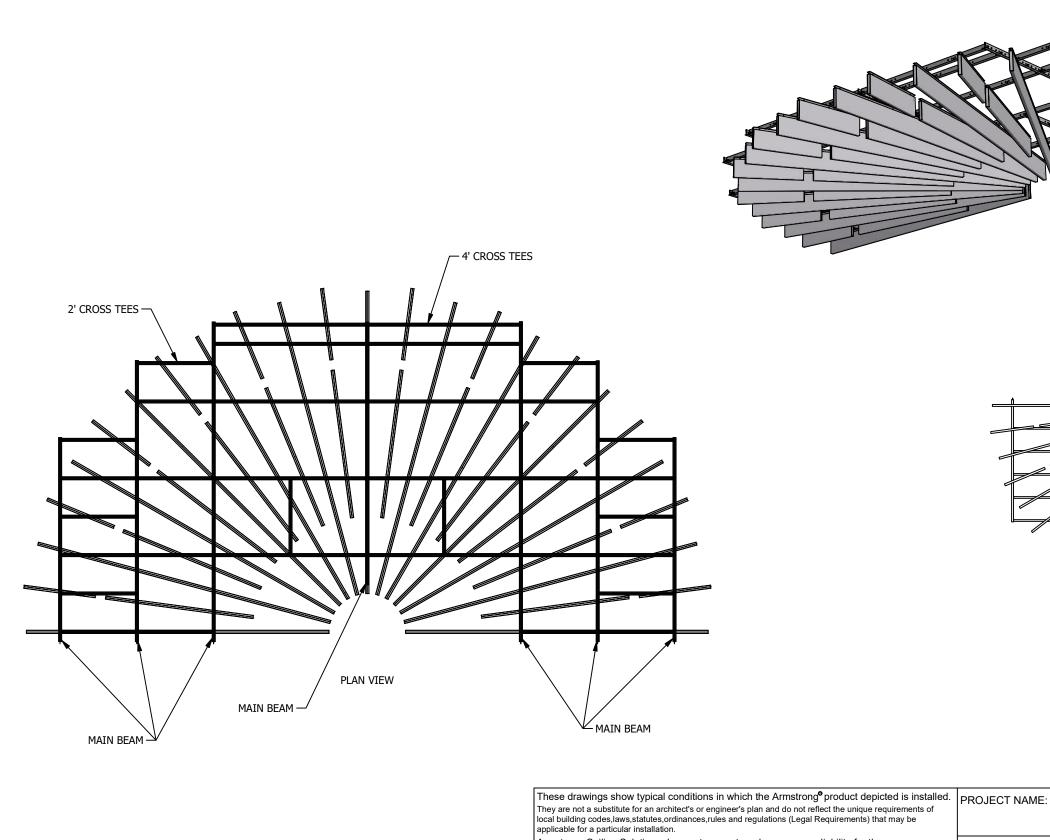

**Tech**Lne

ARMSTRONG CEILING SOLUTIONS \* Lancaster, PA \* Phone: 877-ARMSTRONG

BLADE VIEW SCALE 1 / 50

NOTE: BLADE VIEW IS FROM BELOW LOOKING UP AT BLADES DUE TO GRID BLOCKING VIEW OF BLADES IN PLAN VIEW (THIS VIEW IS THE PLAN VIEW ROTATED 180° ABOUT ITS HORIZONTAL AXIS)