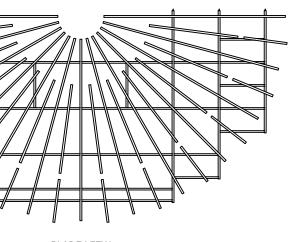

**Tech**Lne

ARMSTRONG CEILING SOLUTIONS \* Lancaster, PA \* Phone: 877-ARMSTRONG

BLADE VIEW SCALE 1 / 50

NOTE: BLADE VIEW IS FROM BELOW LOOKING UP AT BLADES DUE TO GRID BLOCKING VIEW OF BLADES IN PLAN VIEW (THIS VIEW IS THE PLAN VIEW ROTATED 180° ABOUT ITS HORIZONTAL AXIS)