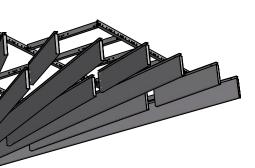

**Tech**Lne

ARMSTRONG CEILING SOLUTIONS \* Lancaster, PA \* Phone: 877-ARMSTRONG

BLADE VIEW SCALE 1 / 50

NOTE: BLADE VIEW IS FROM BELOW LOOKING UP AT BLADES DUE TO GRID BLOCKING VIEW OF BLADES IN PLAN VIEW (THIS VIEW IS THE PLAN VIEW ROTATED 180° ABOUT ITS HORIZONTAL AXIS)