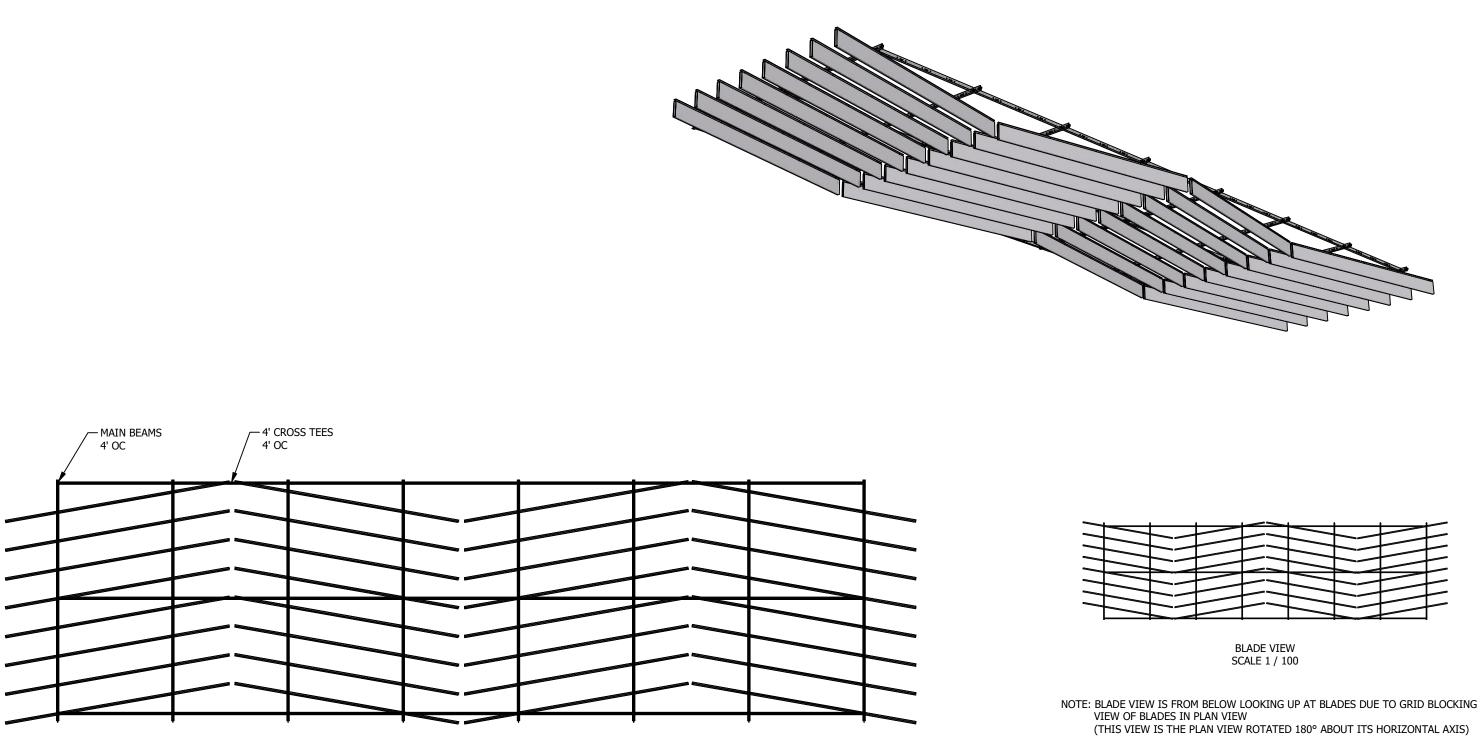

PLAN VIEW

| These drawings show typical conditions in which the Armstrong <sup>®</sup> produc<br>They are not a substitute for an architect's or engineer's plan and do not reflect the u<br>local building codes,laws,statutes,ordinances,rules and regulations (Legal Requirement<br>applicable for a particular installation. | nique requirements of                     | PROJECT NAME:<br>MetalWorks Blades Classics |             |         |      |        |   |
|----------------------------------------------------------------------------------------------------------------------------------------------------------------------------------------------------------------------------------------------------------------------------------------------------------------------|-------------------------------------------|---------------------------------------------|-------------|---------|------|--------|---|
| Armstrong Ceiling Solutions does not warrant, and assumes no liability<br>completeness of the drawings for a particular installation or their fitness                                                                                                                                                                | DWG. NO. 214562-38 1x6 8FT Wave 10 Degree |                                             |             |         | REV: | DATE:  |   |
| purpose.                                                                                                                                                                                                                                                                                                             |                                           | DATE:                                       | 4/13/2020   | SCALE:  | 1/40 | DESC.: | · |
| The user is advised to consult with a duly licensed architect or engineer in the partic installation to assure compliance with all Legal Requirements. Armstrong is not licensed to provide professional architecture or engineering design a                                                                        |                                           | DRAWN BY:                                   | RDHanuschak | CHK BY: | -    | -      |   |
|                                                                                                                                                                                                                                                                                                                      | (                                         | Armstrong <sup>®</sup>                      |             |         |      |        |   |