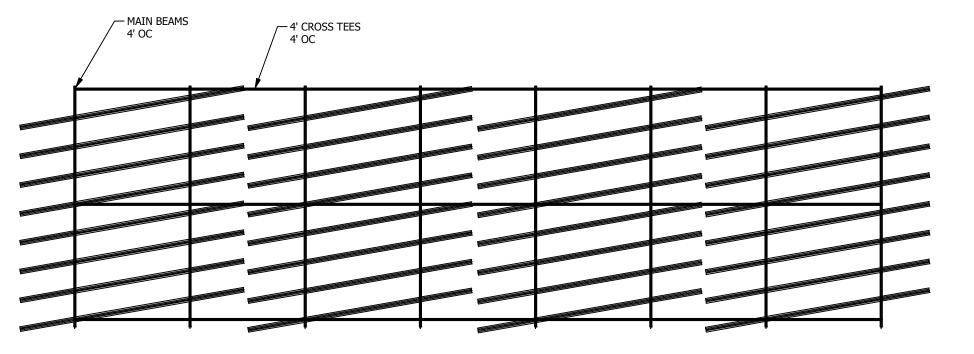

PLAN VIEW

| These drawings show typical conditions in which the Armstrong <sup>o</sup> product depicted is installe<br>They are not a substitute for an architect's or engineer's plan and do not reflect the unique requirements of<br>local building codes,laws,statutes,ordinances,rules and regulations (Legal Requirements) that may be<br>applicable for a particular installation. | d. PROJECT NAM | PROJECT NAME:<br>MetalWorks Blades Classics   |         |      |        |       |  |
|-------------------------------------------------------------------------------------------------------------------------------------------------------------------------------------------------------------------------------------------------------------------------------------------------------------------------------------------------------------------------------|----------------|-----------------------------------------------|---------|------|--------|-------|--|
| Armstrong Ceiling Solutions does not warrant, and assumes no liability for the accuracy or completeness of the drawings for a particular installation or their fitness for a particular                                                                                                                                                                                       | DWG. NO. 214   | DWG. NO. 214562-33 2x6 8FT Diagonal 10 Degree |         |      |        | DATE: |  |
| purpose.                                                                                                                                                                                                                                                                                                                                                                      | DATE:          | 4/13/2020                                     | SCALE:  | 1/40 | DESC.: |       |  |
| The user is advised to consult with a duly licensed architect or engineer in the particular locale of the                                                                                                                                                                                                                                                                     |                | , ,                                           |         | , -  |        |       |  |
| installation to assure compliance with all Legal Requirements.<br>Armstrong is not licensed to provide professional architecture or engineering design services.                                                                                                                                                                                                              | DRAWN BY:      | RDHanuschak                                   | CHK BY: | -    |        |       |  |
|                                                                                                                                                                                                                                                                                                                                                                               |                |                                               |         |      |        |       |  |

ARMSTRONG CEILING SOLUTIONS \* Lancaster, PA \* Phone: 877-ARMSTRONG

BLADE VIEW SCALE 1 / 100

NOTE: BLADE VIEW IS FROM BELOW LOOKING UP AT BLADES DUE TO GRID BLOCKING VIEW OF BLADES IN PLAN VIEW (THIS VIEW IS THE PLAN VIEW ROTATED 180° ABOUT ITS HORIZONTAL AXIS)