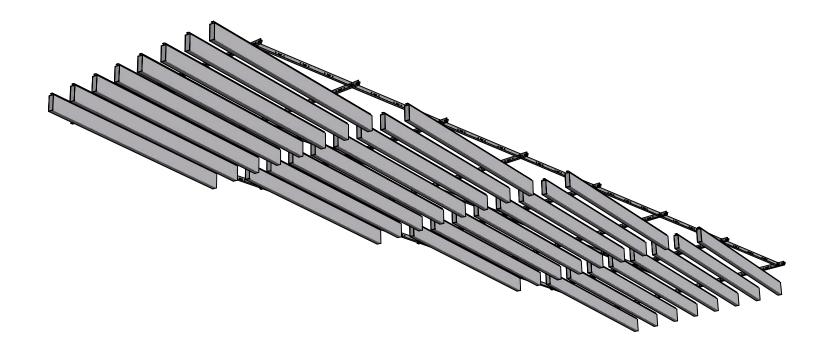

ARMSTRONG CEILING SOLUTIONS \* Lancaster, PA \* Phone: 877-ARMSTRONG

BLADE VIEW SCALE 1 / 100

NOTE: BLADE VIEW IS FROM BELOW LOOKING UP AT BLADES DUE TO GRID BLOCKING VIEW OF BLADES IN PLAN VIEW (THIS VIEW IS THE PLAN VIEW ROTATED 180° ABOUT ITS HORIZONTAL AXIS)