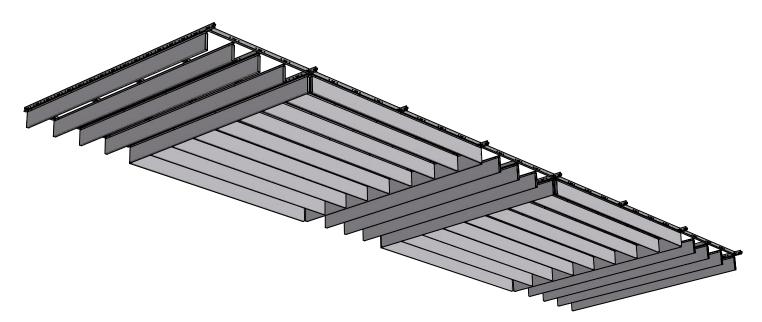

**Tech**Lne

ARMSTRONG CEILING SOLUTIONS \* Lancaster, PA \* Phone: 877-ARMSTRONG

BLADE VIEW SCALE 1 / 100

NOTE: BLADE VIEW IS FROM BELOW LOOKING UP AT BLADES DUE TO GRID BLOCKING VIEW OF BLADES IN PLAN VIEW (THIS VIEW IS THE PLAN VIEW ROTATED 180° ABOUT ITS HORIZONTAL AXIS)