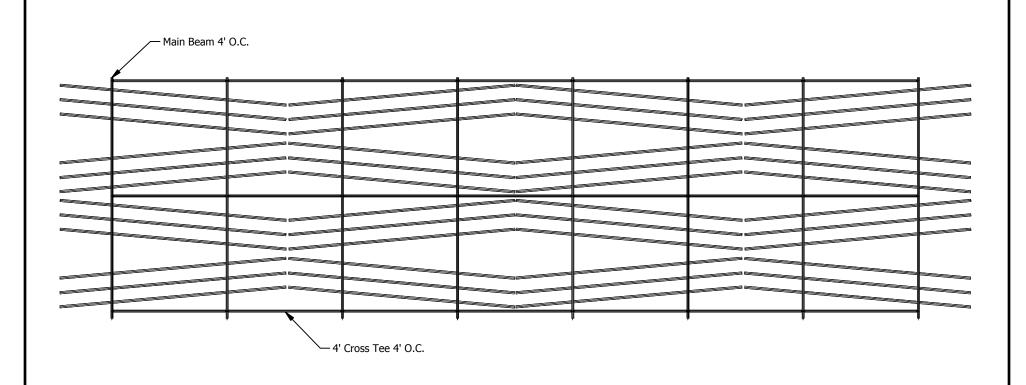

Armstrong is not licensed to provide professional architecture or engineering design services.

| d. | PROJECT NAME:  MetalWorks Blades Classics              |           |         |      |        |   |       |   |  |
|----|--------------------------------------------------------|-----------|---------|------|--------|---|-------|---|--|
|    | DWG. NO. 213745-22 4X4 8FT_X Triple Cross 5 Degree.dwg |           |         |      | REV:   | - | DATE: | - |  |
|    | DATE:                                                  | 3/15/2017 | SCALE:  | 1:40 | DESC.: |   |       |   |  |
|    | DRAWN BY:                                              | NJFriez   | CHK BY: | -    |        |   |       |   |  |