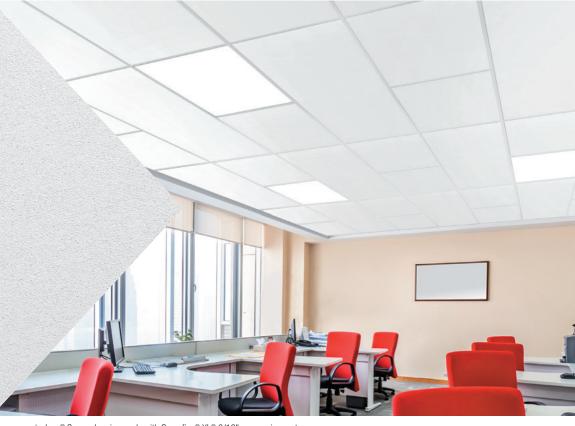

Lyra® Square Lay-in panels with Suprafine® XL® 9/16" suspension system

Smooth, drywall-like visual with a 1/4" reveal and downward accessibility; Large-size panel options with the highest Total Acoustics® panel performance.