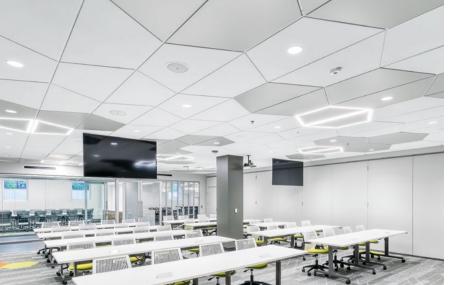

#### **Ceiling Solutions**

MetalWorks™ Shapes for DesignFlex® 5

White

Custom Color

Ultima® Shapes for DesignFlex 5 (1)

White

#### **Suspension System Solutions**

Suprafine® XM® 9/16" Exposed Tee System for Shapes 5

Axis® Geometric Lighting

# ProjectWorks\*

To create a bright and inviting space, the architect selected a DesignFlex® ceiling system, customizing a pre-designed pattern from the Armstrong Pattern Gallery to create a hexagon design. ProjectWorks® assisted by providing complimentary layout assistance. Ultima® Shapes, MetalWorks™ Shapes, and Axis® Geometric Lighting were integrated throughout the space, meeting both acoustical and design intent. ProjectWorks comprehensive panel, grid, and hub layouts and schedules also streamlined bidding, ordering, and installation, giving confidence to the architect that their vision would be realized.