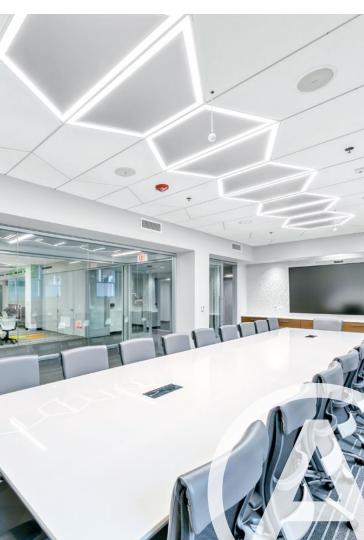

#### **Suspension System Solutions**

Suprafine® XM® 9/16" Exposed Tee System for Shapes 5

Axis® Geometric Lighting

# ProjectWorks\*

To create a bright and inviting space, the architect selected a DesignFlex® ceiling system, customizing a pre-designed pattern from the Armstrong Pattern Gallery to create a hexagon design. ProjectWorks® assisted by providing complimentary layout assistance. Ultima® Shapes, MetalWorks™ Shapes, and Axis® Geometric Lighting were integrated throughout the space, meeting both acoustical and design intent. ProjectWorks comprehensive panel, grid, and hub layouts and schedules also streamlined bidding, ordering, and installation, giving confidence to the architect that their vision would be realized.