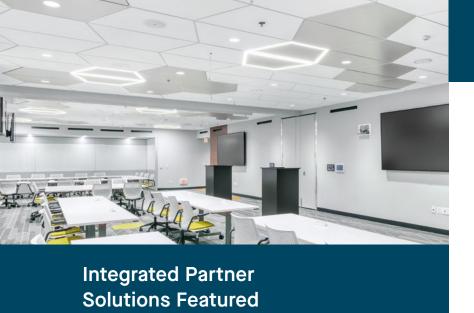

### **Armstrong Solutions Featured**

# ProjectWorks\*

To create a bright and inviting space, the architect selected a DesignFlex® ceiling system, customizing a pre-designed pattern from the Armstrong Pattern Gallery to create a hexagon design. ProjectWorks® assisted by providing complimentary layout assistance. Ultima® Shapes, MetalWorks™ Shapes, and Axis® Geometric Lighting were integrated throughout the space, meeting both acoustical and design intent. ProjectWorks comprehensive panel, grid, and hub layouts and schedules also streamlined bidding, ordering, and installation, giving confidence to the architect that their vision would be realized.