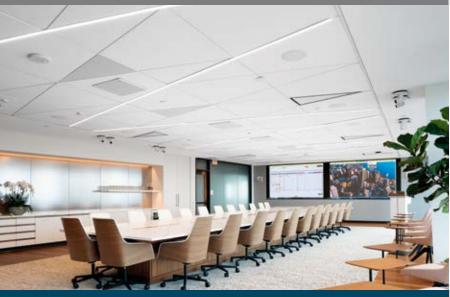

F5 Network Boardroom

Seattle, WA

Experience, Above All™

## ProjectWorks<sup>®</sup>

To create a seamless and high-tech boardroom experience, the architect collaborated with ProjectWorks. ProjectWorks helped ensure constructability of the design intent and provided quick-turnaround iterations of the original layout. ProjectWorks also provided a drawing package and bill of materials to the installing contractor, expediting construction. Collaboration and seven integrated Armstrong ceiling solutions saved multiple steps and helped complete the project within a challenging 5-month schedule.