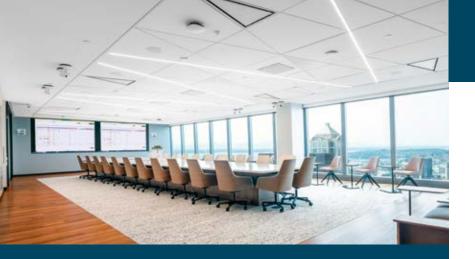

F5 Network Boardroom

Seattle, WA

Experience, Above All™

## ProjectWorks<sup>®</sup>

To create a seamless and high-tech boardroom experience, the architect collaborated with ProjectWorks. ProjectWorks helped ensure constructability of the design intent and provided quick-turnaround iterations of the original layout. ProjectWorks also provided a drawing package and bill of materials to the installing contractor, expediting construction. Collaboration and seven integrated Armstrong ceiling solutions saved multiple steps and helped complete the project within a challenging 5-month schedule.