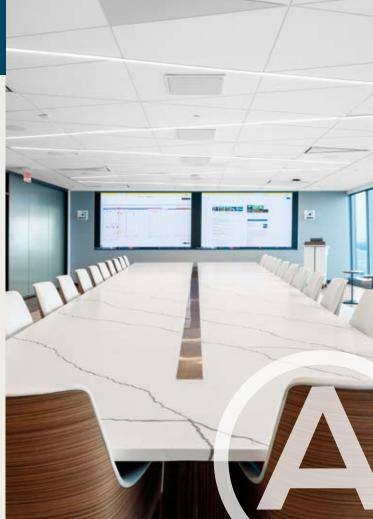

## ProjectWorks<sup>®</sup>

To create a seamless and high-tech boardroom experience, the architect collaborated with ProjectWorks. ProjectWorks helped ensure constructability of the design intent and provided quick-turnaround iterations of the original layout. ProjectWorks also provided a drawing package and bill of materials to the installing contractor, expediting construction. Collaboration and seven integrated Armstrong ceiling solutions saved multiple steps and helped complete the project within a challenging 5-month schedule.