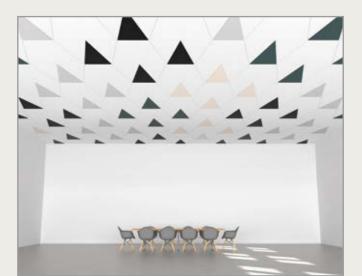

F5 Network Boardroom

Seattle, WA

Experience, Above All™

#### **Ceiling Solutions**

Lyra<sup>®</sup> PB Shapes for DesignFlex<sup>™</sup> 5

White

AcoustiBuilt<sup>®</sup> Seamless Acoustical Ceiling System 5 ())) White

Winte

**Design Inspiration** 

ZipTwo<sup>®</sup> Lighting by Vode

**Shaped Diffusers by Price Industries** 

## ProjectWorks<sup>®</sup>

To create a seamless and high-tech boardroom experience, the architect collaborated with ProjectWorks. ProjectWorks helped ensure constructability of the design intent and provided quick-turnaround iterations of the original layout. ProjectWorks also provided a drawing package and bill of materials to the installing contractor, expediting construction. Collaboration and seven integrated Armstrong ceiling solutions saved multiple steps and helped complete the project within a challenging 5-month schedule.