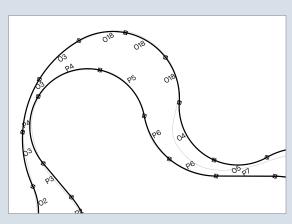

#### **Programs & Services Used**

To help ensure feasibility of the architect's design intent and add construction efficiency, ProjectWorks® provided detailed drawings for the project's 4,000 linear feet of Axiom® based on realistic manufacturing capabilities. Further, since the Axiom was prefabricated, ProjectWorks helped optimize the layout's splice locations and the manufacturing trim schedule to yield the least amount of scrap possible. The pre-cut Axiom was shipped to the jobsite, generating no additional waste during construction, resulting in a sustainable enhanced visual.

Factory-precision mitering in custom lengths – both straight and curved – allows for smooth, clean finishes.

Close-up image of the Axiom layout provided by ProjectWorks, showing exact location of each segment of trim throughout the project space.