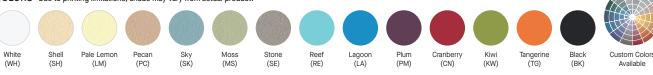

#### $\label{local_collinear} \textbf{COLORS} \quad \textbf{Due to printing limitations, shade may vary from actual product.}$

Acoustical Clouds fine texture

♦ Indicate desired color using two-digit color code when ordering; BL = Black; WH = White

Acoustical Clouds fine texture