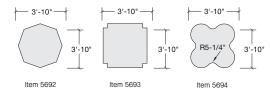

#### **CUSTOM SHAPES**

Create your own shapes!

For assistance, call TechLine at 1 877 276-7876.

Special care in installation and handling must be taken with color shapes to avoid surface damage to the paint finish. Custom colors are available.

Custom shapes are available by providing a custom shape drawing within guidelines and sending to TechLine. Call 1 877 276-7876 for assistance.