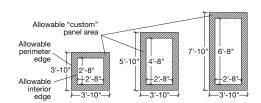

# MELL" LBD. waste mignty management Contraction waste mignty materials mater

PANEL OPTIONS - 90 DEGREES (shown in finish view from below ceiling)

|             | Item No.◆ | Description                   |                    | Item No.◆ | Description                     |        | Item No.◆ | Description                                        |
|-------------|-----------|-------------------------------|--------------------|-----------|---------------------------------|--------|-----------|----------------------------------------------------|
| 3'-10"—     | 5440      | Square –<br>7/8" thick panel  | 3'-10"-            | 5444      | Hexagon –<br>7/8* thick panel   | 3'-10" | 5636      | Square<br>6" Square cut Corner<br>7/8" thick panel |
| 3'-10"      | 5441      | Convex -<br>7/8" thick panel  | 3'-10"             | 5445      | Trapezoid –<br>7/8" thick panel | 5'-10" | 5448      | Small Rectangle –<br>7/8" thick panel              |
| 3'-4-3/16," | 5442      | Concave –<br>7/8" thick panel | <del>2'-10"-</del> |           |                                 |        |           |                                                    |
| 3'-5"       | 5443      | Circle –<br>7/8" thick panel  | 3'-10"             | 5635      | Square<br>6" Radius cut Corner  | 7'-10" | 5449      | Large Rectangle –<br>7/8" thick panel              |

FAST134 program items ready to ship from manufacturer in 4 weeks or less. Up-to-date lead times and product options (sizes and colors) at armstrongceilings.com/fast134

♠ NOTE: Add 2-letter color suffix when specifying or ordering (e.g. 5440 W H for square panel in White). Concealed hardware with 360° finishing available on all shapes except Hexagon. When grouping 90-degree shapes with the 5453D090 Frame Alignment Kit, you cannot combine with 60-degree shapes.