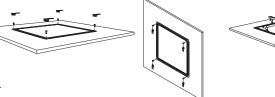

#### Individual Attachment to Drywall or Solid Surface

Two Items 5440 and 5448 in Tangerine (upper wall and ceiling)

Items 5441 and 5442 in White

Deck Hanging Kit (5450) Grouping Frames Kit (5451 \_ \_ ) Frame Alignment Kit (5453D090) Panel Hook Kit (545 \_ \_ )

ACCESSORY KITS All accessory kits are ordered separately.

Deck Hanging Kit (5450)

Drywall Hanging Kit (5455) Wall Hanging Kit (5588)

#### Suspension Systems

SoundScapes Shapes acoustical clouds are pre-assembled with metal extrusions in the back of the panels. Standard accessory kits facilitate quick and easy installation from the deck, through a ceiling, or directly attached to drywall. See Installation Instructions BPLA-297302 for installation details