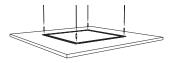

istance identifying what and how many accessory kits are<br>schline customer support at 1877 276-7876. | ns and corner brackets in the back r more details.                                                                                   | Corner Brackets  Metal  Metal  Metal |



♦ Indicate desired color using two-digit color code when ordering; BL = Black; WH = White

Acoustical Clouds fine texture

#### HUNDREDS OF WAYS TO CONFIGURE SOUNDSCAPES® SHAPES PANELS

#### Individual Suspension



Three Items 5443 in White

#### Individual Attachment to Drywall or Solid Surface



Two Items 5440 and 5448 in Tangerine (upper wall and ceiling)





Items 5441 and 5442 in White



Deck Hanging Kit (5450) Grouping Frames Kit (5451 \_ \_ ) Frame Alignment Kit (5453D090) Panel Hook Kit (545 \_ \_ )



ACCESSORY KITS All accessory kits are ordered separately.

Deck Hanging Kit (5450)

Drywall Hanging Kit (5455) Wall Hanging Kit (5588)

#### PHYSICAL DATA

#### Material

7/8" thick fiberglass with DuraBrite® scrim on face and sides or custom 1-3/4" thick fiberglass with DuraBrite scrim on all sides (360° finishing). To order custom panels, contact TechLine at 1 877 276-7876.

#### Surface Finish

DuraBrite scrim with factory-applied paint on face and sides. Standard White has energy-saving, high light-reflective finish (LR 0.90). Back of panel is unfinished with embedded metal extrusions.

#### Fire Performance

SoundScapes® Shapes panel material is ASTM E84 Class A: Flame Spread 25 or under and Smoke Developed 50 or less.

CAN/ULC S102 surface burning characteristics. Flame Spread Rati