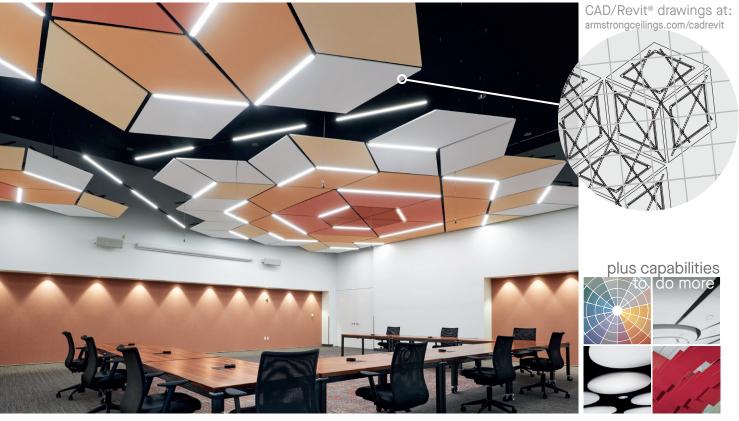

**Acoustical Clouds** fine texture

SoundScapes® Shapes trapezoid, parallelogram, and triangle panels

armstrongceilings.com/capabilities See more photos at: armstrongceilings.com/photogallery

Deliver acoustics in playful installations with angles, layers, shapes, sizes, and colors using our exclusive grouping frame kit to ensure alignment.

#### DESIGN IDEAS

#### HUNDREDS OF WAYS TO CONFIGURE SOUNDSCAPES® SHAPES PANELS