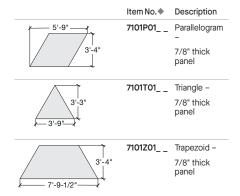

# MELL" LBD. waste mignty management Contraction waste mignty materials mater

PANEL OPTIONS - 90 DEGREES (shown in finish view from below ceiling)

|             | Item No.◆ | Description                   |                    | Item No.◆ | Description                     |        | Item No.◆ | Description                                        |
|-------------|-----------|-------------------------------|--------------------|-----------|---------------------------------|--------|-----------|----------------------------------------------------|
| 3'-10"—     | 5440      | Square –<br>7/8" thick panel  | 3'-10"-            | 5444      | Hexagon –<br>7/8* thick panel   | 3'-10" | 5636      | Square<br>6" Square cut Corner<br>7/8" thick panel |
| 3'-10"      | 5441      | Convex -<br>7/8" thick panel  | 3'-10"             | 5445      | Trapezoid –<br>7/8" thick panel | 5'-10" | 5448      | Small Rectangle –<br>7/8" thick panel              |
| 3'-4-3/16," | 5442      | Concave –<br>7/8" thick panel | <del>2'-10"-</del> |           |                                 |        |           |                                                    |
| 3'-5"       | 5443      | Circle –<br>7/8" thick panel  | 3'-10"             | 5635      | Square<br>6" Radius cut Corner  | 7'-10" | 5449      | Large Rectangle –<br>7/8" thick panel              |