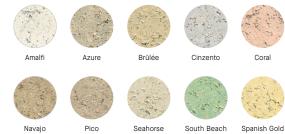

# $\label{eq:colors} \textbf{COLORS} \quad \text{Due to printing limitations, shade may vary from actual product.}$

Tuscan Sun

Crema Nova

Available

Ć

do more

See more photos at: armstrongceilings.com/photogallery

### Surface Finish Interior Molded Stone is available in twelve standard colors

and custom colors. Interior Molded Stone castings are sealed with a clear satin for a durable finish. Fire Performance

Class A Fire Performance per ASTM E84.