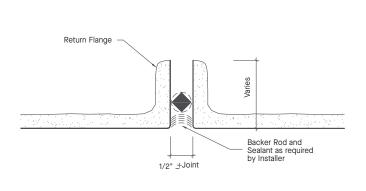

3D view of Interior Molded Stone Column Joint

Interior Molded Stone Panel-to-Panel Joint

Prefinished IMS Column Joint