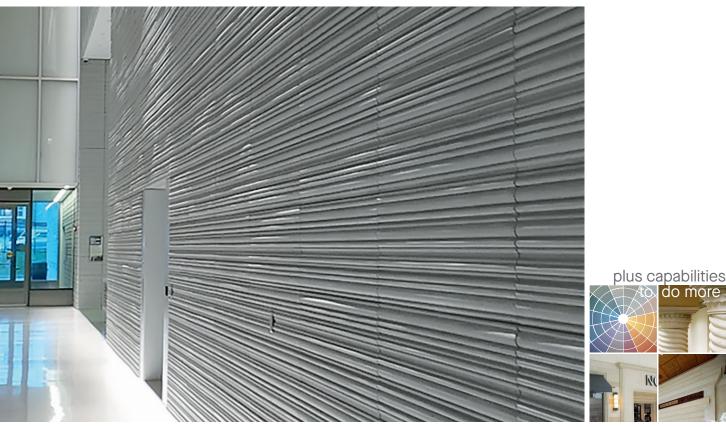

CastWorks<sup>™</sup> Interior Molded Stone wall panels

CastWorks<sup>™</sup> Interior Molded Stone (IMS) is an economical and flexible solution for interior castings that replicates the look of natural stone.

## TYPICAL APPLICATIONS

- Column covers
- Cornices
- Trim
- Demising Piers
- Flat Panels Pediments
- Door Surrounds
- · Fireplaces
- Signage
- · Wall Panels

CASTWORKS™ Interior Molded Stone (IMS) architectural forms

Application Considerations Interior Molded Stone replicates the look of natural stone but can be cast into any shape for interior use.