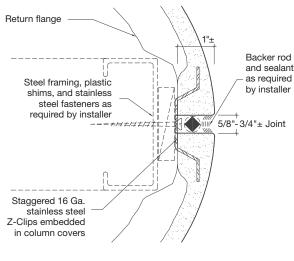

Framing, Shims, and Fasteners as required by Installer

Staggered 16-Gauge Metal "Z"-Clips Embedded in Column Covers (option)

Backer Rod and Sealant as required by Installer

DETAIL DRAWINGS

Interior Molded Stone Outside Corner Detail

3D view of Interior Molded Stone Column Joint

Interior Molded Stone Panel-to-Panel Joint

Prefinished IMS Column Joint