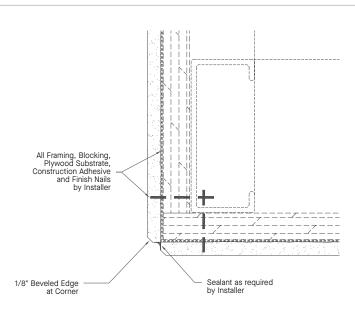

Framing, Shims, and Fasteners as required by Installer

Staggered 16-Gauge Metal "Z"-Clips Embedded in Column Covers (option)

Backer Rod and Sealant as required by Installer

DETAIL DRAWINGS

Interior Molded Stone Outside Corner Detail