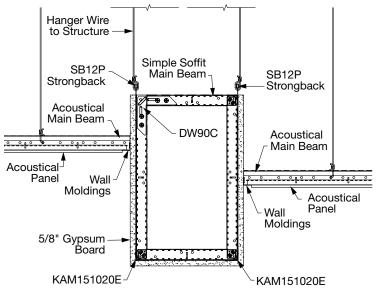

ORS

- Installs faster, and uses less material than traditional stud and track
- Aligns with construction industry dynamics:
  - Enhanced safety
  - Reduced need for skilled labor
  - Transition from stick-build to pre-fab/off-site construction

# SIMPLESOFFIT™ DRYWALL SOFFIT FRAMING SYSTEM

- Fold and click out of the box
- Video

### WHY DO SOFFITS MATTER?



**BUDGET** 

Keeping your project on budget



**SCHEDULE** 

Utilizing proven pre-fabricated/ modular products to accelerate your construction schedule



INNOVATION

Providing you faster ways to control quality and cost through innovative solutions



**SAFETY** 

Less time in construction means lowering safety risk

SIMPLESOFFIT DRYWALL FRAMING STORY STORY OF THE PROPERTY OF TH



### **STUD FRAMING**

### THE ARMSTRONG WAY







50% SAVINGS VS STUD FRAMING

# TIME, LABOR, MATERIAL, COST SAVING SOLUTIONS S

Contact your GC Experts at: kmackillop@armstrongceilings.com paluther@armstrongceilings.com