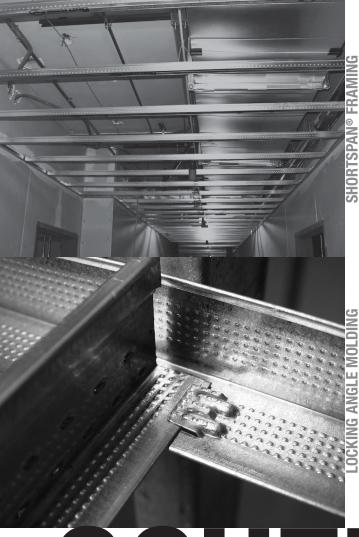

# **CONSTRUCTION EFFICIENCIES** FOR GENERAL CONTRACTORS

The ShortSpan® Drywall Framing System, along with Locking Angle Molding, is a pre-engineered solution that installs faster and easier than traditional methods.

#### SHORTSPAN FRAMING SYSTEM

- Supports up to 8'-6" spans with no vertical support to structure

### SHORTSPAN - LOW PROFILE

- Solution for crowded plenums
- Maximize ceiling heights

### LOCKING ANGLE MOLDING

- Pre-engineered locking tabs punched 8" O.C. eliminate measuring, screws, pop rivets, or crimpers
- Crimp marks at locking tabs for fast, easy alignment

ShortSpan Tee

Low Profile ShortSpan