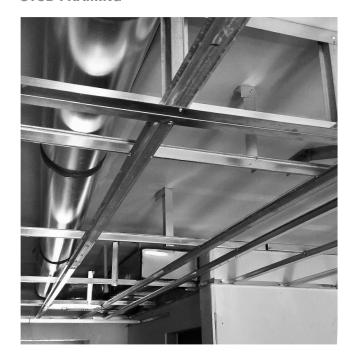

# **CONSTRUCTION EFFICIENCIES** FOR GENERAL CONTRACTORS

The ShortSpan® Drywall Framing System, along with Locking Angle Molding, is a pre-engineered solution that installs faster and easier than traditional methods.

#### SHORTSPAN FRAMING SYSTEM

- Supports up to 8'-6" spans with no vertical support to structure

### SHORTSPAN - LOW PROFILE

- Solution for crowded plenums
- Maximize ceiling heights