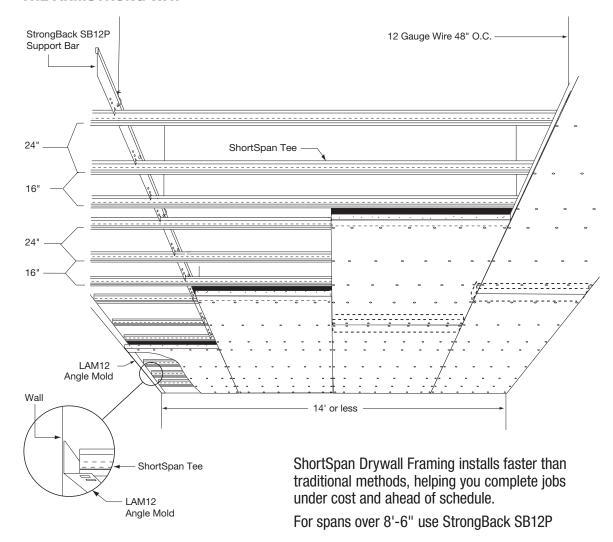

#### SHORTSPAN FRAMING SYSTEM

- Supports up to 8'-6" spans with no vertical support to structure

### SHORTSPAN - LOW PROFILE

- Solution for crowded plenums
- Maximize ceiling heights

### LOCKING ANGLE MOLDING

- Pre-engineered locking tabs punched 8" O.C. eliminate measuring, screws, pop rivets, or crimpers
- Crimp marks at locking tabs for fast, easy alignment

ShortSpan Tee

Low Profile ShortSpan