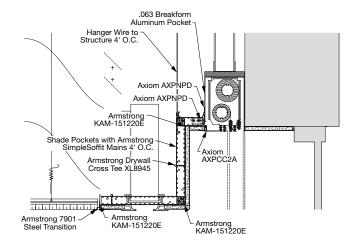

# THE ARMSTRONG WAY STANDARD SHADE POCKETS FOR QUICK AND EASY INSTALLATION

- Easily integrates with all Armstrong acoustical and drywall systems
- Flexible integration with drapery pockets, window shades, and air distribution
- Variety of options for manual, motorized, and pocketless applications