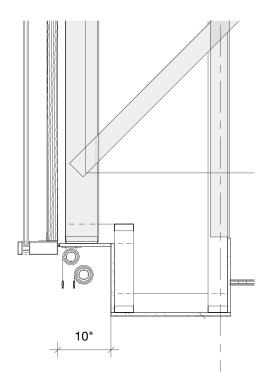

# TRADITIONAL STUD FRAMING

- · Field fabricated stud framing
- Drywalling
- Mudding
- Sanding
- Painting