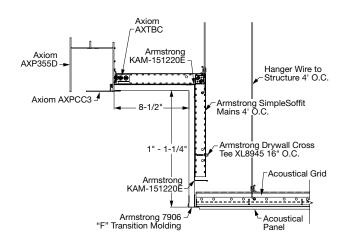

# THE ARMSTRONG WAY STANDARD SHADE POCKETS FOR QUICK AND EASY INSTALLATION

- Easily integrates with all Armstrong acoustical and drywall systems
- Flexible integration with drapery pockets, window shades, and air distribution
- Variety of options for manual, motorized, and pocketless applications