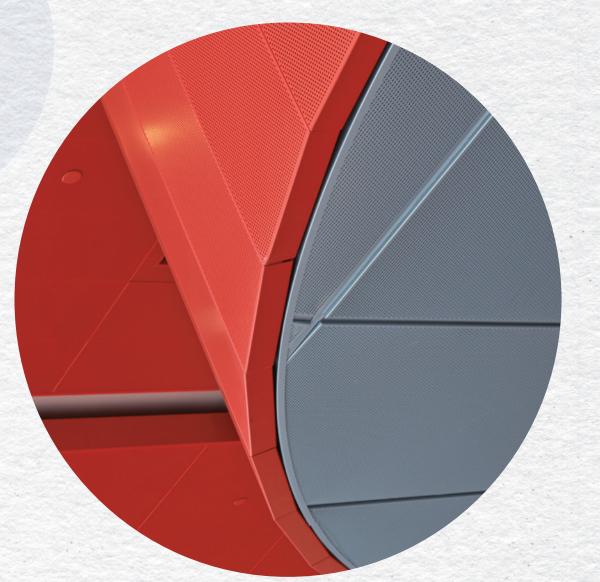

# Show your true COLORS

Tell a story with your choice of colors and finishes to complement your design intent and bring it to life

there's a ceiling solution to make it come true

# The possibilities

Faceted ceiling solutions prove that the whole is greater than the sum of its parts

The shortest distance between two points may be a straight line – but curves are far more intriguing