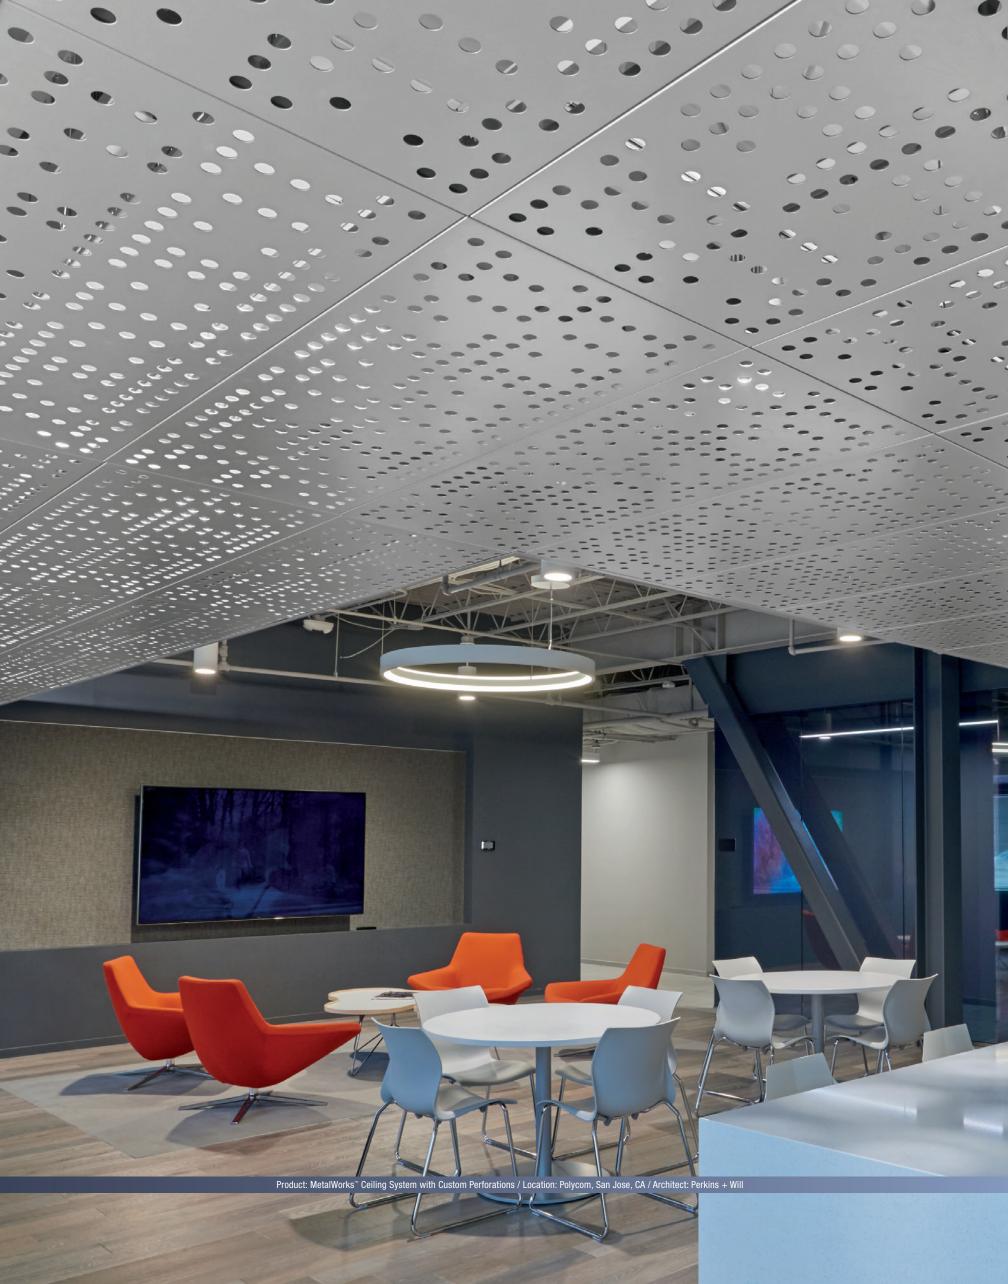

### POKE HOLES in ordinary

Standard and custom perforations can enhance design and acoustical performance for extraordinary results