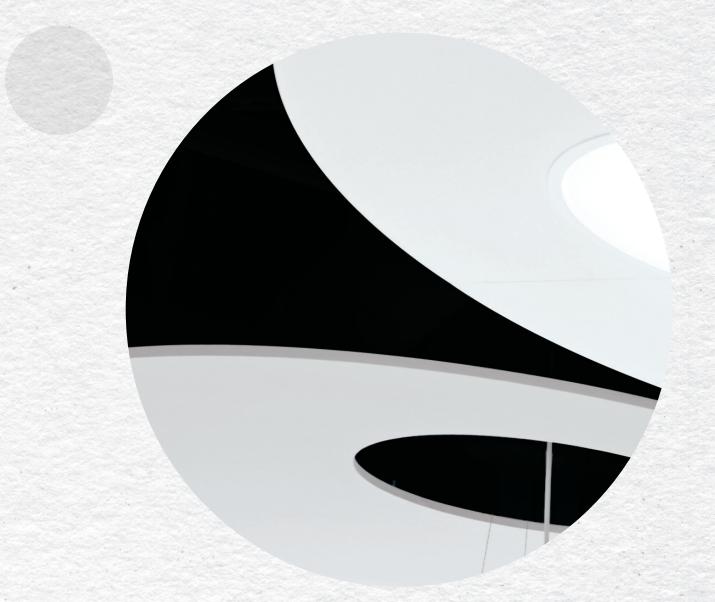

## ECLIPSE the expected

Capture the drama of a luminous moon traversing the black night sky in shapely forms and unexpected fixture positions