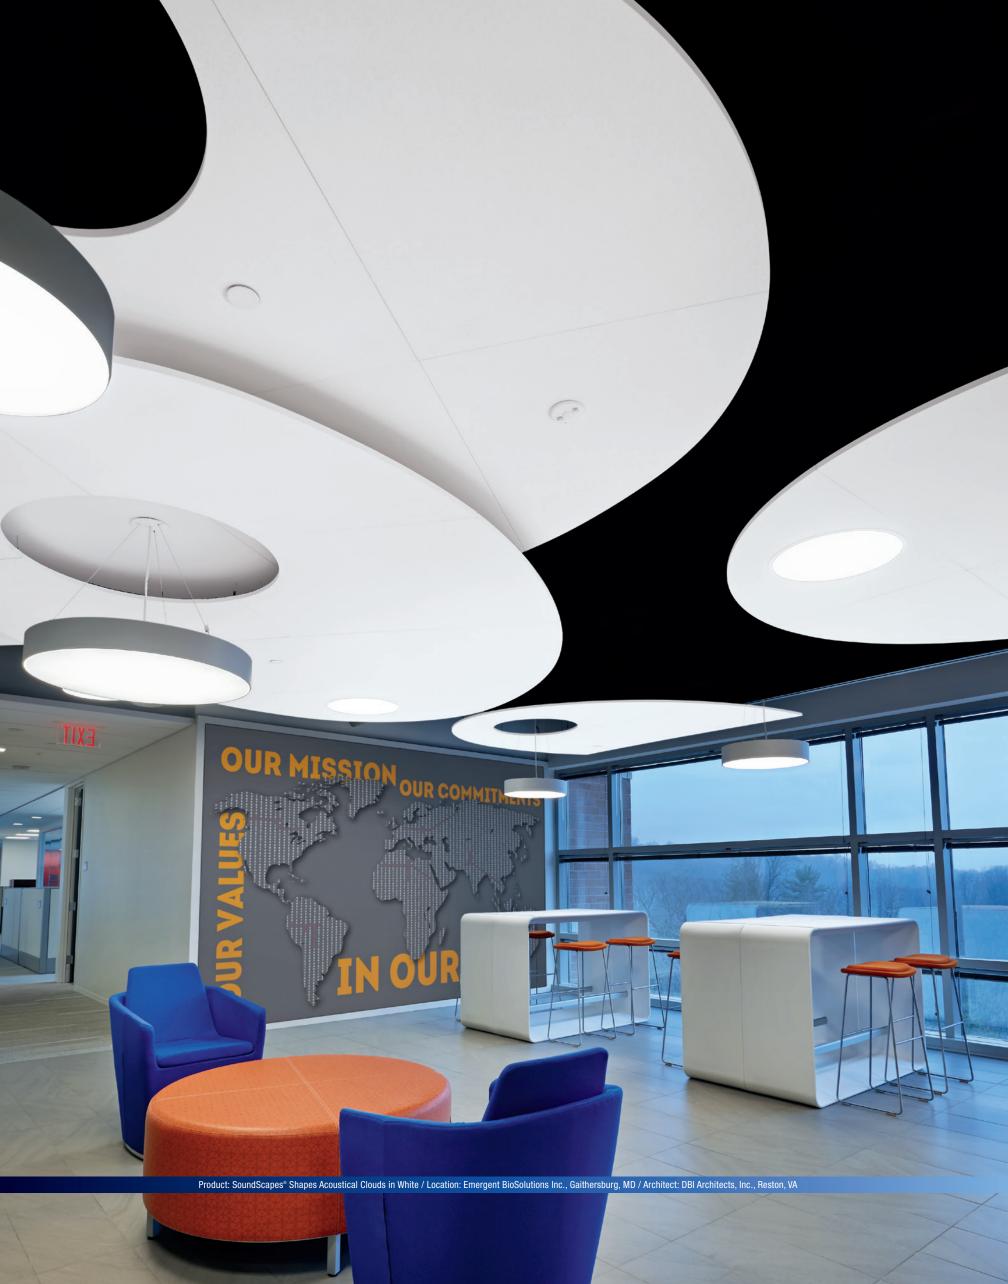

## ECLIPSE the expected

Capture the drama of a luminous moon traversing the black night sky in shapely forms and unexpected fixture positions