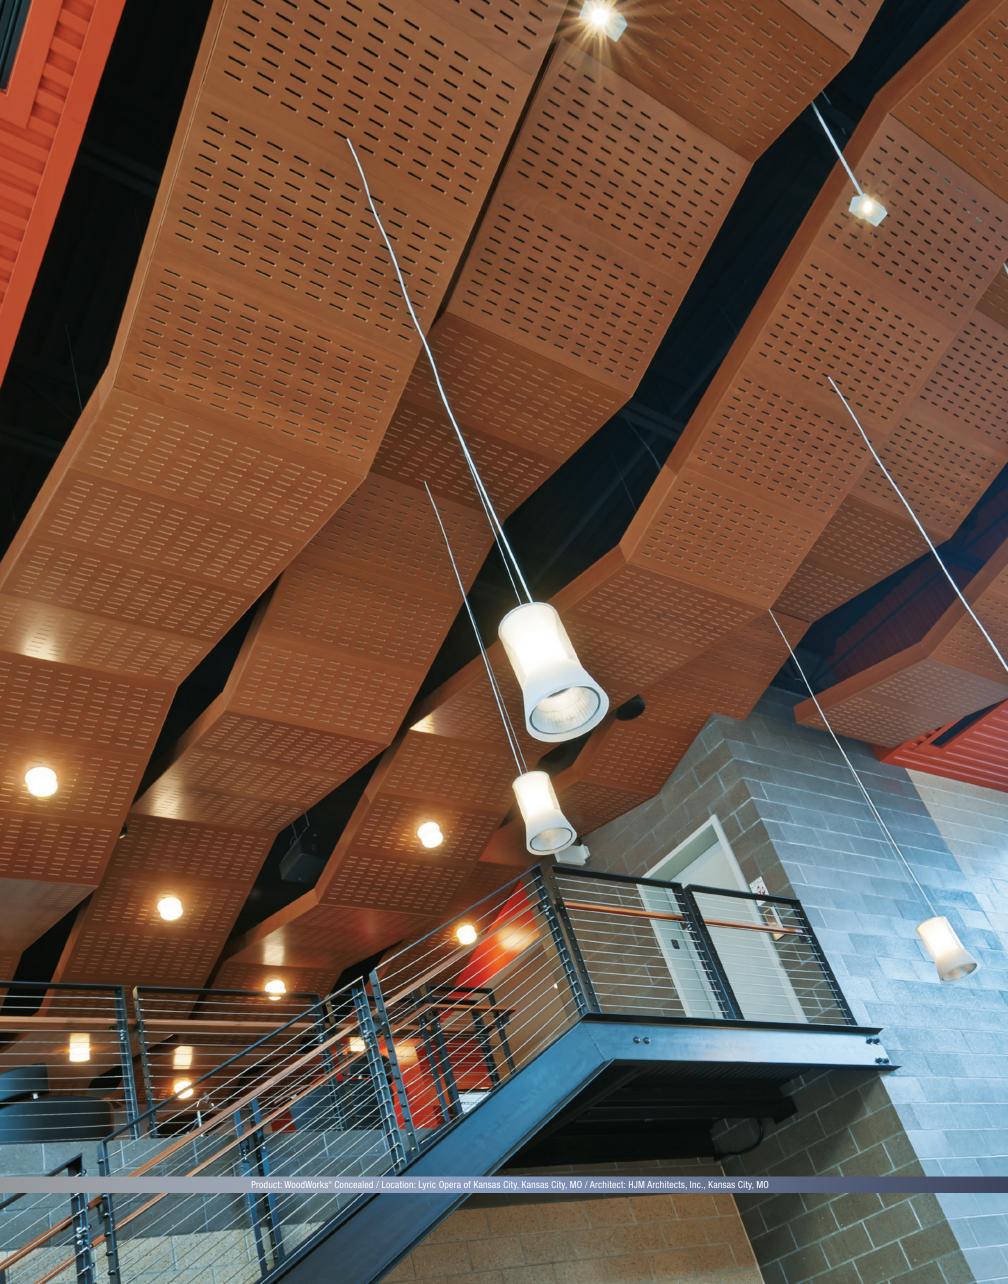

### POKE HOLES in ordinary

Standard and custom perforations can enhance design and acoustical performance for extraordinary results

### GULTURE

Make a great first impression and boost morale with the warmth and sophistication of acoustic wood