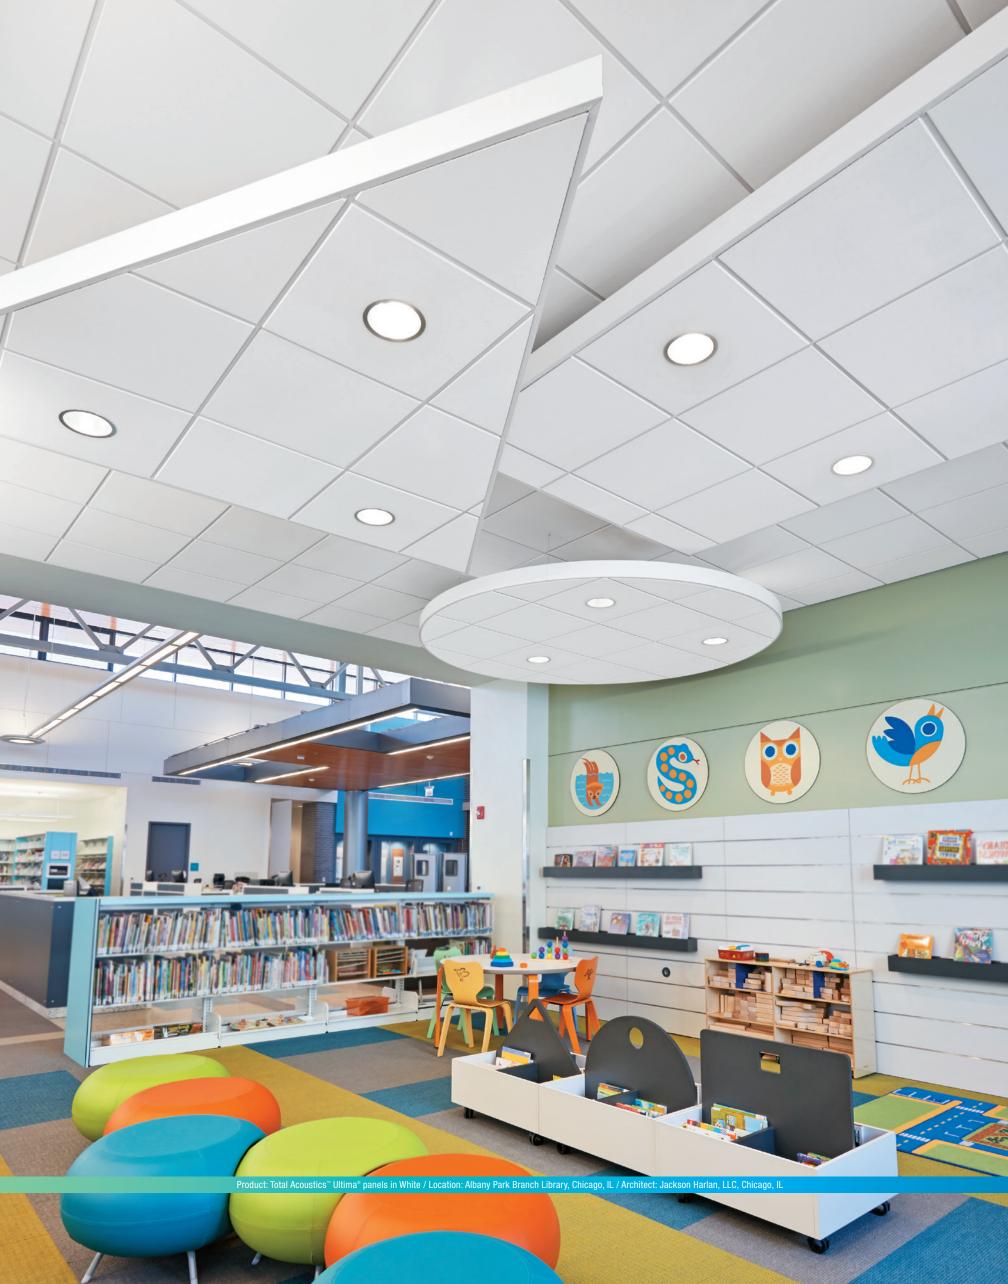

### POKE HOLES in ordinary

Standard and custom perforations can enhance design and acoustical performance for extraordinary results