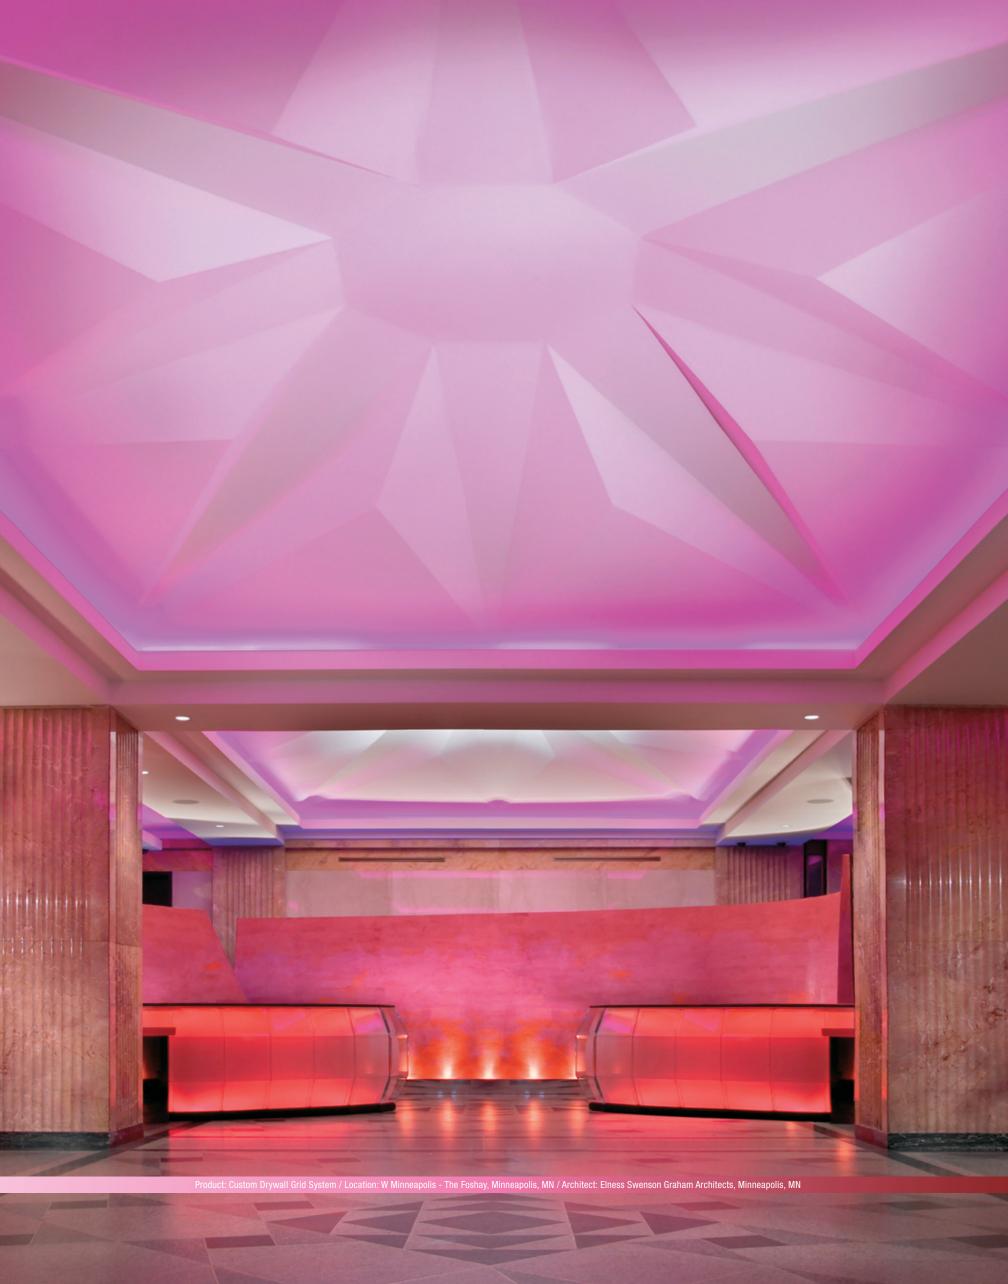

## Nurture your design and let it BLOOM

A flat drywall ceiling can bloom into a three-dimensional sculpture that defines a signature space