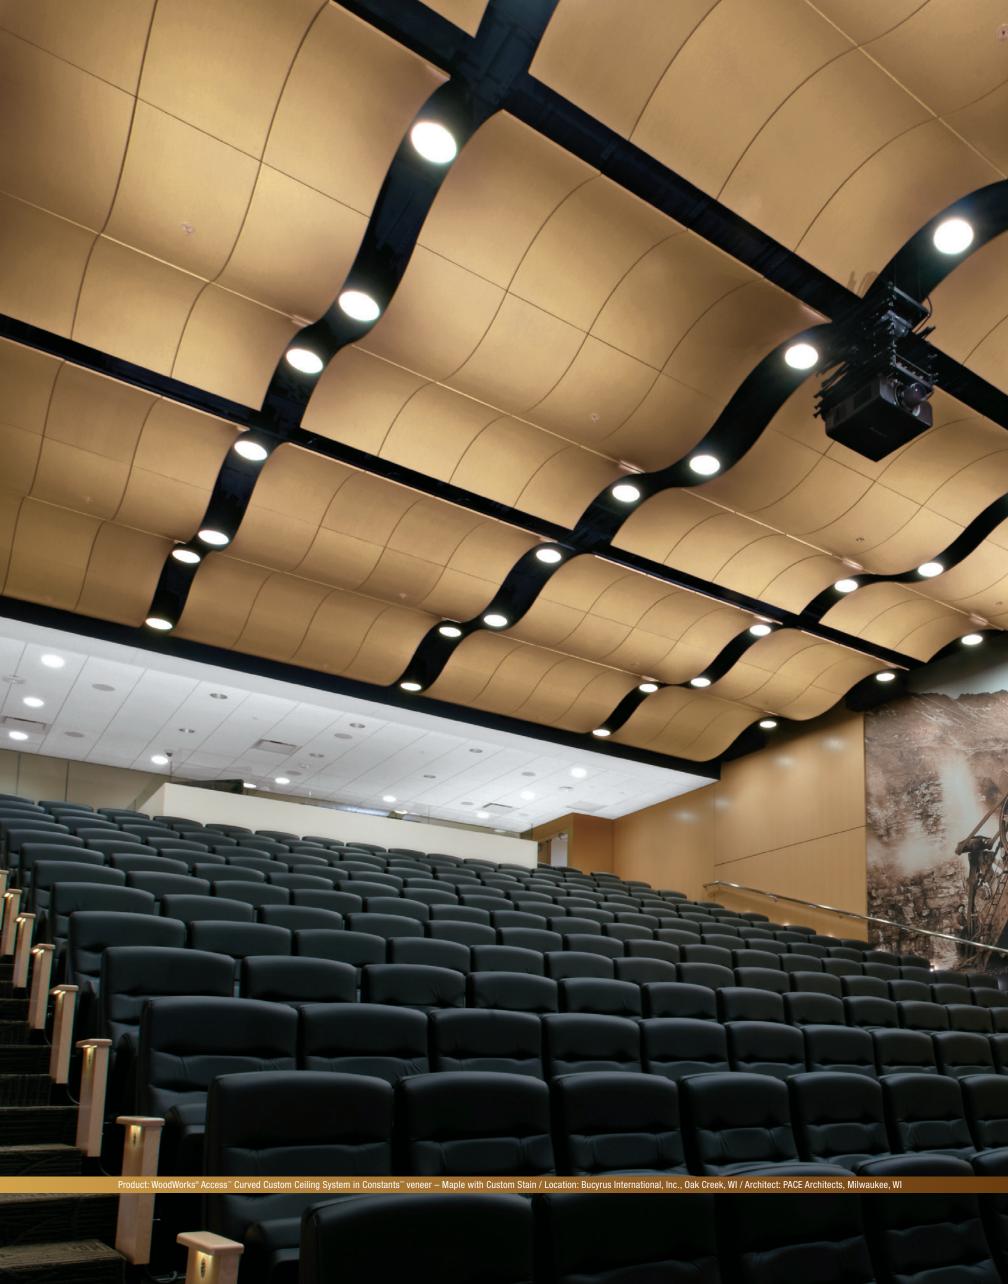

# The possibilities

Faceted ceiling solutions prove that the whole is greater than the sum of its parts

The shortest distance between two points may be a straight line – but curves are far more intriguing