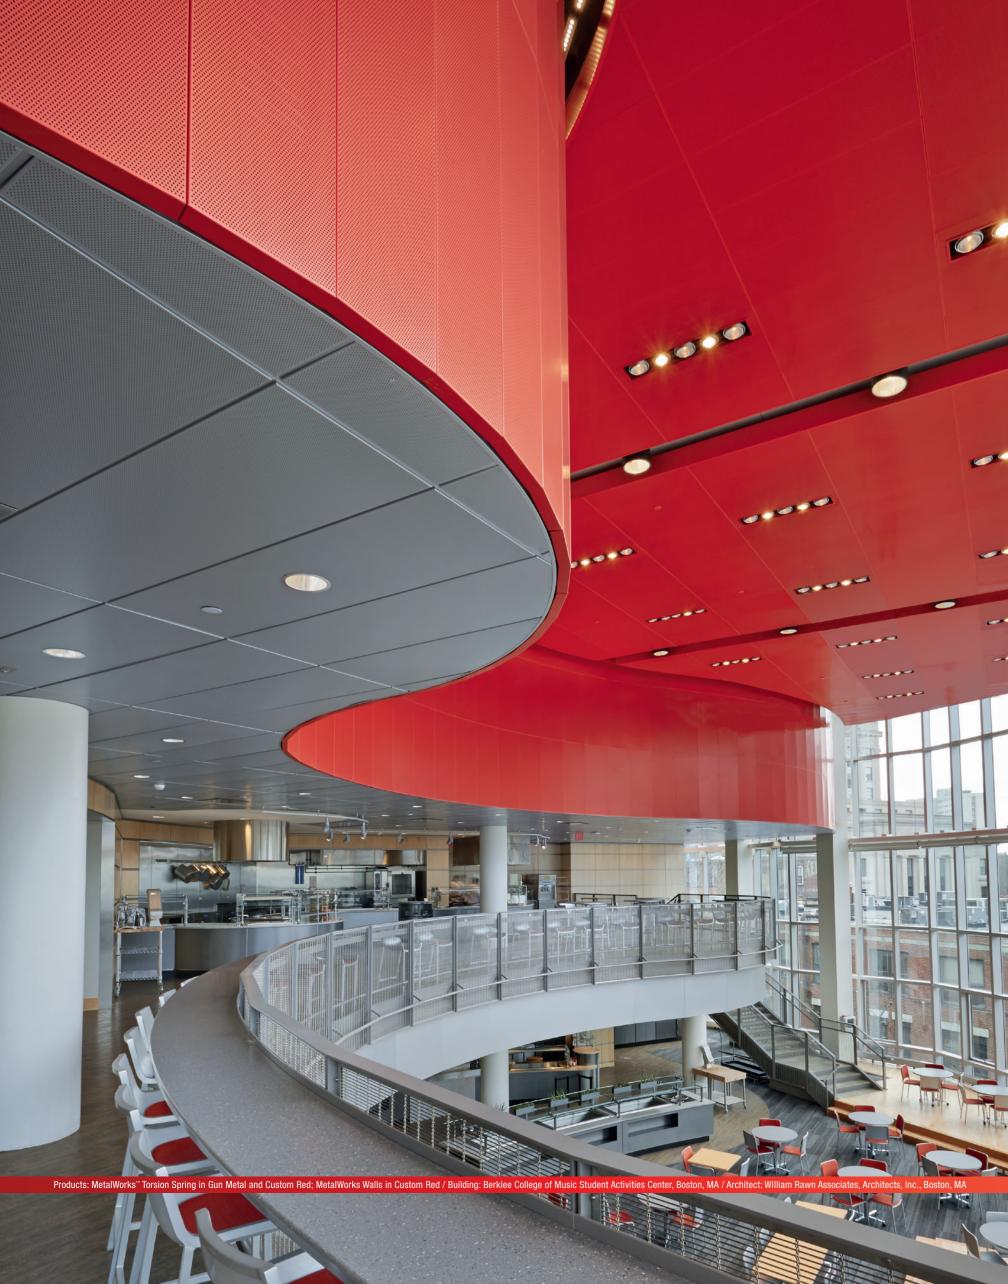

# Show your true COLORS

Tell a story with your choice of colors and finishes to complement your design intent and bring it to life

there's a ceiling solution to make it come true

# The possibilities

Faceted ceiling solutions prove that the whole is greater than the sum of its parts

The shortest distance between two points may be a straight line – but curves are far more intriguing