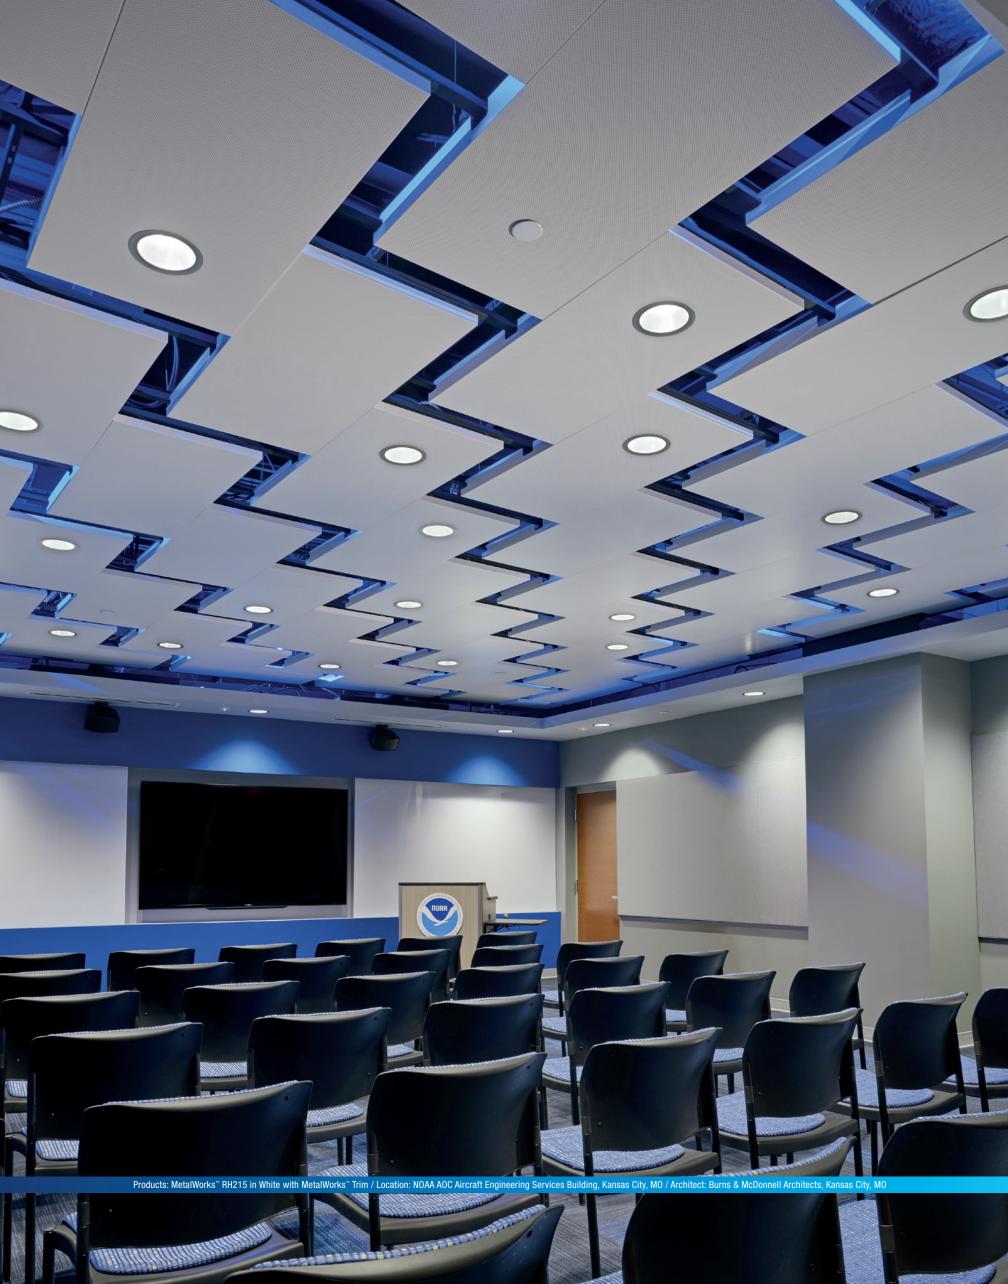

### POKE HOLES in ordinary

Standard and custom perforations can enhance design and acoustical performance for extraordinary results