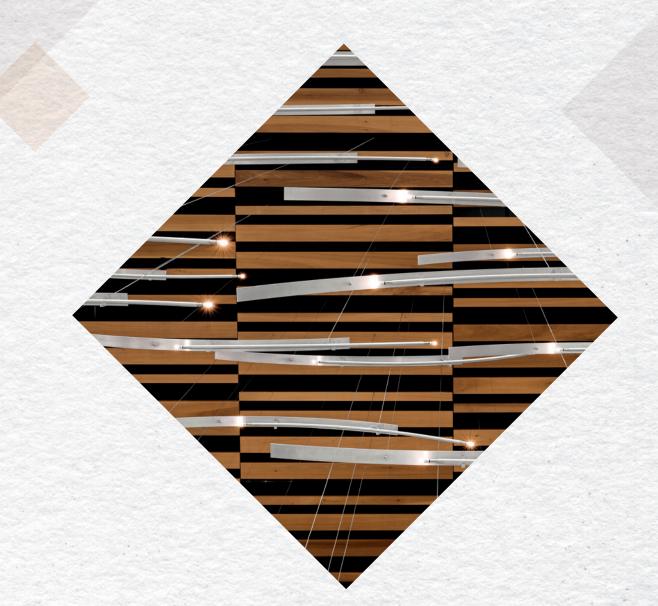

## Lay down, your,

Ebb and flow in rhythmic linear grooves mixing variations in size, placement, and spacing

## ECLIPSE the expected

Capture the drama of a luminous moon traversing the black night sky in shapely forms and unexpected fixture positions