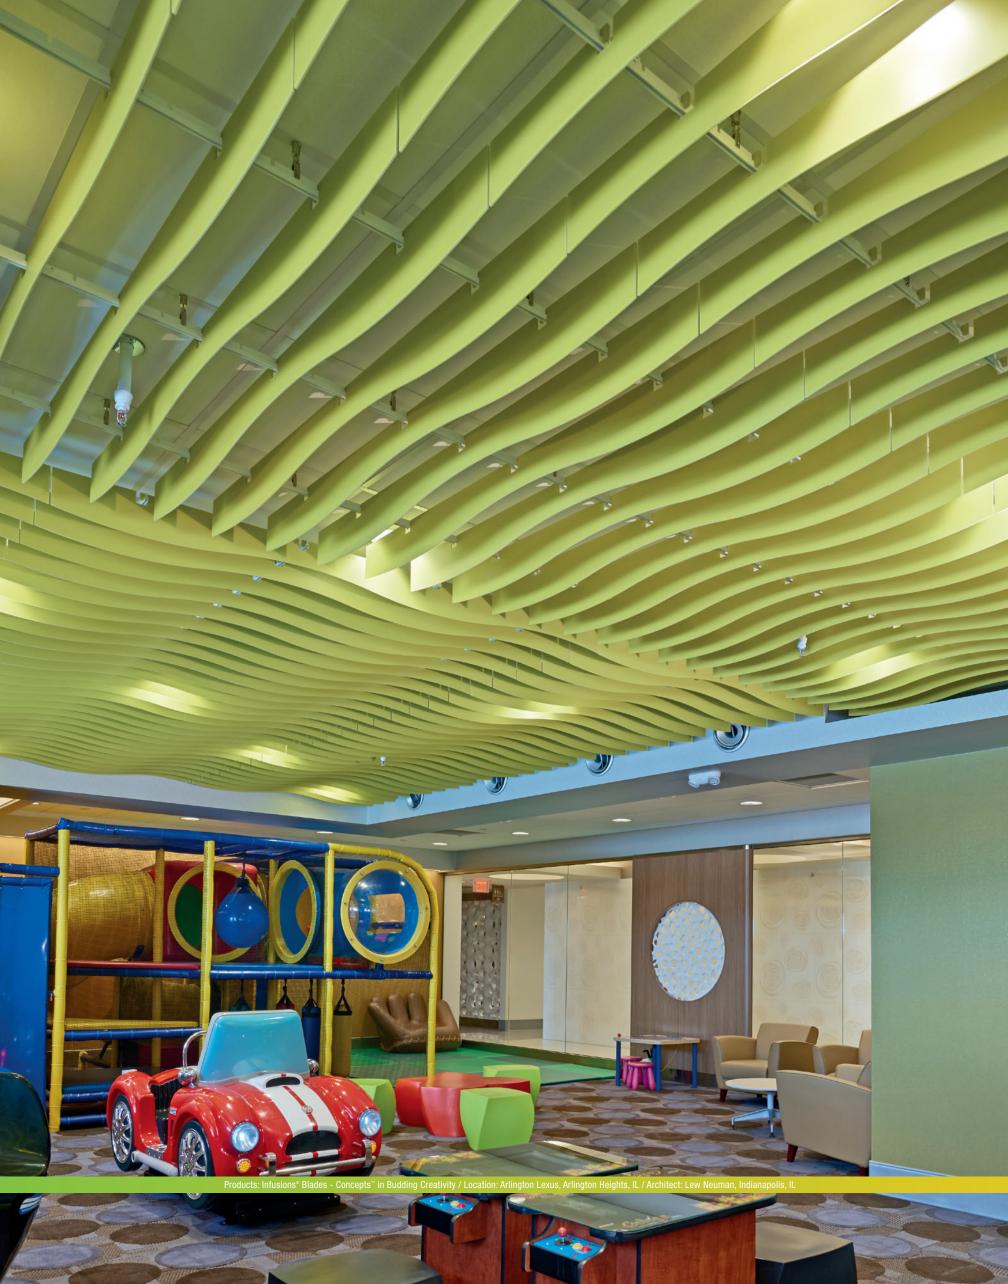

### Create tranquility with a

Adding a splash of color to high acoustical performance has never been easier – or looked so good

### POKE HOLES in ordinary

Standard and custom perforations can enhance design and acoustical performance for extraordinary results