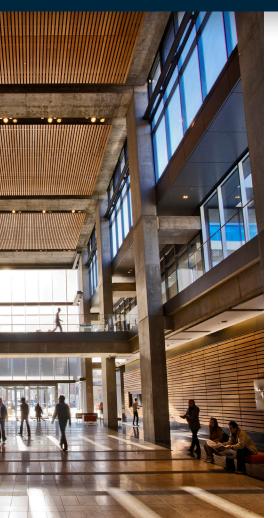

## METAL & WOOD SLAT CEILINGS

- Specific face widths and custom finishes allow air devices to blend into design features
- Four-point suspension systems to match any ceiling contour
- Mock-up capability to physically model and test performance for any specialized design or application