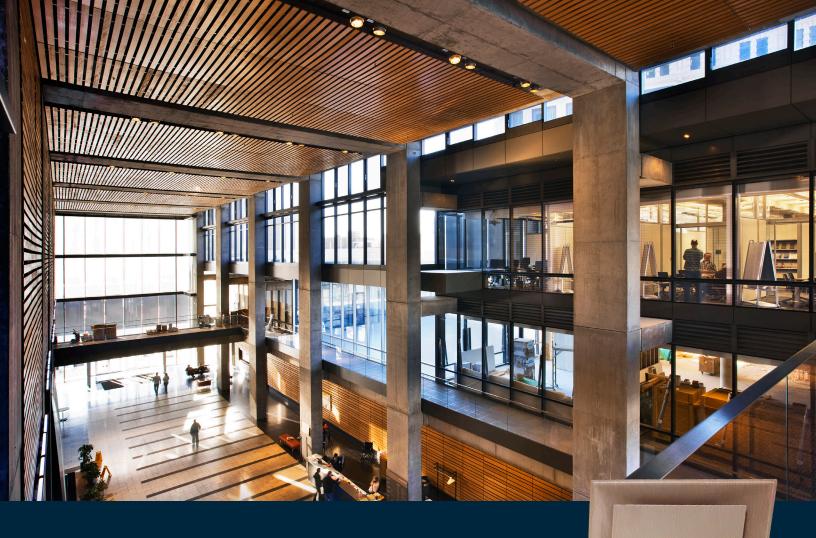

## METAL & WOOD SLAT CEILINGS

- Specific face widths and custom finishes allow air devices to blend into design features
- Four-point suspension systems to match any ceiling contour
- Mock-up capability to physically model and test performance for any specialized design or application