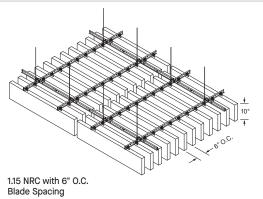

### ACOUSTIC INFORMATION

0.80 NRC with 12" O.C.

**Blade Spacing** 

NOTE: Tested per ASTM C423 without infill panels. Spacing of blades, blade depth, and acoustical infill panels will impact acoustical performance. Contact TechLine for a custom reverberation time report at techline@armstrongceilings.com