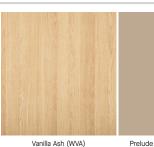

Linear Acoustical Panels - Wood Looks fine texture

CAD/Revit® drawings at: armstrongceilings.com/cadrevit

Wall application

SoundScapes Blades wood-look wave designs in Vanilla Ash (WVA)

SoundScapes® Blades vertical panels achieve acoustical excellence in your space - with versatile ways to install on ceilings and walls.

#### **FINISHES**

Standard Wood-look Visuals

Brown Sugar Walnut (WBS)

Toffee Chestnut (WTC)

Vanilla Ash (WVA)

Honey Oak (WHO)

For premium and custom capabilities, contact ASQuote@armstrongceilings.com. Standard, coordinated Prelude® suspension