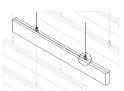

#### Prelude® XL®

|                                                  | No.◆      | Description                                           | PCS/CTN   |    |
|--------------------------------------------------|-----------|-------------------------------------------------------|-----------|----|
| Direct-Attach<br>with Axiom®<br>Wall Molding     | AXM34STR3 | 10' Straight Wall Molding                             | See note* |    |
| Individual<br>Suspension<br>Using Hanging<br>Kit | 6655      | 4-Point Hanging Kit                                   | 4 per bag |    |
| Accessories                                      | ARBRKT    | Adjustable Hanger<br>Bracket                          | 80        |    |
|                                                  | 6459BL    | Black Rigid Attachment Clip                           | 25        |    |
|                                                  | STAC      | Single Tee Adapter Clip                               | 120       | Ro |
|                                                  | 7121      | Angled Hanging Kit<br>(60° maximum angle)             | 2 📭       |    |
|                                                  | 625530    | Extended Hanging Aircraft Cables (30')                | 4         |    |
|                                                  |           | For use with Item 6655 wher longer cables are needed. | 1         |    |