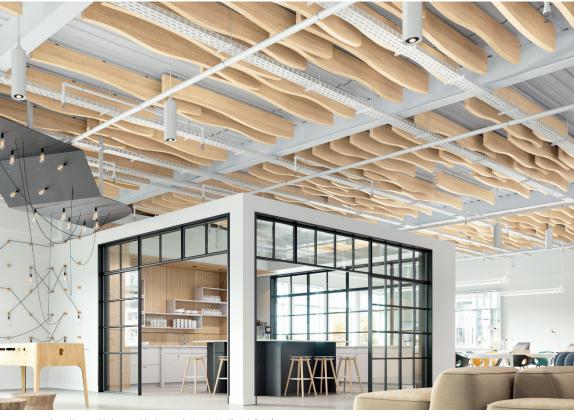

Linear Acoustical Panels - Wood Looks fine texture

CAD/Revit® drawings at: armstrongceilings.com/cadrevit

Wall application

SoundScapes Blades wood-look wave designs in Vanilla Ash (WVA)

SoundScapes® Blades vertical panels achieve acoustical excellence in your space - with versatile ways to install on ceilings and walls.

#### **KEY SELECTION ATTRIBUTES**

- Now available in 4 Wood Looks
- Mix standard designs, lengths, and depths for dynamic visuals
- Sound absorption up to 2.05 NRC dependent on blade depth and spacing
- Select products included in the FAST134 program – ready to ship in 4 weeks or less

- Coordinated Prelude® suspension systems and Lyra® PB Wood Looks available
- CleanAssure<sup>™</sup> family of products
- includes disinfectable panels, suspension systems, and trim
- 20 vertical panel sizes and shapes
- Three installation options for maximum ceiling and wall design flexibility
- From standard suspension system
- From individual cable suspension
   Direct-attach method using Axiom®
- wall molding
- Mold and mildew-resistant surface
- · Linear, upscale visual
- · Seismic-tested
- Black embedded hanging clips
- · Custom panel options available
- Add scrim to top edge as a premium option
- · ASTM E84 Class A Fire Performance