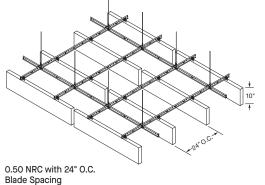

### ACOUSTIC INFORMATION

0.80 NRC with 12" O.C.

**Blade Spacing** 

NOTE: Tested per ASTM C423 without infill panels. Spacing of blades, blade depth, and acoustical infill panels will impact acoustical performance. Contact TechLine for a custom reverberation time report at techline@armstrongceilings.com