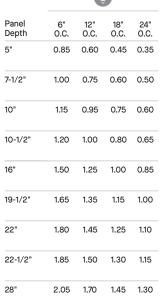

#### **KEY SELECTION ATTRIBUTES**

- Now available in 4 Wood Looks
- Mix standard designs, lengths, and depths for dynamic visuals
- Sound absorption up to 2.05 NRC dependent on blade depth and spacing
- Select products included in the FAST134 program – ready to ship in 4 weeks or less

### ACOUSTIC INFORMATION

0.80 NRC with 12" O.C.

**Blade Spacing** 

NOTE: Tested per ASTM C423 without infill panels. Spacing of blades, blade depth, and acoustical infill panels will impact acoustical performance. Contact TechLine for a custom reverberation time report at techline@armstrongceilings.com