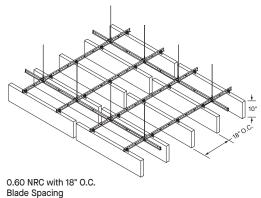

### ACOUSTIC INFORMATION

0.80 NRC with 12" O.C.

**Blade Spacing** 

NOTE: Tested per ASTM C423 without infill panels. Spacing of blades, blade depth, and acoustical infill panels will impact acoustical performance. Contact TechLine for a custom reverberation time report at techline@armstrongceilings.com