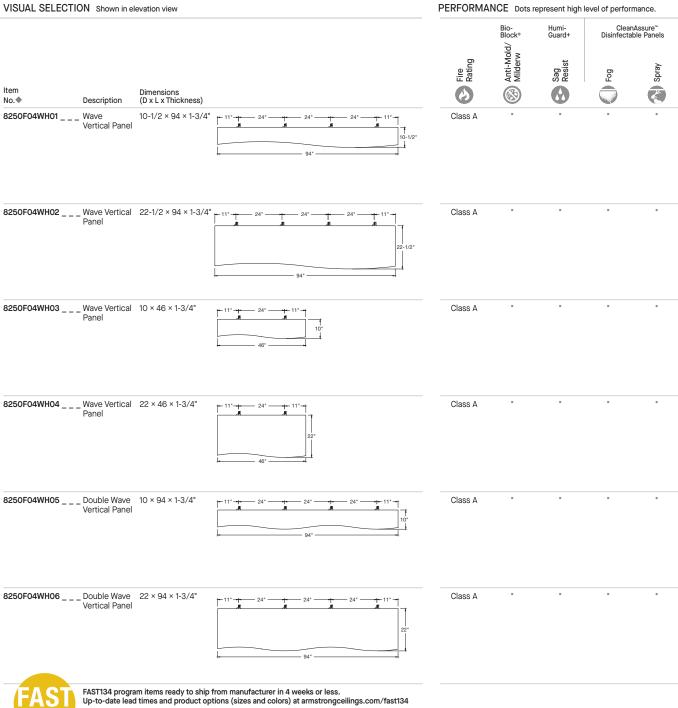

#### VISUAL SELECTION Shown in elevation view

|               |                                  |                                 |                     |                | Bio-<br>Block®        | Humi-<br>Guard+ | CleanAssure™<br>Disinfectable Panels |       |
|---------------|----------------------------------|---------------------------------|---------------------|----------------|-----------------------|-----------------|--------------------------------------|-------|
| ltem<br>No. ◆ | Description                      | Dimensions<br>(Dx Lx Thickness) |                     | Fire<br>Rating | Anti-Mold/<br>Milderw | Sag<br>Resist   | Fog                                  | Spray |
| 8250F04RH04   | •                                | 22 × 94 × 1-3/4"                | 24"                 | Class<br>A     | ٠                     | ٠               | ٠                                    | •     |
| 8250F04RH09   | Rectangular<br>Vertical<br>Panel | 28 × 46 × 1-3/4"                | 28"                 | Class<br>A     | ٠                     | •               |                                      | •     |
| 3250F04RH10   | Rectangular<br>Vertical<br>Panel | 28 × 94 × 1-3/4"                | 24" 24" 11" 28"     | Class<br>A     | ٠                     | •               | 0                                    | •     |
| 8250F04CH01   | Hill<br>Vertical<br>Panel        | 7-1/2 × 46 × 1-3/4"             | 7-1/2               | Class<br>A     | •                     | •               | •                                    | •     |
| 8250F04CH02   | Valley<br>Vertical<br>Panel      | 10-1/2 × 46 × 1-3/4"            | 11"                 | Class<br>A     | 0                     | 0               | 0                                    | •     |
| 8250F04CH03   | Hill<br>Vertical<br>Panel        | 19-1/2 × 46 × 1-3/4"            | 11" 24" 11" 19-1/2" | Class<br>A     | 0                     | •               | •                                    | •     |
| 8250F04CH04   | Valley<br>Vertical<br>Panel      | 22-1/2 × 46 × 1-3/4"            | 24" 11" 22-1/2"     | Class<br>A     | 0                     | •               | ٠                                    | •     |