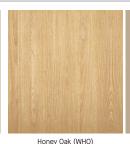

#### **FINISHES**

Standard Wood-look Visuals

Brown Sugar Walnut (WBS)

Toffee Chestnut (WTC)

Vanilla Ash (WVA)

Honey Oak (WHO)

For premium and custom capabilities, contact ASQuote@armstrongceilings.com. Standard, coordinated Prelude® suspension

NOTE: Scrimmed top edges offered as "Premium," contact ASQuote@armstrongceilings.com 
Add 3-letter color suffix to end of item number (e.g., 8250F04RH02 W H Q = Honey Oak)

Linear Acoustical Panels - Wood Looks fine texture