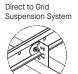

#### INSTALLATION OPTIONS

|                                        | Item<br>No.◆ | Description                            | LF/CTN       |
|----------------------------------------|--------------|----------------------------------------|--------------|
| Direct to Grid<br>Suspension<br>System | 7301         | 12' HD Main Beam                       | 240          |
|                                        | XL7342       | 4' Cross Tee                           | 240          |
|                                        | XL7328       | 2' Cross Tee                           | 120          |
|                                        | 7800         | 12' Angle Molding                      | 360          |
| 360° Painted                           | 730136       | 12' HD Main Beam (BL & WH)             | 240          |
| Direct to Grid                         | XL734036     | 4' Cross Tee (BL & WH)                 | 240          |
| Suspension<br>System                   | XL732036     | 2' Cross Tee (BL & WH)                 | 120          |
| -,                                     | 780036       | 12' Angle Molding (BL & WH)            | 360          |
|                                        | 56418        | 12' HD Main Beam                       | 240          |
|                                        | 56421        | 4' Cross Tee                           | 240          |
|                                        | 56419        | 2' Cross Tee                           | 120          |
|                                        | 7800         | 12' Angle Molding                      | 360          |
| Floating Cloud<br>Installations        | AX4STR3      | 10' Axiom® Classic 4"<br>Straight Trim | See<br>note* |