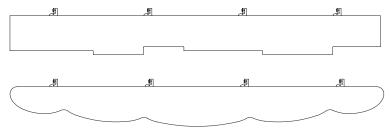

#### **CUSTOM PANEL DESIGN EXAMPLES**

Other Than 90° Inside Corners

Linear Acoustical Panels – Wood Looks fine texture

| fine texture     |                                                                    |                                                                                                                                                                                                                                                                                                                                                                                                                                                                                                                                                                                                                                                                                                                                                                                                                                                                                                                                                                                                                                                                                                                                                                                                                                                                                                                                                                                                                                                                                                                                                                                                                                                                                                                                                                                                                                                                                                                                                                                                                                                                                                                               | CONSTANT AND TO CONSTANT AND T | DEPENDENT             | biobs<br>biobs<br>mate<br>recyc<br>conte | mate<br>ingre<br>repor | mate<br>lightin<br>qualif          |
|------------------|--------------------------------------------------------------------|-------------------------------------------------------------------------------------------------------------------------------------------------------------------------------------------------------------------------------------------------------------------------------------------------------------------------------------------------------------------------------------------------------------------------------------------------------------------------------------------------------------------------------------------------------------------------------------------------------------------------------------------------------------------------------------------------------------------------------------------------------------------------------------------------------------------------------------------------------------------------------------------------------------------------------------------------------------------------------------------------------------------------------------------------------------------------------------------------------------------------------------------------------------------------------------------------------------------------------------------------------------------------------------------------------------------------------------------------------------------------------------------------------------------------------------------------------------------------------------------------------------------------------------------------------------------------------------------------------------------------------------------------------------------------------------------------------------------------------------------------------------------------------------------------------------------------------------------------------------------------------------------------------------------------------------------------------------------------------------------------------------------------------------------------------------------------------------------------------------------------------|--------------------------------------------------------------------------------------------------------------------------------------------------------------------------------------------------------------------------------------------------------------------------------------------------------------------------------------------------------------------------------------------------------------------------------------------------------------------------------------------------------------------------------------------------------------------------------------------------------------------------------------------------------------------------------------------------------------------------------------------------------------------------------------------------------------------------------------------------------------------------------------------------------------------------------------------------------------------------------------------------------------------------------------------------------------------------------------------------------------------------------------------------------------------------------------------------------------------------------------------------------------------------------------------------------------------------------------------------------------------------------------------------------------------------------------------------------------------------------------------------------------------------------------------------------------------------------------------------------------------------------------------------------------------------------------------------------------------------------------------------------------------------------------------------------------------------------------------------------------------------------------------------------------------------------------------------------------------------------------------------------------------------------------------------------------------------------------------------------------------------------|-----------------------|------------------------------------------|------------------------|------------------------------------|
| VISUAL SELECTION | N Shown in elevation view                                          |                                                                                                                                                                                                                                                                                                                                                                                                                                                                                                                                                                                                                                                                                                                                                                                                                                                                                                                                                                                                                                                                                                                                                                                                                                                                                                                                                                                                                                                                                                                                                                                                                                                                                                                                                                                                                                                                                                                                                                                                                                                                                                                               | PERFORMA                                                                                                                                                                                                                                                                                                                                                                                                                                                                                                                                                                                                                                                                                                                                                                                                                                                                                                                                                                                                                                                                                                                                                                                                                                                                                                                                                                                                                                                                                                                                                                                                                                                                                                                                                                                                                                                                                                                                                                                                                                                                                                                       | NCE Dots              | represent high                           | level of perfor        | mance.                             |
|                  |                                                                    |                                                                                                                                                                                                                                                                                                                                                                                                                                                                                                                                                                                                                                                                                                                                                                                                                                                                                                                                                                                                                                                                                                                                                                                                                                                                                                                                                                                                                                                                                                                                                                                                                                                                                                                                                                                                                                                                                                                                                                                                                                                                                                                               | _                                                                                                                                                                                                                                                                                                                                                                                                                                                                                                                                                                                                                                                                                                                                                                                                                                                                                                                                                                                                                                                                                                                                                                                                                                                                                                                                                                                                                                                                                                                                                                                                                                                                                                                                                                                                                                                                                                                                                                                                                                                                                                                              | Bio-<br>Block®        | Humi-<br>Guard+                          | Clear<br>Disinfecta    | nAssure <sup>™</sup><br>ble Panels |
| Item<br>No.◆     | Dimensions Description (D x L x Thickness                          | )                                                                                                                                                                                                                                                                                                                                                                                                                                                                                                                                                                                                                                                                                                                                                                                                                                                                                                                                                                                                                                                                                                                                                                                                                                                                                                                                                                                                                                                                                                                                                                                                                                                                                                                                                                                                                                                                                                                                                                                                                                                                                                                             | Fire<br>Rating                                                                                                                                                                                                                                                                                                                                                                                                                                                                                                                                                                                                                                                                                                                                                                                                                                                                                                                                                                                                                                                                                                                                                                                                                                                                                                                                                                                                                                                                                                                                                                                                                                                                                                                                                                                                                                                                                                                                                                                                                                                                                                                 | Anti-Mold/<br>Milderw | Sag<br>Resist                            | Fog                    | Spray                              |
| 8250F04RH05      | Rectangular 5 × 46 × 1-3/4"<br>Vertical Panel                      | 24* ————————————————————————————————————                                                                                                                                                                                                                                                                                                                                                                                                                                                                                                                                                                                                                                                                                                                                                                                                                                                                                                                                                                                                                                                                                                                                                                                                                                                                                                                                                                                                                                                                                                                                                                                                                                                                                                                                                                                                                                                                                                                                                                                                                                                                                      | Class A                                                                                                                                                                                                                                                                                                                                                                                                                                                                                                                                                                                                                                                                                                                                                                                                                                                                                                                                                                                                                                                                                                                                                                                                                                                                                                                                                                                                                                                                                                                                                                                                                                                                                                                                                                                                                                                                                                                                                                                                                                                                                                                        | ۰                     | ۰                                        | ٠                      | ٠                                  |
| 8250F04RH06      | Rectangular 5 × 94 × 1-3/4"<br>Vertical Panel                      | 24° 24° 11° 4 5° 5° 4 7° 7° 7° 7° 7° 7° 7° 7° 7° 7° 7° 7° 7°                                                                                                                                                                                                                                                                                                                                                                                                                                                                                                                                                                                                                                                                                                                                                                                                                                                                                                                                                                                                                                                                                                                                                                                                                                                                                                                                                                                                                                                                                                                                                                                                                                                                                                                                                                                                                                                                                                                                                                                                                                                                  | Class A                                                                                                                                                                                                                                                                                                                                                                                                                                                                                                                                                                                                                                                                                                                                                                                                                                                                                                                                                                                                                                                                                                                                                                                                                                                                                                                                                                                                                                                                                                                                                                                                                                                                                                                                                                                                                                                                                                                                                                                                                                                                                                                        | ۰                     | 0                                        | ٠                      | ٠                                  |
| 8250F04RH01      | Rectangular 10 × 46 × 1-3/4"<br>Vertical Panel                     | -11°   -24°   -11°   -  T                                                                                                                                                                                                                                                                                                                                                                                                                                                                                                                                                                                                                                                                                                                                                                                                                                                                                                                                                                                                                                                                                                                                                                                                                                                                                                                                                                                                                                                                                                                                                                                                                                                                                                                                                                                                                                                                                                                                                                                                                                                                                                     | Class A                                                                                                                                                                                                                                                                                                                                                                                                                                                                                                                                                                                                                                                                                                                                                                                                                                                                                                                                                                                                                                                                                                                                                                                                                                                                                                                                                                                                                                                                                                                                                                                                                                                                                                                                                                                                                                                                                                                                                                                                                                                                                                                        | e                     | ٠                                        | ٠                      | •                                  |
| 8250F04RH02      | Rectangular 10 × 94 × 1-3/4"<br>Vertical Panel                     | 11°                                                                                                                                                                                                                                                                                                                                                                                                                                                                                                                                                                                                                                                                                                                                                                                                                                                                                                                                                                                                                                                                                                                                                                                                                                                                                                                                                                                                                                                                                                                                                                                                                                                                                                                                                                                                                                                                                                                                                                                                                                                                                                                           | Class A                                                                                                                                                                                                                                                                                                                                                                                                                                                                                                                                                                                                                                                                                                                                                                                                                                                                                                                                                                                                                                                                                                                                                                                                                                                                                                                                                                                                                                                                                                                                                                                                                                                                                                                                                                                                                                                                                                                                                                                                                                                                                                                        | ۰                     | ۰                                        | ٠                      | •                                  |
| 8250F04RH07      | Rectangular 16 × 46 × 1-3/4"<br>Vertical Panel                     | 24° — 11° — 16° — 16° — 46° — 16°                                                                                                                                                                                                                                                                                                                                                                                                                                                                                                                                                                                                                                                                                                                                                                                                                                                                                                                                                                                                                                                                                                                                                                                                                                                                                                                                                                                                                                                                                                                                                                                                                                                                                                                                                                                                                                                                                                                                                                                                                                                                                             | Class A                                                                                                                                                                                                                                                                                                                                                                                                                                                                                                                                                                                                                                                                                                                                                                                                                                                                                                                                                                                                                                                                                                                                                                                                                                                                                                                                                                                                                                                                                                                                                                                                                                                                                                                                                                                                                                                                                                                                                                                                                                                                                                                        | 0                     | ۰                                        | ٠                      | •                                  |
| 8250F04RH08      | Rectangular 16 × 94 × 1-3/4"<br>Vertical Panel                     | 24" 24" 24" 11" 16"                                                                                                                                                                                                                                                                                                                                                                                                                                                                                                                                                                                                                                                                                                                                                                                                                                                                                                                                                                                                                                                                                                                                                                                                                                                                                                                                                                                                                                                                                                                                                                                                                                                                                                                                                                                                                                                                                                                                                                                                                                                                                                           | Class A                                                                                                                                                                                                                                                                                                                                                                                                                                                                                                                                                                                                                                                                                                                                                                                                                                                                                                                                                                                                                                                                                                                                                                                                                                                                                                                                                                                                                                                                                                                                                                                                                                                                                                                                                                                                                                                                                                                                                                                                                                                                                                                        | ٠                     | ٠                                        | ٠                      | ٠                                  |
| 8250F04RH03      | Rectangular 22 × 46 × 1-3/4"<br>Vertical Panel                     | 11° + 24° - 11° - 22° - 22° - 22° - 46° - 24° - 24° - 24° - 24° - 24° - 24° - 24° - 24° - 24° - 24° - 24° - 24° - 24° - 24° - 24° - 24° - 24° - 24° - 24° - 24° - 24° - 24° - 24° - 24° - 24° - 24° - 24° - 24° - 24° - 24° - 24° - 24° - 24° - 24° - 24° - 24° - 24° - 24° - 24° - 24° - 24° - 24° - 24° - 24° - 24° - 24° - 24° - 24° - 24° - 24° - 24° - 24° - 24° - 24° - 24° - 24° - 24° - 24° - 24° - 24° - 24° - 24° - 24° - 24° - 24° - 24° - 24° - 24° - 24° - 24° - 24° - 24° - 24° - 24° - 24° - 24° - 24° - 24° - 24° - 24° - 24° - 24° - 24° - 24° - 24° - 24° - 24° - 24° - 24° - 24° - 24° - 24° - 24° - 24° - 24° - 24° - 24° - 24° - 24° - 24° - 24° - 24° - 24° - 24° - 24° - 24° - 24° - 24° - 24° - 24° - 24° - 24° - 24° - 24° - 24° - 24° - 24° - 24° - 24° - 24° - 24° - 24° - 24° - 24° - 24° - 24° - 24° - 24° - 24° - 24° - 24° - 24° - 24° - 24° - 24° - 24° - 24° - 24° - 24° - 24° - 24° - 24° - 24° - 24° - 24° - 24° - 24° - 24° - 24° - 24° - 24° - 24° - 24° - 24° - 24° - 24° - 24° - 24° - 24° - 24° - 24° - 24° - 24° - 24° - 24° - 24° - 24° - 24° - 24° - 24° - 24° - 24° - 24° - 24° - 24° - 24° - 24° - 24° - 24° - 24° - 24° - 24° - 24° - 24° - 24° - 24° - 24° - 24° - 24° - 24° - 24° - 24° - 24° - 24° - 24° - 24° - 24° - 24° - 24° - 24° - 24° - 24° - 24° - 24° - 24° - 24° - 24° - 24° - 24° - 24° - 24° - 24° - 24° - 24° - 24° - 24° - 24° - 24° - 24° - 24° - 24° - 24° - 24° - 24° - 24° - 24° - 24° - 24° - 24° - 24° - 24° - 24° - 24° - 24° - 24° - 24° - 24° - 24° - 24° - 24° - 24° - 24° - 24° - 24° - 24° - 24° - 24° - 24° - 24° - 24° - 24° - 24° - 24° - 24° - 24° - 24° - 24° - 24° - 24° - 24° - 24° - 24° - 24° - 24° - 24° - 24° - 24° - 24° - 24° - 24° - 24° - 24° - 24° - 24° - 24° - 24° - 24° - 24° - 24° - 24° - 24° - 24° - 24° - 24° - 24° - 24° - 24° - 24° - 24° - 24° - 24° - 24° - 24° - 24° - 24° - 24° - 24° - 24° - 24° - 24° - 24° - 24° - 24° - 24° - 24° - 24° - 24° - 24° - 24° - 24° - 24° - 24° - 24° - 24° - 24° - 24° - 24° - 24° - 24° - 24° - 24° - 24° - 24° - 24° - 24° - 24° - 24° - 24° - 24° - 24° - 24° - 24° - 24° - 24° - | Class A                                                                                                                                                                                                                                                                                                                                                                                                                                                                                                                                                                                                                                                                                                                                                                                                                                                                                                                                                                                                                                                                                                                                                                                                                                                                                                                                                                                                                                                                                                                                                                                                                                                                                                                                                                                                                                                                                                                                                                                                                                                                                                                        | 0                     | •                                        | ٠                      | •                                  |
| FAST             | FAST134 program items ready to<br>Up-to-date lead times and produc | ship from manufacturer in 4 weeks or less.<br>ct options (sizes and colors) at armstrongceilings.com/fast1                                                                                                                                                                                                                                                                                                                                                                                                                                                                                                                                                                                                                                                                                                                                                                                                                                                                                                                                                                                                                                                                                                                                                                                                                                                                                                                                                                                                                                                                                                                                                                                                                                                                                                                                                                                                                                                                                                                                                                                                                    | 34                                                                                                                                                                                                                                                                                                                                                                                                                                                                                                                                                                                                                                                                                                                                                                                                                                                                                                                                                                                                                                                                                                                                                                                                                                                                                                                                                                                                                                                                                                                                                                                                                                                                                                                                                                                                                                                                                                                                                                                                                                                                                                                             |                       |                                          |                        |                                    |

#### VISUAL SELECTION Shown in elevation view

|               |                                  |                                 |                     |                | Bio-<br>Block®        | Humi-<br>Guard+ | CleanAssure™<br>Disinfectable Panels |       |
|---------------|----------------------------------|---------------------------------|---------------------|----------------|-----------------------|-----------------|--------------------------------------|-------|
| ltem<br>No. ◆ | Description                      | Dimensions<br>(Dx Lx Thickness) |                     | Fire<br>Rating | Anti-Mold/<br>Milderw | Sag<br>Resist   | Fog                                  | Spray |
| 8250F04RH04   | •                                | 22 × 94 × 1-3/4"                | 24"                 | Class<br>A     | ٠                     | ٠               | ٠                                    | •     |
| 8250F04RH09   | Rectangular<br>Vertical<br>Panel | 28 × 46 × 1-3/4"                | 28"                 | Class<br>A     | ٠                     | •               |                                      | •     |
| 3250F04RH10   | Rectangular<br>Vertical<br>Panel | 28 × 94 × 1-3/4"                | 24" 24" 11" 28"     | Class<br>A     | ٠                     | •               | 0                                    | •     |
| 8250F04CH01   | Hill<br>Vertical<br>Panel        | 7-1/2 × 46 × 1-3/4"             | 7-1/2               | Class<br>A     | •                     | •               | •                                    | •     |
| 8250F04CH02   | Valley<br>Vertical<br>Panel      | 10-1/2 × 46 × 1-3/4"            | 11"                 | Class<br>A     | 0                     | 0               | 0                                    | •     |
| 8250F04CH03   | Hill<br>Vertical<br>Panel        | 19-1/2 × 46 × 1-3/4"            | 11" 24" 11" 19-1/2" | Class<br>A     | 0                     | •               | •                                    | •     |
| 8250F04CH04   | Valley<br>Vertical<br>Panel      | 22-1/2 × 46 × 1-3/4"            | 24" 11" 22-1/2"     | Class<br>A     | 0                     | •               | ٠                                    | •     |