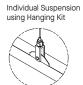

#### Prelude® XL®

|                                                  | No.◆      | Description                                           | PCS/CTN   |    |
|--------------------------------------------------|-----------|-------------------------------------------------------|-----------|----|
| Direct-Attach<br>with Axiom®<br>Wall Molding     | AXM34STR3 | 10' Straight Wall Molding                             | See note* |    |
| Individual<br>Suspension<br>Using Hanging<br>Kit | 6655      | 4-Point Hanging Kit                                   | 4 per bag |    |
| Accessories                                      | ARBRKT    | Adjustable Hanger<br>Bracket                          | 80        |    |
|                                                  | 6459BL    | Black Rigid Attachment Clip                           | 25        |    |
|                                                  | STAC      | Single Tee Adapter Clip                               | 120       | Ro |
|                                                  | 7121      | Angled Hanging Kit<br>(60° maximum angle)             | 2 📭       |    |
|                                                  | 625530    | Extended Hanging Aircraft Cables (30')                | 4         |    |
|                                                  |           | For use with Item 6655 wher longer cables are needed. | 1         |    |