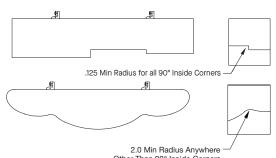

#### **CUSTOM PANEL DESIGN EXAMPLES**

Other Than 90° Inside Corners

Linear Acoustical Panels – Wood Looks fine texture

| fine texture     |                                                                    |                                                                                                                                                                                                                                                                                                                                                                                                                                                                                                                                                                                                                                                                                                                                                                                                                                                                                                                                                                                                                                                                                                                                                                                                                                                                                                                                                                                                                                                                                                                                                                                                                                                                                                                                                                                                                                                                                                                                                                                                                                                                                                                               | CONSTANT AND TO CONSTANT AND T | DEPENDENT             | biobs<br>biobs<br>mate<br>recyc<br>conte | mate<br>ingre<br>repor | mate<br>lightin<br>qualif          |
|------------------|--------------------------------------------------------------------|-------------------------------------------------------------------------------------------------------------------------------------------------------------------------------------------------------------------------------------------------------------------------------------------------------------------------------------------------------------------------------------------------------------------------------------------------------------------------------------------------------------------------------------------------------------------------------------------------------------------------------------------------------------------------------------------------------------------------------------------------------------------------------------------------------------------------------------------------------------------------------------------------------------------------------------------------------------------------------------------------------------------------------------------------------------------------------------------------------------------------------------------------------------------------------------------------------------------------------------------------------------------------------------------------------------------------------------------------------------------------------------------------------------------------------------------------------------------------------------------------------------------------------------------------------------------------------------------------------------------------------------------------------------------------------------------------------------------------------------------------------------------------------------------------------------------------------------------------------------------------------------------------------------------------------------------------------------------------------------------------------------------------------------------------------------------------------------------------------------------------------|--------------------------------------------------------------------------------------------------------------------------------------------------------------------------------------------------------------------------------------------------------------------------------------------------------------------------------------------------------------------------------------------------------------------------------------------------------------------------------------------------------------------------------------------------------------------------------------------------------------------------------------------------------------------------------------------------------------------------------------------------------------------------------------------------------------------------------------------------------------------------------------------------------------------------------------------------------------------------------------------------------------------------------------------------------------------------------------------------------------------------------------------------------------------------------------------------------------------------------------------------------------------------------------------------------------------------------------------------------------------------------------------------------------------------------------------------------------------------------------------------------------------------------------------------------------------------------------------------------------------------------------------------------------------------------------------------------------------------------------------------------------------------------------------------------------------------------------------------------------------------------------------------------------------------------------------------------------------------------------------------------------------------------------------------------------------------------------------------------------------------------|-----------------------|------------------------------------------|------------------------|------------------------------------|
| VISUAL SELECTION | N Shown in elevation view                                          |                                                                                                                                                                                                                                                                                                                                                                                                                                                                                                                                                                                                                                                                                                                                                                                                                                                                                                                                                                                                                                                                                                                                                                                                                                                                                                                                                                                                                                                                                                                                                                                                                                                                                                                                                                                                                                                                                                                                                                                                                                                                                                                               | PERFORMA                                                                                                                                                                                                                                                                                                                                                                                                                                                                                                                                                                                                                                                                                                                                                                                                                                                                                                                                                                                                                                                                                                                                                                                                                                                                                                                                                                                                                                                                                                                                                                                                                                                                                                                                                                                                                                                                                                                                                                                                                                                                                                                       | NCE Dots              | represent high                           | level of perfor        | mance.                             |
|                  |                                                                    |                                                                                                                                                                                                                                                                                                                                                                                                                                                                                                                                                                                                                                                                                                                                                                                                                                                                                                                                                                                                                                                                                                                                                                                                                                                                                                                                                                                                                                                                                                                                                                                                                                                                                                                                                                                                                                                                                                                                                                                                                                                                                                                               | _                                                                                                                                                                                                                                                                                                                                                                                                                                                                                                                                                                                                                                                                                                                                                                                                                                                                                                                                                                                                                                                                                                                                                                                                                                                                                                                                                                                                                                                                                                                                                                                                                                                                                                                                                                                                                                                                                                                                                                                                                                                                                                                              | Bio-<br>Block®        | Humi-<br>Guard+                          | Clear<br>Disinfecta    | nAssure <sup>™</sup><br>ble Panels |
| Item<br>No.◆     | Dimensions Description (D x L x Thickness                          | )                                                                                                                                                                                                                                                                                                                                                                                                                                                                                                                                                                                                                                                                                                                                                                                                                                                                                                                                                                                                                                                                                                                                                                                                                                                                                                                                                                                                                                                                                                                                                                                                                                                                                                                                                                                                                                                                                                                                                                                                                                                                                                                             | Fire<br>Rating                                                                                                                                                                                                                                                                                                                                                                                                                                                                                                                                                                                                                                                                                                                                                                                                                                                                                                                                                                                                                                                                                                                                                                                                                                                                                                                                                                                                                                                                                                                                                                                                                                                                                                                                                                                                                                                                                                                                                                                                                                                                                                                 | Anti-Mold/<br>Milderw | Sag<br>Resist                            | Fog                    | Spray                              |
| 8250F04RH05      | Rectangular 5 × 46 × 1-3/4"<br>Vertical Panel                      | 24* ————————————————————————————————————                                                                                                                                                                                                                                                                                                                                                                                                                                                                                                                                                                                                                                                                                                                                                                                                                                                                                                                                                                                                                                                                                                                                                                                                                                                                                                                                                                                                                                                                                                                                                                                                                                                                                                                                                                                                                                                                                                                                                                                                                                                                                      | Class A                                                                                                                                                                                                                                                                                                                                                                                                                                                                                                                                                                                                                                                                                                                                                                                                                                                                                                                                                                                                                                                                                                                                                                                                                                                                                                                                                                                                                                                                                                                                                                                                                                                                                                                                                                                                                                                                                                                                                                                                                                                                                                                        | ۰                     | ۰                                        | ٠                      | ٠                                  |
| 8250F04RH06      | Rectangular 5 × 94 × 1-3/4"<br>Vertical Panel                      | 24° 24° 11° 4 5° 5° 4 7° 7° 7° 7° 7° 7° 7° 7° 7° 7° 7° 7° 7°                                                                                                                                                                                                                                                                                                                                                                                                                                                                                                                                                                                                                                                                                                                                                                                                                                                                                                                                                                                                                                                                                                                                                                                                                                                                                                                                                                                                                                                                                                                                                                                                                                                                                                                                                                                                                                                                                                                                                                                                                                                                  | Class A                                                                                                                                                                                                                                                                                                                                                                                                                                                                                                                                                                                                                                                                                                                                                                                                                                                                                                                                                                                                                                                                                                                                                                                                                                                                                                                                                                                                                                                                                                                                                                                                                                                                                                                                                                                                                                                                                                                                                                                                                                                                                                                        | ۰                     | 0                                        | ٠                      | ٠                                  |
| 8250F04RH01      | Rectangular 10 × 46 × 1-3/4"<br>Vertical Panel                     | -11°   -24°   -11°   -  T                                                                                                                                                                                                                                                                                                                                                                                                                                                                                                                                                                                                                                                                                                                                                                                                                                                                                                                                                                                                                                                                                                                                                                                                                                                                                                                                                                                                                                                                                                                                                                                                                                                                                                                                                                                                                                                                                                                                                                                                                                                                                                     | Class A                                                                                                                                                                                                                                                                                                                                                                                                                                                                                                                                                                                                                                                                                                                                                                                                                                                                                                                                                                                                                                                                                                                                                                                                                                                                                                                                                                                                                                                                                                                                                                                                                                                                                                                                                                                                                                                                                                                                                                                                                                                                                                                        | e                     | ٠                                        | ٠                      | •                                  |
| 8250F04RH02      | Rectangular 10 × 94 × 1-3/4"<br>Vertical Panel                     | 11°                                                                                                                                                                                                                                                                                                                                                                                                                                                                                                                                                                                                                                                                                                                                                                                                                                                                                                                                                                                                                                                                                                                                                                                                                                                                                                                                                                                                                                                                                                                                                                                                                                                                                                                                                                                                                                                                                                                                                                                                                                                                                                                           | Class A                                                                                                                                                                                                                                                                                                                                                                                                                                                                                                                                                                                                                                                                                                                                                                                                                                                                                                                                                                                                                                                                                                                                                                                                                                                                                                                                                                                                                                                                                                                                                                                                                                                                                                                                                                                                                                                                                                                                                                                                                                                                                                                        | ۰                     | ۰                                        | ٠                      | •                                  |
| 8250F04RH07      | Rectangular 16 × 46 × 1-3/4"<br>Vertical Panel                     | 24° — 11° — 16° — 16° — 46° — 16°                                                                                                                                                                                                                                                                                                                                                                                                                                                                                                                                                                                                                                                                                                                                                                                                                                                                                                                                                                                                                                                                                                                                                                                                                                                                                                                                                                                                                                                                                                                                                                                                                                                                                                                                                                                                                                                                                                                                                                                                                                                                                             | Class A                                                                                                                                                                                                                                                                                                                                                                                                                                                                                                                                                                                                                                                                                                                                                                                                                                                                                                                                                                                                                                                                                                                                                                                                                                                                                                                                                                                                                                                                                                                                                                                                                                                                                                                                                                                                                                                                                                                                                                                                                                                                                                                        | 0                     | ۰                                        | ٠                      | •                                  |
| 8250F04RH08      | Rectangular 16 × 94 × 1-3/4"<br>Vertical Panel                     | 24" 24" 24" 11" 16"                                                                                                                                                                                                                                                                                                                                                                                                                                                                                                                                                                                                                                                                                                                                                                                                                                                                                                                                                                                                                                                                                                                                                                                                                                                                                                                                                                                                                                                                                                                                                                                                                                                                                                                                                                                                                                                                                                                                                                                                                                                                                                           | Class A                                                                                                                                                                                                                                                                                                                                                                                                                                                                                                                                                                                                                                                                                                                                                                                                                                                                                                                                                                                                                                                                                                                                                                                                                                                                                                                                                                                                                                                                                                                                                                                                                                                                                                                                                                                                                                                                                                                                                                                                                                                                                                                        | ٠                     | ٠                                        | ٠                      | ٠                                  |
| 8250F04RH03      | Rectangular 22 × 46 × 1-3/4"<br>Vertical Panel                     | 11° + 24° - 11° - 22° - 22° - 22° - 46° - 24° - 24° - 24° - 24° - 24° - 24° - 24° - 24° - 24° - 24° - 24° - 24° - 24° - 24° - 24° - 24° - 24° - 24° - 24° - 24° - 24° - 24° - 24° - 24° - 24° - 24° - 24° - 24° - 24° - 24° - 24° - 24° - 24° - 24° - 24° - 24° - 24° - 24° - 24° - 24° - 24° - 24° - 24° - 24° - 24° - 24° - 24° - 24° - 24° - 24° - 24° - 24° - 24° - 24° - 24° - 24° - 24° - 24° - 24° - 24° - 24° - 24° - 24° - 24° - 24° - 24° - 24° - 24° - 24° - 24° - 24° - 24° - 24° - 24° - 24° - 24° - 24° - 24° - 24° - 24° - 24° - 24° - 24° - 24° - 24° - 24° - 24° - 24° - 24° - 24° - 24° - 24° - 24° - 24° - 24° - 24° - 24° - 24° - 24° - 24° - 24° - 24° - 24° - 24° - 24° - 24° - 24° - 24° - 24° - 24° - 24° - 24° - 24° - 24° - 24° - 24° - 24° - 24° - 24° - 24° - 24° - 24° - 24° - 24° - 24° - 24° - 24° - 24° - 24° - 24° - 24° - 24° - 24° - 24° - 24° - 24° - 24° - 24° - 24° - 24° - 24° - 24° - 24° - 24° - 24° - 24° - 24° - 24° - 24° - 24° - 24° - 24° - 24° - 24° - 24° - 24° - 24° - 24° - 24° - 24° - 24° - 24° - 24° - 24° - 24° - 24° - 24° - 24° - 24° - 24° - 24° - 24° - 24° - 24° - 24° - 24° - 24° - 24° - 24° - 24° - 24° - 24° - 24° - 24° - 24° - 24° - 24° - 24° - 24° - 24° - 24° - 24° - 24° - 24° - 24° - 24° - 24° - 24° - 24° - 24° - 24° - 24° - 24° - 24° - 24° - 24° - 24° - 24° - 24° - 24° - 24° - 24° - 24° - 24° - 24° - 24° - 24° - 24° - 24° - 24° - 24° - 24° - 24° - 24° - 24° - 24° - 24° - 24° - 24° - 24° - 24° - 24° - 24° - 24° - 24° - 24° - 24° - 24° - 24° - 24° - 24° - 24° - 24° - 24° - 24° - 24° - 24° - 24° - 24° - 24° - 24° - 24° - 24° - 24° - 24° - 24° - 24° - 24° - 24° - 24° - 24° - 24° - 24° - 24° - 24° - 24° - 24° - 24° - 24° - 24° - 24° - 24° - 24° - 24° - 24° - 24° - 24° - 24° - 24° - 24° - 24° - 24° - 24° - 24° - 24° - 24° - 24° - 24° - 24° - 24° - 24° - 24° - 24° - 24° - 24° - 24° - 24° - 24° - 24° - 24° - 24° - 24° - 24° - 24° - 24° - 24° - 24° - 24° - 24° - 24° - 24° - 24° - 24° - 24° - 24° - 24° - 24° - 24° - 24° - 24° - 24° - 24° - 24° - 24° - 24° - 24° - 24° - 24° - 24° - 24° - 24° - 24° - 24° - 24° - | Class A                                                                                                                                                                                                                                                                                                                                                                                                                                                                                                                                                                                                                                                                                                                                                                                                                                                                                                                                                                                                                                                                                                                                                                                                                                                                                                                                                                                                                                                                                                                                                                                                                                                                                                                                                                                                                                                                                                                                                                                                                                                                                                                        | 0                     | •                                        | ٠                      | •                                  |
| FAST             | FAST134 program items ready to<br>Up-to-date lead times and produc | ship from manufacturer in 4 weeks or less.<br>ct options (sizes and colors) at armstrongceilings.com/fast1                                                                                                                                                                                                                                                                                                                                                                                                                                                                                                                                                                                                                                                                                                                                                                                                                                                                                                                                                                                                                                                                                                                                                                                                                                                                                                                                                                                                                                                                                                                                                                                                                                                                                                                                                                                                                                                                                                                                                                                                                    | 34                                                                                                                                                                                                                                                                                                                                                                                                                                                                                                                                                                                                                                                                                                                                                                                                                                                                                                                                                                                                                                                                                                                                                                                                                                                                                                                                                                                                                                                                                                                                                                                                                                                                                                                                                                                                                                                                                                                                                                                                                                                                                                                             |                       |                                          |                        |                                    |