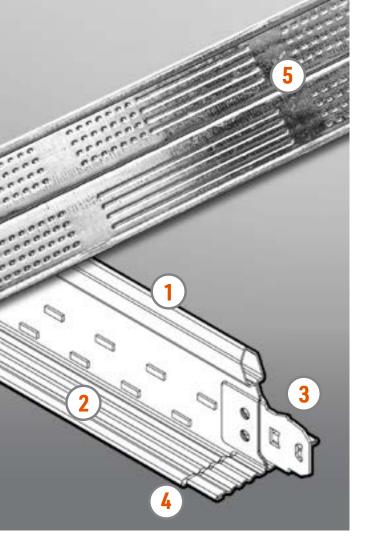

FrameAll™ Drywall Grid has been helping contractors bid, frame, and finish drywall projects of all kinds on time, on budget, and on the mark for decades.

Only FrameAll Drywall Grid has these five one-of-a-kind performance features:

- 1 PeakForm® patented profile increases strength and stability
- 2 Knurled Ridges on cross tees improves screw grab
- 3 XL® end detail provides a secure locked connection
- ScrewStop™ reverse hem prevents screw spin off
- Sourced and manufactured in the USA proudly stamped into every main beam